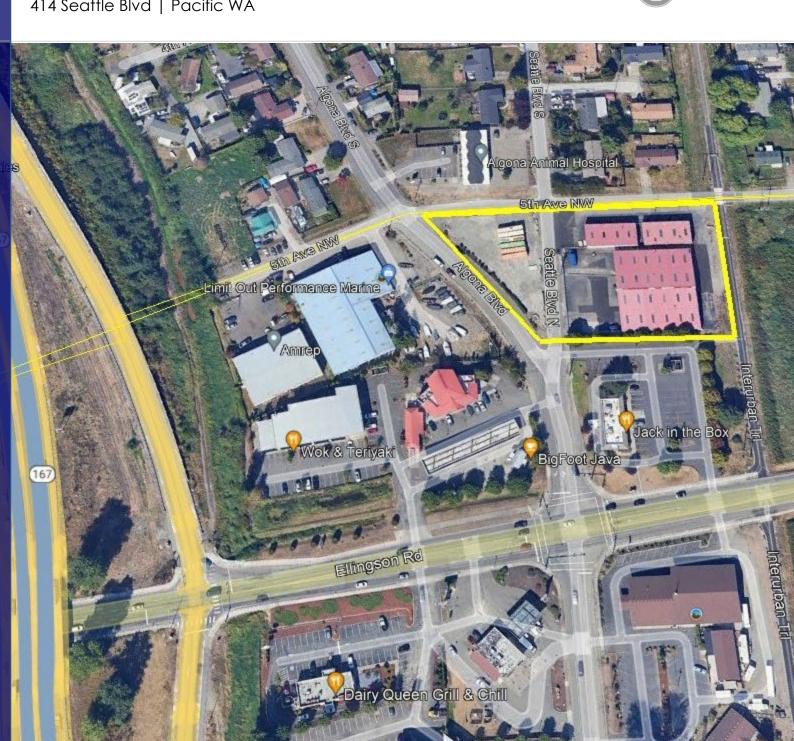

## FREESTANDING WAREHOUSE with YARD

URBAK

414 Seattle Blvd | Pacific WA

• Bldg 2 -3,200 SF

• Bldg 3 – 3,000 SF

• TTL Bldgs – 24,325 SF

• Yard - 17,000 SF

 Easy Access to HWY 167 & HWY 18 / 1-5

Drive Through

• Divisible to 18,125 SF

Ideal for light and heavy users

Call For Rates

For more information, contact:

Eric Turbak 253.293.7001 eric@turbak.com struction, Inc.

Ann Hwang 253.293.7004 ann@turbak.com