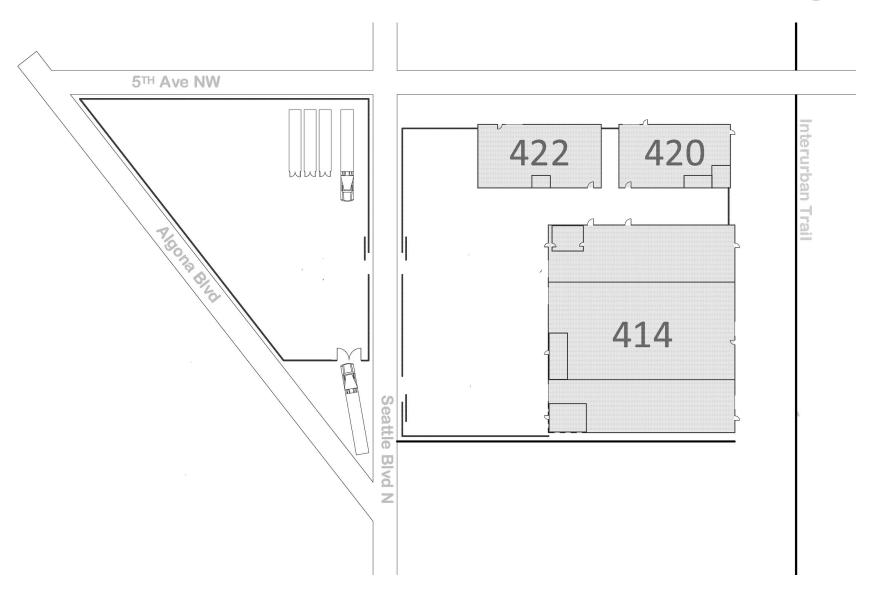

## FREESTANDING WAREHOUSE with YARD

URBAK

414 Seattle Blvd | Pacific WA

• Bldg 2 -3,200 SF

• Bldg 3 – 3,000 SF

• TTL Bldgs – 24,325 SF

• Yard - 17,000 SF

 Easy Access to HWY 167 & HWY 18 / 1-5

Drive Through

• Divisible to 18,125 SF

Ideal for light and heavy users

Call For Rates

For more information, contact:

Eric Turbak 253.293.7001 eric@turbak.com struction, Inc.

Ann Hwang 253.293.7004 ann@turbak.com