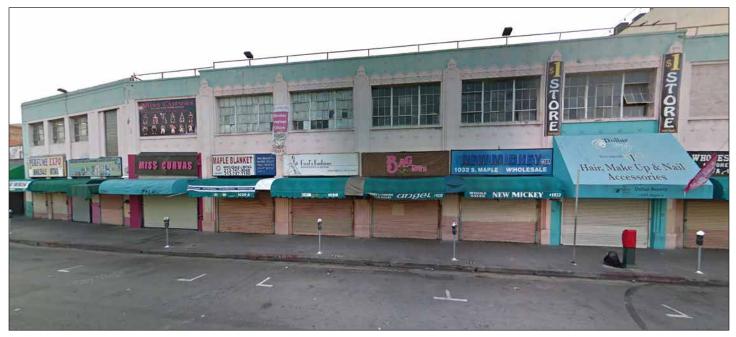

#### 1028-B MAPLE AVENUE, LOS ANGELES, CA 90015

### Prime DTLA Fashion District Location

- Wholesale/retail unit now available
- Ideal for any fashion use
- Located between Olympic Blvd and 11th Street
- Zoned LA M2
- Part of larger 32,000 sq.ft. building
- 3 dressing rooms
- Abundant nearby street and contract parking
- Lease rental: \$4,000 per month (\$2.67 per sq.ft.)
- Available now!