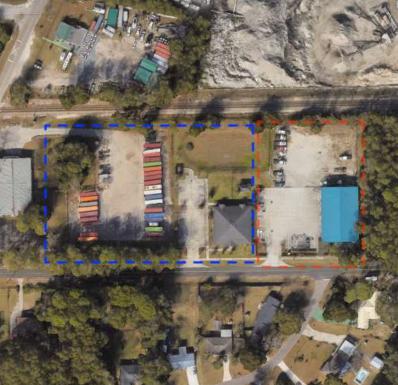

#### OVERVIEW

Pine Street / RPS is proud to present this unique property in Jacksonville's Northside submarket. Located close in proximity to the JaxPort and the Interstate, it is the ideal location for an array of businesses. With a standalone office and independent maintenance facility, the property has the ability to accommodate a single tenant or multiple tenants (see aerial). Where one tenant would take the office and yard space and the other takes the maintenance facility/office and yard space.