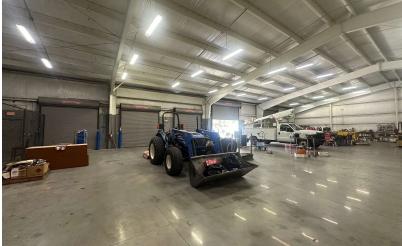

#### OVERVIEW

Pine Street / RPS is proud to present this unique property in Jacksonville's Northside submarket. Located close in proximity to the JaxPort and the Interstate, it is the ideal location for an array of businesses. With a standalone office and independent maintenance facility, the property has the ability to accommodate a single tenant or multiple tenants (see aerial). Where one tenant would take the office and yard space and the other takes the maintenance facility/office and yard space.