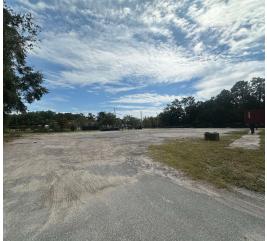

#### OVERVIEW

Pine Street / RPS is proud to present this unique property in Jacksonville's Northside submarket. Located close in proximity to the JaxPort and the Interstate, it is the ideal location for an array of businesses. With a standalone office and independent maintenance facility, the property has the ability to accommodate a single tenant or multiple tenants (see aerial). Where one tenant would take the office and yard space and the other takes the maintenance facility/office and yard space.