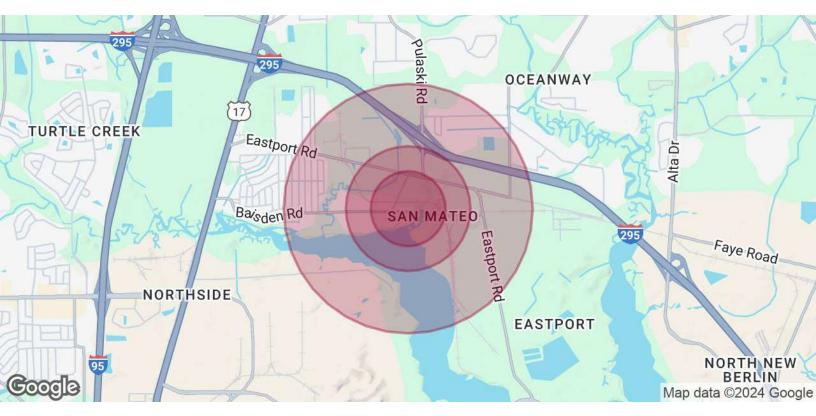

Information provided is deemed accurate, but subject to errors and/or omissions.

| POPULATION           | 0.3 MILES | 0.5 MILES | 1 MILE |
|----------------------|-----------|-----------|--------|
| Total Population     | 52        | 129       | 2,368  |
| Average Age          | 40        | 39        | 39     |
| Average Age (Male)   | 39        | 39        | 38     |
| Average Age (Female) | 40        | 40        | 40     |
|                      |           |           |        |

| HOUSEHOLDS & INCOME | 0.3 MILES | 0.5 MILES | 1 MILE    |
|---------------------|-----------|-----------|-----------|
| Total Households    | 18        | 46        | 869       |
| # of Persons per HH | 2.9       | 2.8       | 2.7       |
| Average HH Income   | \$98,557  | \$97,011  | \$92,165  |
| Average House Value | \$340,711 | \$333,793 | \$302,308 |