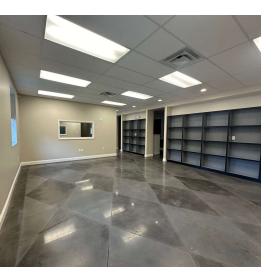

#### OVERVIEW

Pine Street / RPS is proud to present this unique property in Jacksonville's Northside submarket. Located close in proximity to the JaxPort and the Interstate, it is the ideal location for an array of businesses. With a standalone office and independent maintenance facility, the property has the ability to accommodate a single tenant or multiple tenants (see aerial). Where one tenant would take the office and yard space and the other takes the maintenance facility/office and yard space.

### FEATURES

| Lease Rate:              | \$18.50<br>PSF,<br>NNN    |
|--------------------------|---------------------------|
| Office SF:               | 6,400 SF                  |
| Maintenance Facility SF: | 9,680 SF                  |
| Loading:                 | 5 Grade<br>Level<br>Doors |
| Lot Size:                | 4.74± AC                  |
| Clear Height:            | 20'                       |
| Zoning:                  | Industrial<br>Light (IL)  |