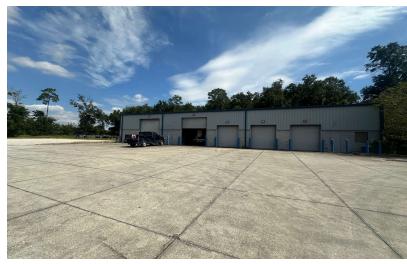

#### OVERVIEW

Pine Street / RPS is proud to present this unique property in Jacksonville's Northside submarket. Located close in proximity to the JaxPort and the Interstate, it is the ideal location for an array of businesses. With a standalone office and independent maintenance facility, the property has the ability to accommodate a single tenant or multiple tenants (see aerial). Where one tenant would take the office and yard space and the other takes the maintenance facility/office and yard space.

### FEATURES

| Lease Rate:              | \$18.50<br>PSF,<br>NNN    |
|--------------------------|---------------------------|
| Office SF:               | 6,400 SF                  |
| Maintenance Facility SF: | 9,680 SF                  |
| Loading:                 | 5 Grade<br>Level<br>Doors |
| Lot Size:                | 4.74± AC                  |
| Clear Height:            | 20'                       |
| Zoning:                  | Industrial<br>Light (IL)  |