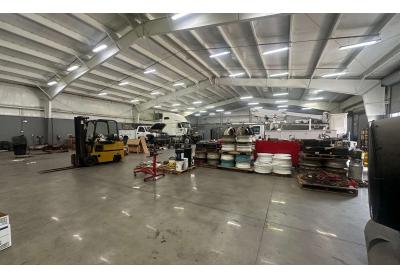

### FEATURES

| Lease Rate:              | \$18.50<br>PSF,<br>NNN    |
|--------------------------|---------------------------|
| Office SF:               | 6,400 SF                  |
| Maintenance Facility SF: | 9,680 SF                  |
| Loading:                 | 5 Grade<br>Level<br>Doors |
| Lot Size:                | 4.74± AC                  |
| Clear Height:            | 20'                       |
| Zoning:                  | Industrial<br>Light (IL)  |

#### OVERVIEW

Pine Street / RPS is proud to present this unique property in Jacksonville's Northside submarket. Located close in proximity to the JaxPort and the Interstate, it is the ideal location for an array of businesses. With a standalone office and independent maintenance facility, the property has the ability to accommodate a single tenant or multiple tenants (see aerial). Where one tenant would take the office and yard space and the other takes the maintenance facility/office and yard space.