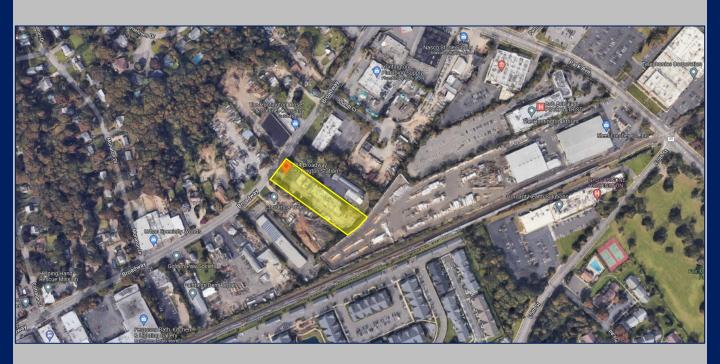

## 14,258 SF Building on 1 Acre

Price: \$3,250,000 Taxes: +/- \$31,082.44

Recent renovations include new HVAC in 2 units & New Roof in 2021

❖ Drive Ins: 4 tot/ 10'w x 10' h

20 Parking Spaces

❖ Zones I5

Traffic Counts of 13,092 Daily