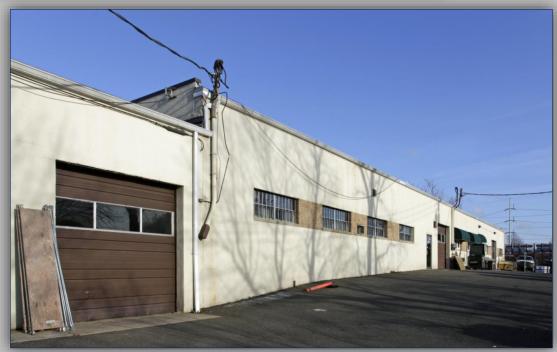

## 14,258 SF Building on 1 Acre

Price: \$3,250,000 Taxes: +/- \$31,082.44

Recent renovations include new HVAC in 2 units & New Roof in 2021

❖ Drive Ins: 4 tot/ 10'w x 10' h

20 Parking Spaces

❖ Zones I5

Traffic Counts of 13,092 Daily