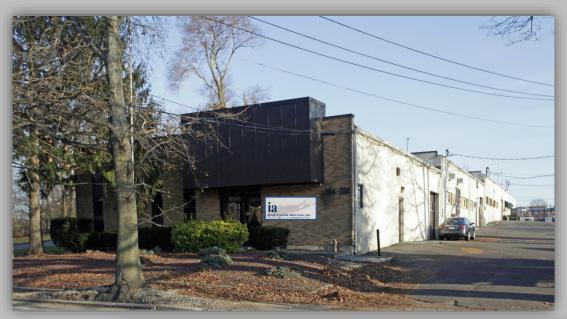

## 14,258 SF Building on 1 Acre

Price: \$3,250,000 Taxes: +/- \$31,082.44

Recent renovations include new HVAC in 2 units & New Roof in 2021

❖ Drive Ins: 4 tot/ 10'w x 10' h

20 Parking Spaces

❖ Zones I5

Traffic Counts of 13,092 Daily