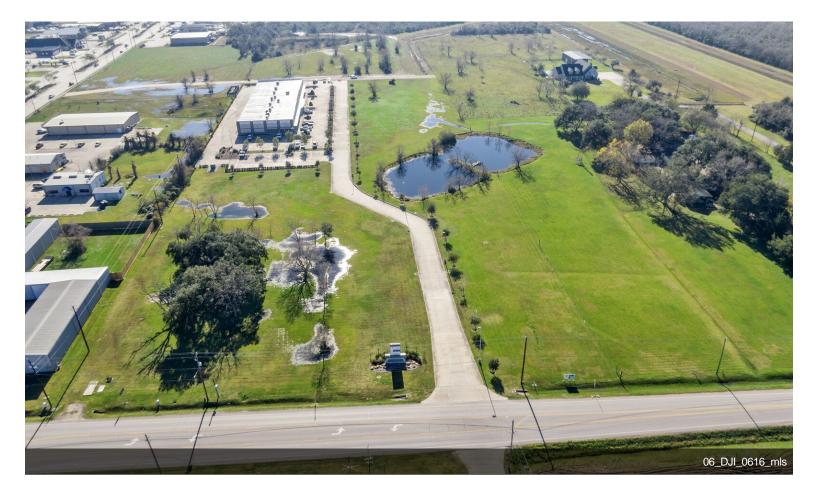

\$2,200,000

Nice, level, 2.53 acre lot ready for building, located across the street from the City of Mont Belvieu City Hall, Police and Fire Department. Proposed new City town square in progress, located across the street, will include restaurants, offices and a new City Hall. Minutes from I-10, Highway 99 (Grand Parkway) and Highway 146....

Prime Investment Location...





0 FM 565, Mont Belvieu, TX 77523

Nice, level, 2.53 acre lot ready for building, located across the street from the City of Mont Belvieu City Hall, Police and Fire Department. Proposed new City town square in progress, located across the street, will include restaurants, offices and a new City Hall. Minutes from I-10, Highway 99 (Grand Parkway) and Highway 146.

## **Property Photos**





## **Property Photos**





## **Property Photos**