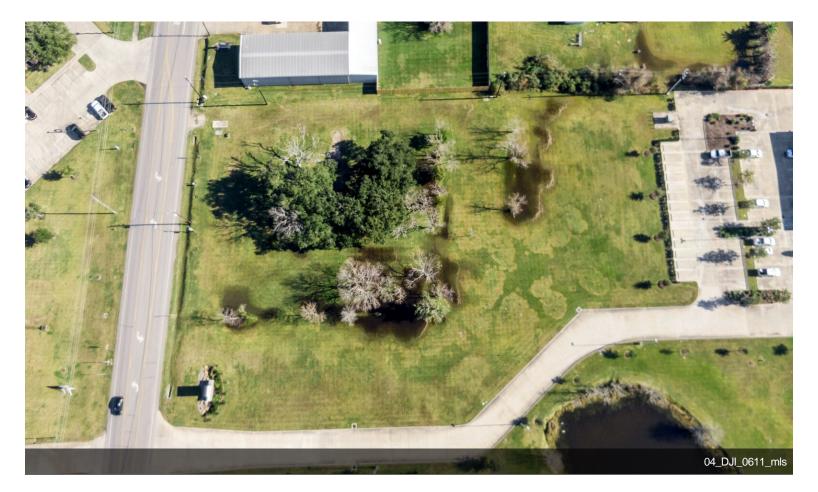

, Mont Belvieu, TX - 1.75 AC

\$2,200,000

Nice, level, 2.53 acre lot ready for building, located across the street from the City of Mont Belvieu City Hall, Police and Fire Department. Proposed new City town square in progress, located across the street, will include restaurants, offices and a new City Hall. Minutes from I-10, Highway 99 (Grand Parkway) and Highway 146....

Prime Investment Location...





0 FM 565, Mont Belvieu, TX 77523

Nice, level, 2.53 acre lot ready for building, located across the street from the City of Mont Belvieu City Hall, Police and Fire Department. Proposed new City town square in progress, located across the street, will include restaurants, offices and a new City Hall. Minutes from I-10, Highway 99 (Grand Parkway) and Highway 146.

## **Property Photos**





## **Property Photos**





## **Property Photos**