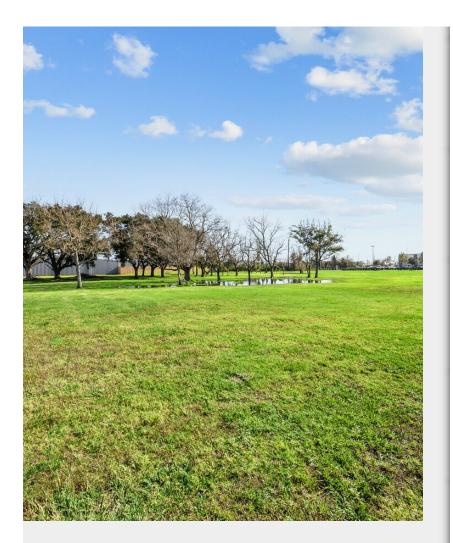

# 0 FM 565, Mont Belvieu, TX - 1.75 AC

0 FM 565, Mont Belvieu, TX 77523





Shanea Massengale Re/Max One-Premier 10525 Eagle Dr, Suite 1,Mont Belvieu, TX 77523 <u>shanea.massengale@gmail.com</u> (281) 576-6000



| Price:            | \$2,200,000              |
|-------------------|--------------------------|
| Property Type:    | Land                     |
| Property Subtype: | Commercial               |
| Proposed Use:     | Commercial               |
| Sale Type:        | Investment or Owner User |
| Total Lot Size:   | 2.53 AC                  |
| No. Lots:         | 1                        |
| APN / Parcel ID:  | 62019                    |

## 0 FM 565, Mont Belvieu, TX - 1.75 AC

\$2,200,000

Nice, level, 2.53 acre lot ready for building, located across the street from the City of Mont Belvieu City Hall, Police and Fire Department. Proposed new City town square in progress, located across the street, will include restaurants, offices and a new City Hall. Minutes from I-10, Highway 99 (Gran