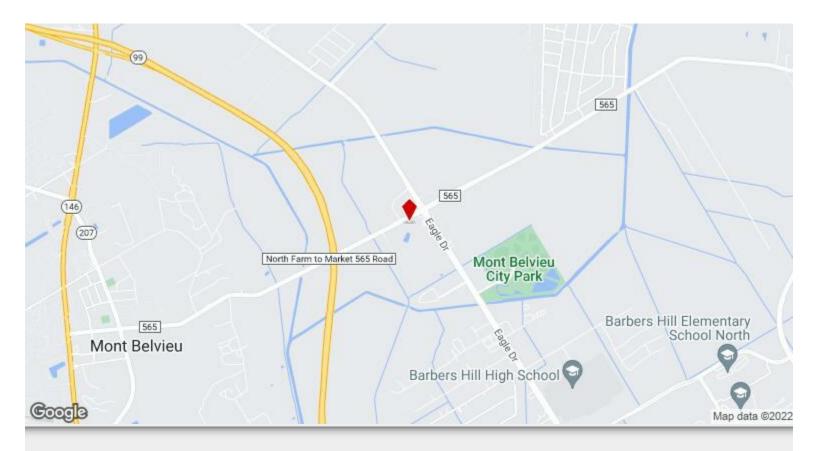

## 0 FM 565, Mont Belvieu, TX - 1.75 AC

\$2,200,000

Nice, level, 2.53 acre lot ready for building, located across the street from the City of Mont Belvieu City Hall, Police and Fire Department. Proposed new City town square in progress, located across the street, will include restaurants, offices and a new City Hall. Minutes from I-10, Highway 99 (Grand Parkway) and Highway 146....

Prime Investment Location...

0 FM 565, Mont Belvieu, TX 77523

Nice, level, 2.53 acre lot ready for building, located across the street from the City of Mont Belvieu City Hall, Police and Fire Department. Proposed new City town square in progress, located across the street, will include restaurants, offices and a new City Hall. Minutes from I-10, Highway 99 (Grand Parkway) and Highway 146.