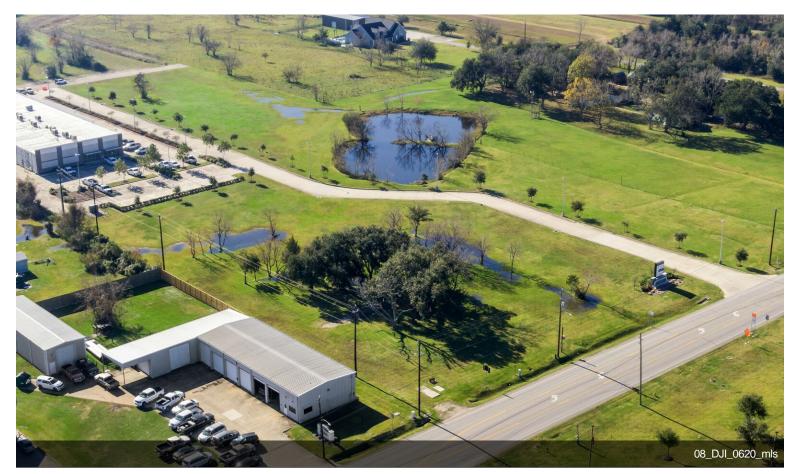

\$2,200,000

Nice, level, 2.53 acre lot ready for building, located across the street from the City of Mont Belvieu City Hall, Police and Fire Department. Proposed new City town square in progress, located across the street, will include restaurants, offices and a new City Hall. Minutes from I-10, Highway 99 (Grand Parkway) and Highway 146....

Prime Investment Location...





0 FM 565, Mont Belvieu, TX 77523

Nice, level, 2.53 acre lot ready for building, located across the street from the City of Mont Belvieu City Hall, Police and Fire Department. Proposed new City town square in progress, located across the street, will include restaurants, offices and a new City Hall. Minutes from I-10, Highway 99 (Grand Parkway) and Highway 146.

## **Property Photos**





## **Property Photos**





## **Property Photos**