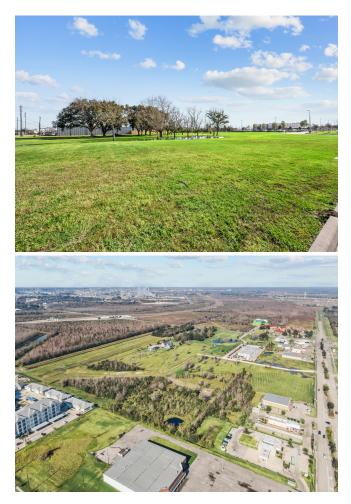

---------|--------------------------|
| Property Type:    | Land                     |
| Property Subtype: | Commercial               |
| Proposed Use:     | Commercial               |
| Sale Type:        | Investment or Owner User |
| Total Lot Size:   | 2.53 AC                  |
| No. Lots:         | 1                        |
| APN / Parcel ID:  | 62019                    |

## 0 FM 565, Mont Belvieu, TX - 1.75 AC

\$2,200,000

Nice, level, 2.53 acre lot ready for building, located across the street from the City of Mont Belvieu City Hall, Police and Fire Department. Proposed new City town square in progress, located across the street, will include restaurants, offices and a new City Hall. Minutes from I-10, Highway 99 (Grand Parkway) and Highway 146....

Prime Investment Location...





0 FM 565, Mont Belvieu, TX 77523

Nice, level, 2.53 acre lot ready for building, located across the street from the City of Mont Belvieu City Hall, Police and Fire Department. Proposed new City town square in progress, located across the street, will include restaurants, offices and a new City Hall. Minutes from I-10, Highway 99 (Grand Parkway) and Highway 146.

## **Property Photos**





## **Property Photos**





## **Property Photos**