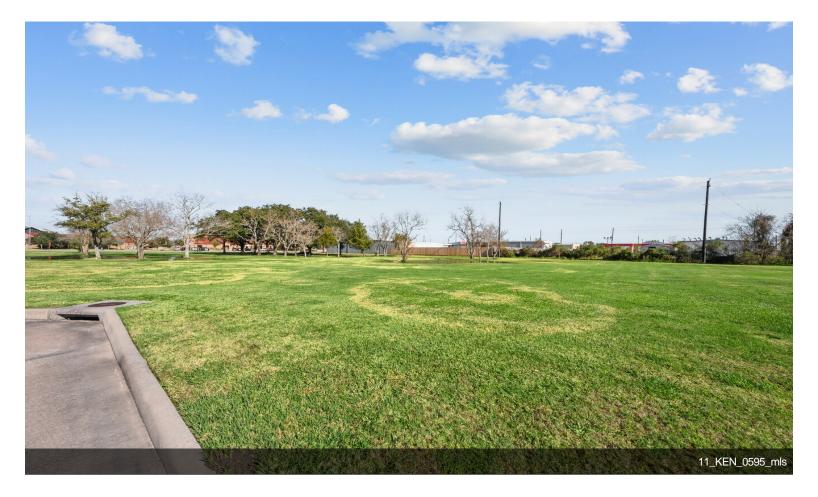

## 0 FM 565, Mont Belvieu, TX - 1.75 AC

\$2,200,000

Nice, level, 2.53 acre lot ready for building, located across the street from the City of Mont Belvieu City Hall, Police and Fire Department. Proposed new City town square in progress, located across the street, will include restaurants, offices and a new City Hall. Minutes from I-10, Highway 99 (Grand Parkway) and Highway 146....

Prime Investment Location...

0 FM 565, Mont Belvieu, TX 77523

Nice, level, 2.53 acre lot ready for building, located across the street from the City of Mont Belvieu City Hall, Police and Fire Department. Proposed new City town square in progress, located across the street, will include restaurants, offices and a new City Hall. Minutes from I-10, Highway 99 (Grand Parkway) and Highway 146.