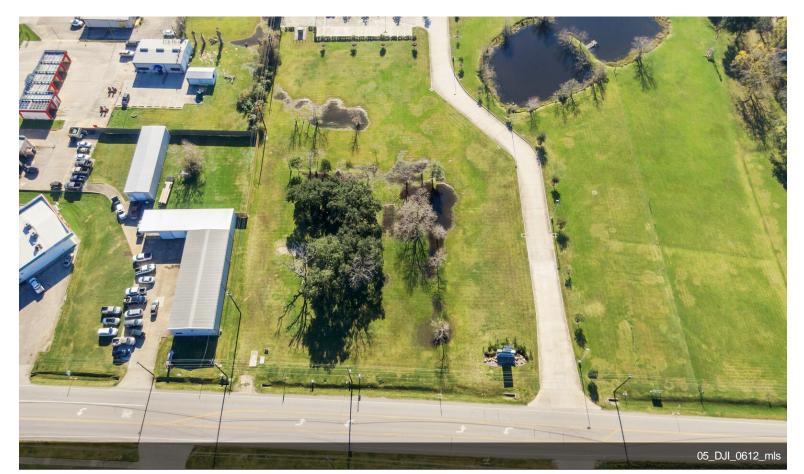

Mont Belvieu, TX - 1.75 AC

\$2,200,000

Nice, level, 2.53 acre lot ready for building, located across the street from the City of Mont Belvieu City Hall, Police and Fire Department. Proposed new City town square in progress, located across the street, will include restaurants, offices and a new City Hall. Minutes from I-10, Highway 99 (Grand Parkway) and Highway 146....

Prime Investment Location...





0 FM 565, Mont Belvieu, TX 77523

Nice, level, 2.53 acre lot ready for building, located across the street from the City of Mont Belvieu City Hall, Police and Fire Department. Proposed new City town square in progress, located across the street, will include restaurants, offices and a new City Hall. Minutes from I-10, Highway 99 (Grand Parkway) and Highway 146.

## **Property Photos**





## **Property Photos**





## **Property Photos**