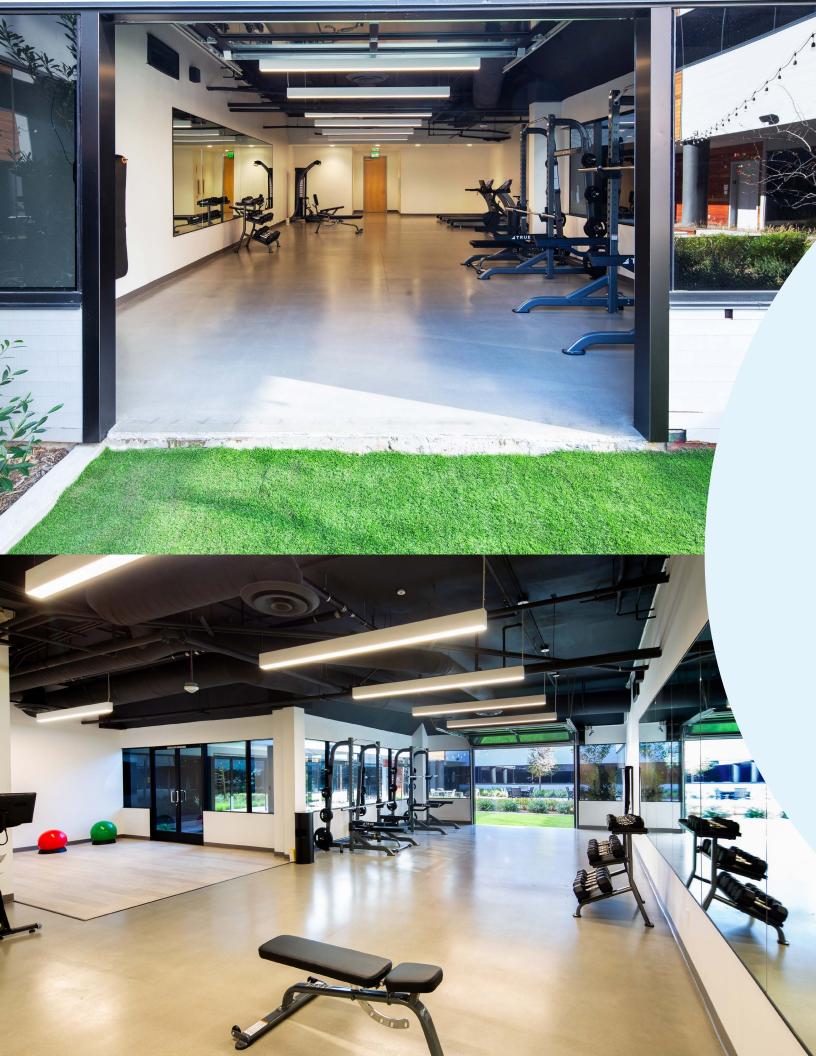

Need a more rigorous work environment? The indoor-outdoor gym provides a stimulating space for those who prefer to work up a sweat while working to a deadline. The tenant lounge doesn't fall short either, with health-conscious grab & go options.