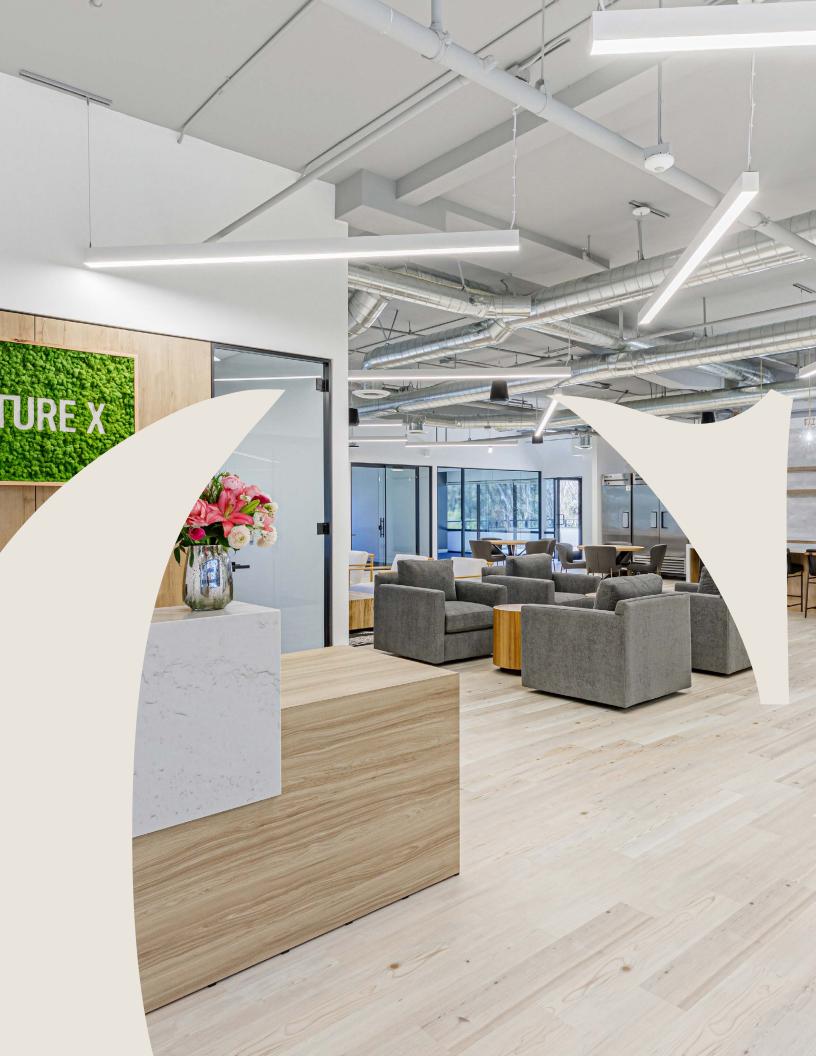

## A Place for Blending Indoors with Outdoors

Canvas on Willow combines a seamless indoor + outdoor workflow with activated spaces targeted towards a future thinking workforce. The Courtyard provides shaded conference space for outdoor meetings and lunches, in addition to relaxation areas and lunch spots. Wi-Fi enabled, The Courtyard ensures that whether inside or out, you are in the place you work best.

From the inside to out, each part of Canvas on Willow works together to create the ultimate tenant experience.

### Find Your Space Here

Whether taking a meeting out in the sun or meeting a coworker for a quick bite, the outdoor spaces at Canvas on Willow are made for productivity, creativity and reinvigoration. Spec suites allow for the seamless transition from the indoors to the outdoors through roller doors, creating spaces for collaboration as well as rest.