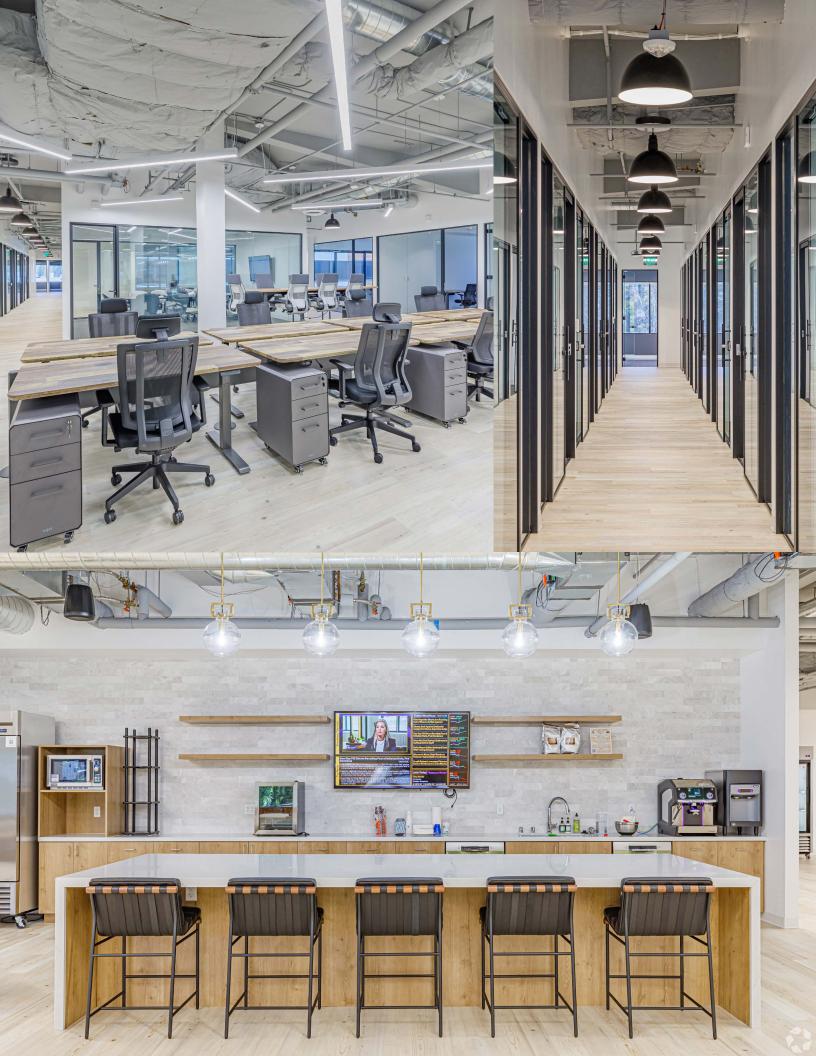

Need a more rigorous work environment? The indoor-outdoor gym provides a stimulating space for those who prefer to work up a sweat while working to a deadline. The tenant lounge doesn't fall short either, with health-conscious grab & go options.

From the inside to out, each part of Canvas on Willow works together to create the ultimate tenant experience.

### Find Your Space Here

Whether taking a meeting out in the sun or meeting a coworker for a quick bite, the outdoor spaces at Canvas on Willow are made for productivity, creativity and reinvigoration. Spec suites allow for the seamless transition from the indoors to the outdoors through roller doors, creating spaces for collaboration as well as rest.