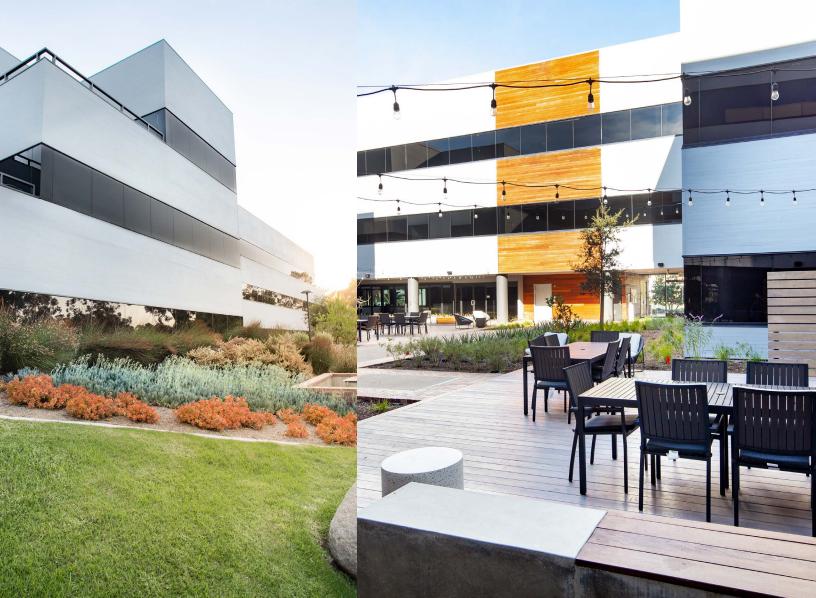

## A Place for Blending Indoors with Outdoors

Canvas on Willow combines a seamless indoor + outdoor workflow with activated spaces targeted towards a future thinking workforce. The Courtyard provides shaded conference space for outdoor meetings and lunches, in addition to relaxation areas and lunch spots. Wi-Fi enabled, The Courtyard ensures that whether inside or out, you are in the place you work best.

Need a more rigorous work environment? The indoor-outdoor gym provides a stimulating space for those who prefer to work up a sweat while working to a deadline. The tenant lounge doesn't fall short either, with health-conscious grab & go options.

From the inside to out, each part of Canvas on Willow works together to create the ultimate tenant experience.

### Find Your Space Here

Whether taking a meeting out in the sun or meeting a coworker for a quick bite, the outdoor spaces at Canvas on Willow are made for productivity, creativity and reinvigoration. Spec suites allow for the seamless transition from the indoors to the outdoors through roller doors, creating spaces for collaboration as well as rest.