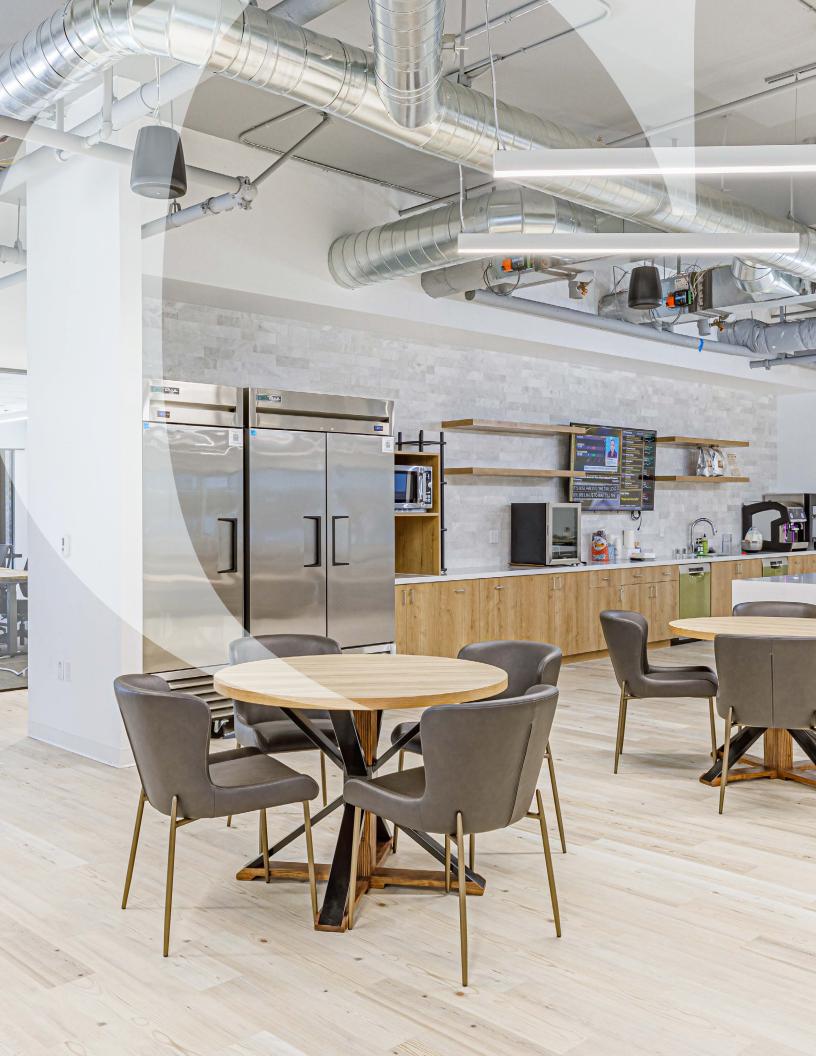

Need a more rigorous work environment? The indoor-outdoor gym provides a stimulating space for those who prefer to work up a sweat while working to a deadline. The tenant lounge doesn't fall short either, with health-conscious grab & go options.