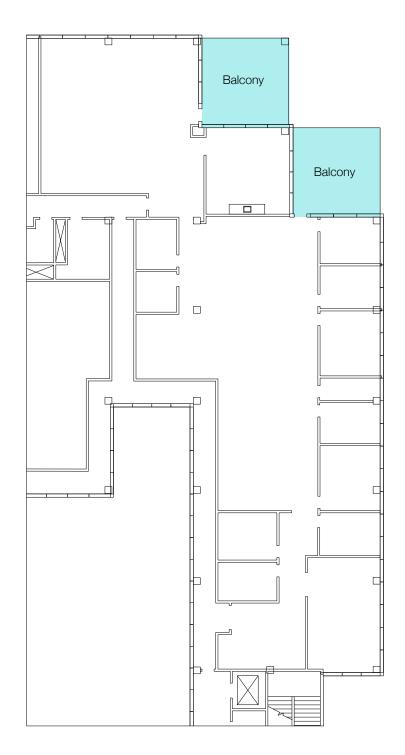

nt lounge doesn't fall short either, with health-conscious grab & go options.

From the inside to out, each part of Canvas on Willow works together to create the ultimate tenant experience.

## **Availabilities**

Suites 225, 230 & 240 are contiguous up to SF 10,368.





**Suite 225** 4,746 SF Vacant

**Suite 100** 3,470 SF

Available with 30 days notice



Suite 230 4,209 SF Available with 30 days notice





Suite 240 1,413 SF Vacant

Suite 350 7,916 SF Available May 2025

## **Suite 100** 3,470 SF

Available with 30 days notice



Suite 225\* Suite 230\* Suite 240\* 4,746 SF 4,209 SF 1,413 SF

Vacant  $(\triangleright)$  TOUR SUITE 225

Available with 30 days notice

Vacant

\*Suites 225, 230 & 240 are contiguous up to SF 10,368.



Suite 225 Conceptual Plan







Available May 2025





# The **Right Space** in the **Right Place**













- 1. Juneshine
- 2. Harland Brewing Co.
- 3. Eucalyptus Square Chez Nouz Todo Sushi Subway Carl's Jr. Green Burrito Starbucks
  - Big Cheech's Chicken & Waffles
- 4. Scripps Retail plaza Trader Joe's Board & Brew Bruski Burgers & Beer Family Dentistry Super Cuts Himalayan Restaurant Kappa Sushi Gyu-Kaku Japanese BBQ

### 5. Scripps Ranch Village Shopping Center

- Starbucks Vons Postel Annex Wells Fargo Chase Consuelos Mexican Zpizza Little Italy Bar & Grill US Bank
- 6. Mira Mesa Shopping Center Subway Shell

In N Out Kebab Shop US Bank

### 7. Mira Mesa Marketcenter

On the Border Buca di Beppo Panera Bread Islands Rubio's Pick up Stix Jamba Juice Coldstone Starbucks Daphne's Greek Cafe O's American Cafe Barnes & Noble Old Nav