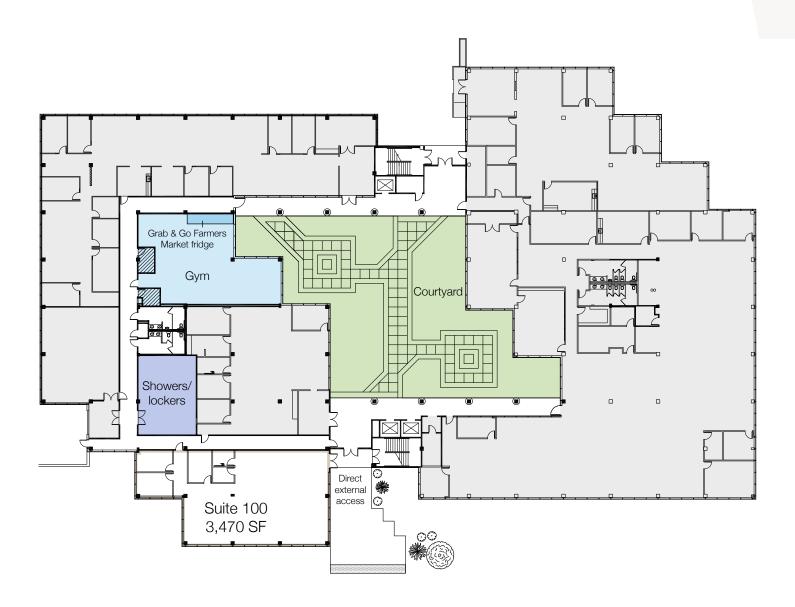

## A Place for Blending Indoors with Outdoors

Canvas on Willow combines a seamless indoor + outdoor workflow with activated spaces targeted towards a future thinking workforce. The Courtyard provides shaded conference space for outdoor meetings and lunches, in addition to relaxation areas and lunch spots. Wi-Fi enabled, The Courtyard ensures that whether inside or out, you are in the place you work best.

Need a more rigorous work environment? The indoor-outdoor gym provides a stimulating space for those who prefer to work up a sweat while working to a deadline. The tenant lounge doesn't fall short either, with health-conscious grab & go options.

From the inside to out, each part of Canvas on Willow works together to create the ultimate tenant experience.

### Find Your Space Here

Whether taking a meeting out in the sun or meeting a coworker for a quick bite, the outdoor spaces at Canvas on Willow are made for productivity, creativity and reinvigoration. Spec suites allow for the seamless transition from the indoors to the outdoors through roller doors, creating spaces for collaboration as well as rest.