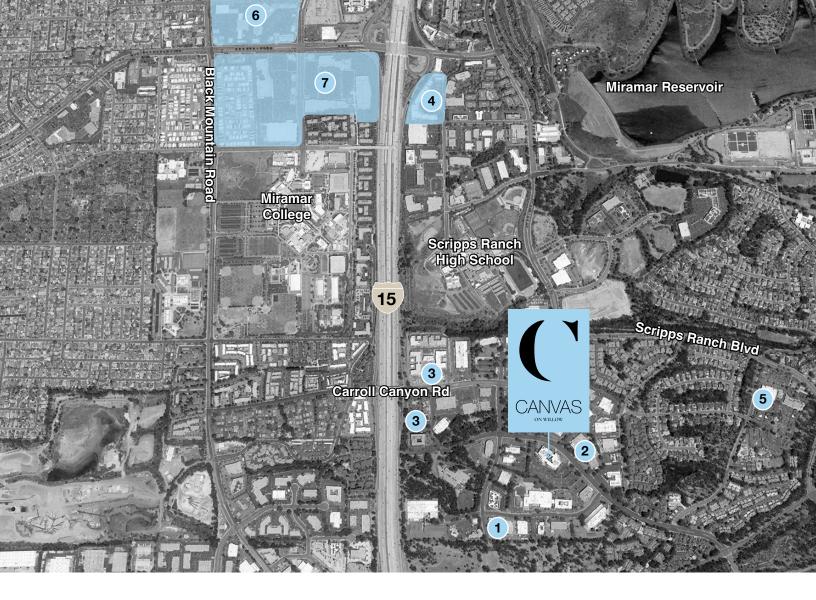

# The **Right Space** in the **Right Place**

- 1. Juneshine
- 2. Harland Brewing Co.
- 3. Eucalyptus Square Chez Nouz Todo Sushi Subway Carl's Jr. Green Burrito Starbucks
  - Big Cheech's Chicken & Waffles
- 4. Scripps Retail plaza Trader Joe's Board & Brew Bruski Burgers & Beer Family Dentistry Super Cuts Himalayan Restaurant Kappa Sushi Gyu-Kaku Japanese BBQ

### 5. Scripps Ranch Village Shopping Center

- Starbucks Vons Postel Annex Wells Fargo Chase Consuelos Mexican Zpizza Little Italy Bar & Grill US Bank
- 6. Mira Mesa Shopping Center Subway Shell

In N Out Kebab Shop US Bank

### 7. Mira Mesa Marketcenter

On the Border Buca di Beppo Panera Bread Islands Rubio's Pick up Stix Jamba Juice Coldstone Starbucks Daphne's Greek Cafe O's American Cafe Barnes & Noble Old Navy ULTA Edwards IMAX FedEx Office CVS Mimi's Cafe **BBVA** Compass Jersey Mike's Home Depot