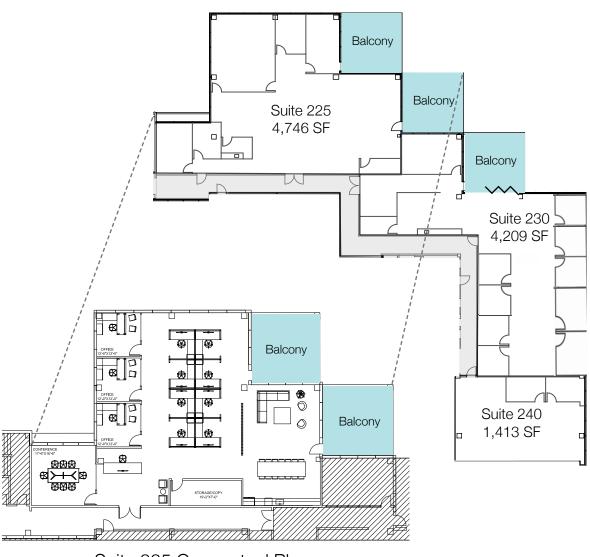

## **Availabilities**

Suites 225, 230 & 240 are contiguous up to SF 10,368.

**Suite 225** 4,746 SF Vacant

**Suite 100** 3,470 SF

Available with 30 days notice

Suite 230 4,209 SF Available with 30 days notice

Suite 240 1,413 SF Vacant

Suite 350 7,916 SF Available May 2025

## **Suite 100** 3,470 SF

Available with 30 days notice

Suite 225\* Suite 230\* Suite 240\* 4,746 SF 4,209 SF 1,413 SF

Vacant  $(\triangleright)$  TOUR SUITE 225

Available with 30 days notice

Vacant

\*Suites 225, 230 & 240 are contiguous up to SF 10,368.

Suite 225 Conceptual Plan

Available May 2025