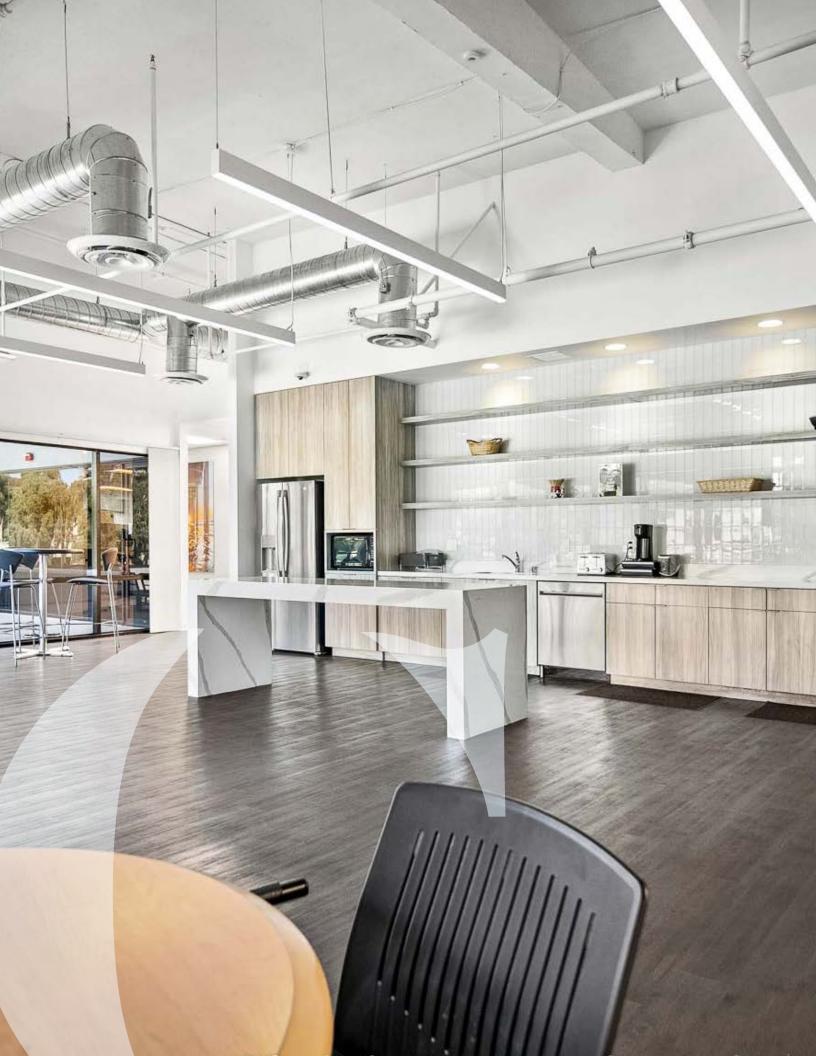

Need a more rigorous work environment? The indoor-outdoor gym provides a stimulating space for those who prefer to work up a sweat while working to a deadline. The tenant lounge doesn't fall short either, with health-conscious grab & go options.

From the inside to out, each part of Canvas on Willow works together to create the ultimate tenant experience.