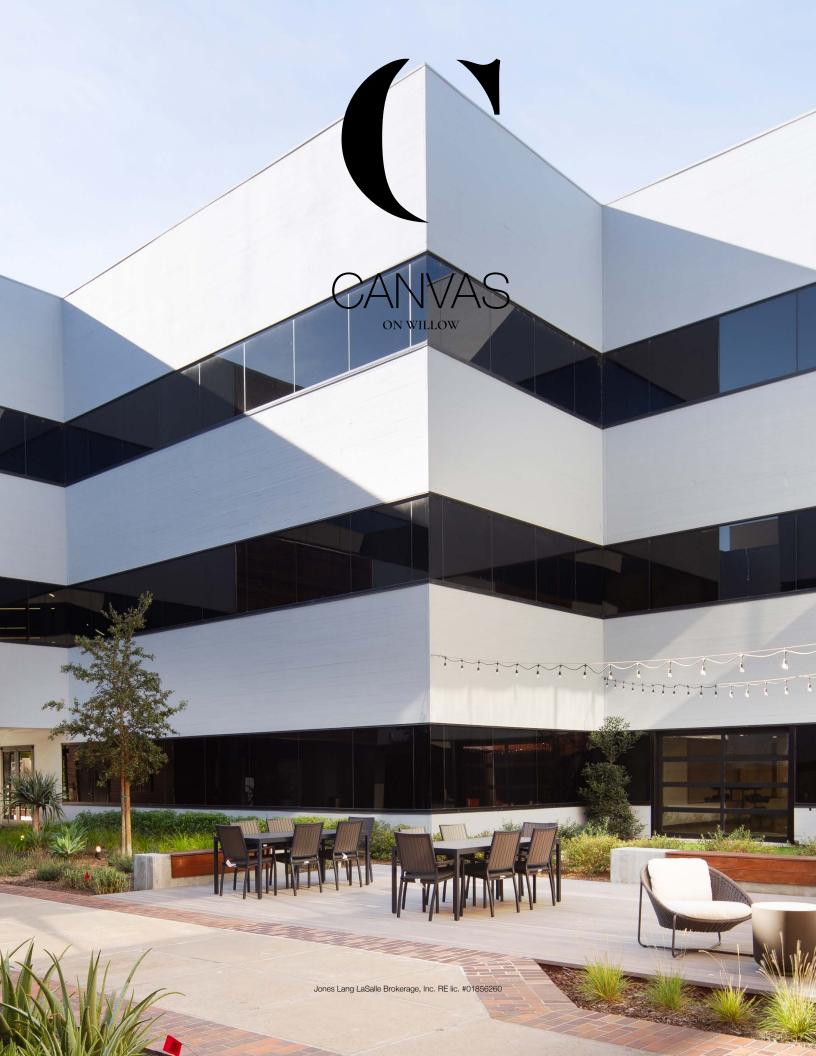

## A Place for Blending Indoors with Outdoors

Canvas on Willow combines a seamless indoor + outdoor workflow with activated spaces targeted towards a future thinking workforce. The Courtyard provides shaded conference space for outdoor meetings and lunches, in addition to relaxation areas and lunch spots. Wi-Fi enabled, The Courtyard ensures that whether inside or out, you are in the place you work best.

From the inside to out, each part of Canvas on Willow works together to create the ultimate tenant experience.