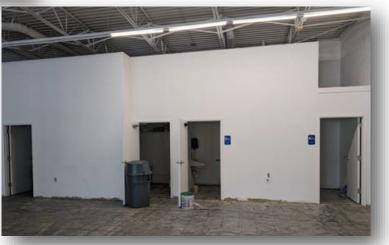

# **2636 S. SMITHVILLE ROAD**

Dayton, OH 45420

FOR LEASE \$ 15.00/SF NNN

7,978 SF retail space current condition

The information contained herein has been obtained from the property owner or other sources that we deem reliable. Although we have no reason to doubt its accuracy, no representation or warranty is made regarding the information, and the property is offered "as-is". The submission may be modified or withdrawn at any time by the property owner.