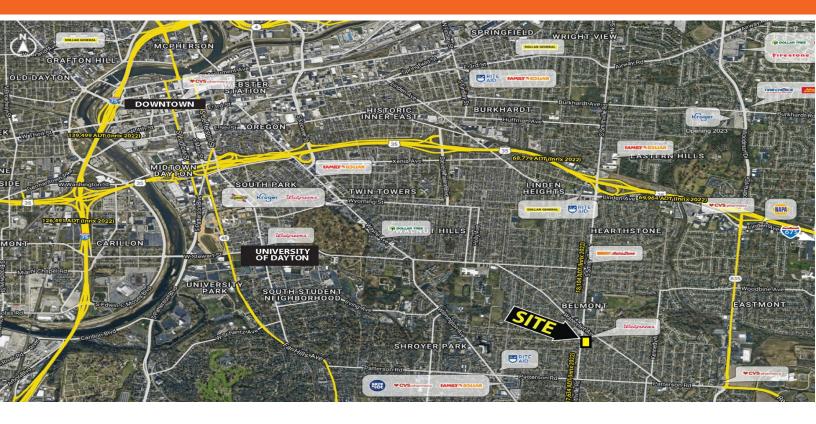

### **PROPERTY HIGHLIGHTS**

- Stand Alone Building
- Daily traffic count 15,334
- 7,978 of great Retail Space
- Close Proximity to I-35
- 2 Restrooms, small office, utility room in rear
- 10x16 grade level overhead door
- 17' ceilings