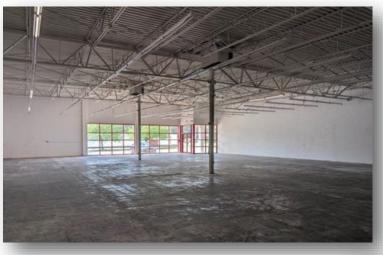

# **2636 S. SMITHVILLE ROAD**

Dayton, OH 45420

FOR LEASE \$ 15.00/SF NNN

7,978 SF retail space current condition

The information contained herein has been obtained from the property owner or other sources that we deem reliable. Although we have no reason to doubt its accuracy, no representation or warranty is made regarding the information, and the property is offered "as-is". The submission may be modified or withdrawn at any time by the property owner.