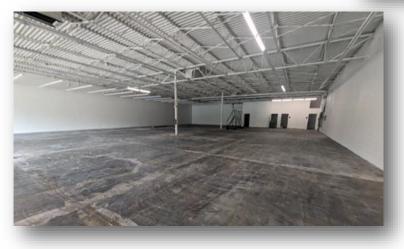

# **2636 S. SMITHVILLE ROAD**

Dayton, OH 45420

FOR LEASE \$ 15.00/SF NNN

7,978 SF retail space current condition

The information contained herein has been obtained from the property owner or other sources that we deem reliable. Although we have no reason to doubt its accuracy, no representation or warranty is made regarding the information, and the property is offered "as-is". The submission may be modified or withdrawn at any time by the property owner.