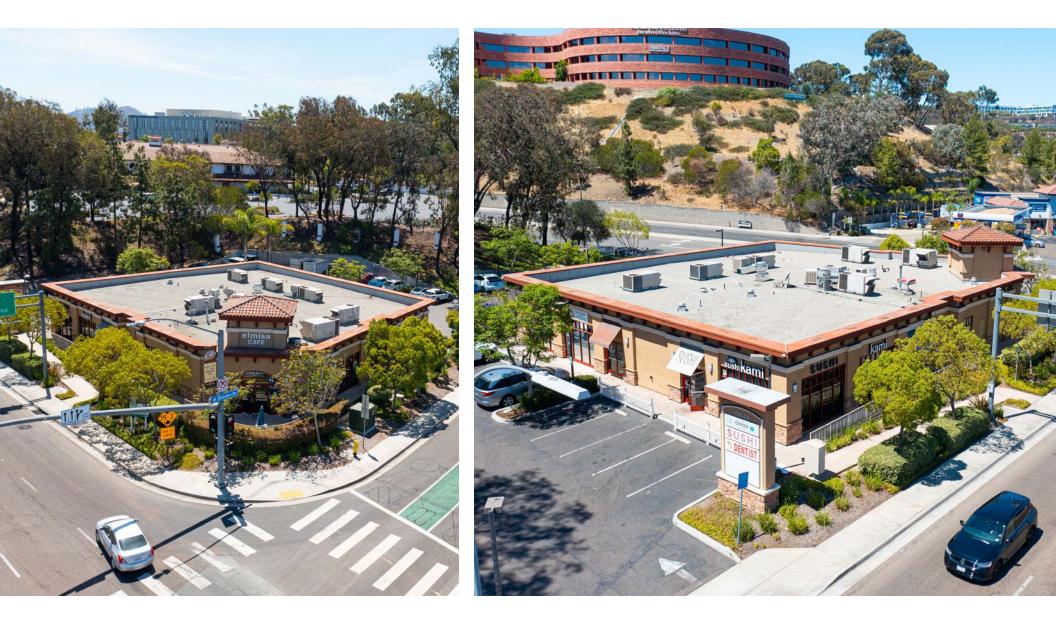

th, and to the dense neighborhood of Escondido, several miles north. This allows for retailers to not only service the immediate neighborhood, but also pull from a broader demographic when reaching a regional customer. Direct access to i-15 and Rancho Bernardo's heavily trafficked arterials allows customers from all surrounding communities to make this property a regular stop for dining and errands.

## SITE PLAN



#### FEATURES

- High visibility center at one of Rancho Bernardo's heaviest trafficked intersections, over 60,000 cars per day
- Easy access to i-15 and surrounding major arterials
- Abundant parking, over 5 per 1,000 SF

• Total daytime population:

| 1 mile radius | 23,866  |
|---------------|---------|
| 3 mile radius | 85,637  |
| 5 mile radius | 151,925 |

# SITE PHOTOS





### TRADE AREA AERIAL



RI

## **Expanded Demographic Profile**

ESTIMATED 2022 • CALCULATED USING PROPORTIONAL BLOCK GROUPS

| 11611 Rancho Bernardo | Rd, San Di | iego, California, | 92127 |
|-----------------------|------------|-------------------|-------|
|-----------------------|------------|-------------------|-------|

| POPULATION                                | 1 mile    | 2      | 3 miles   | 1      | 5 miles   |        |
|-------------------------------------------|-----------|--------|-----------|--------|-----------|--------|
| Total Population                          | 13,688    | 3      | 80,170    |        | 162,078   |        |
| Projected Population (2027)               | 13,661    | L      | 79,432    |        | 161,517   |        |
|