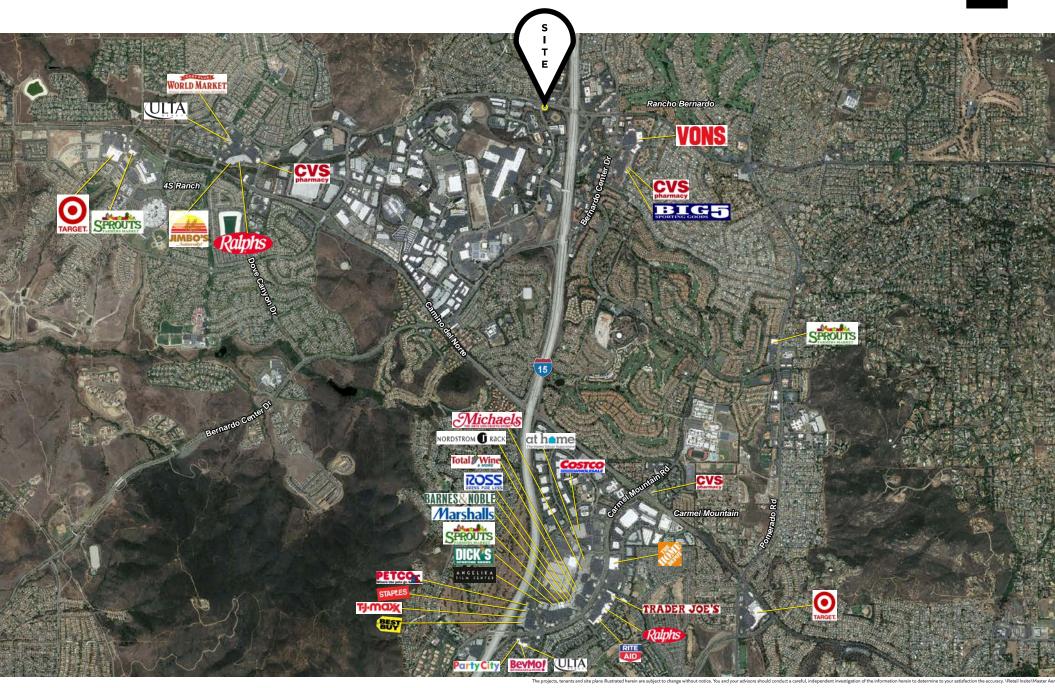

## **Surrounding Communities**

Rancho Bernardo is a well-balanced trade area with easy access to the affluent Carmel Mountain neighborhood, several miles south, and to the dense neighborhood of Escondido, several miles north. This allows for retailers to not only service the immediate neighborhood, but also pull from a broader demographic when reaching a regional customer. Direct access to i-15 and Rancho Bernardo's heavily trafficked arterials allows customers from all surrounding communities to make this property a regular stop for dining and errands.

### TRADE AREA AERIAL

RI