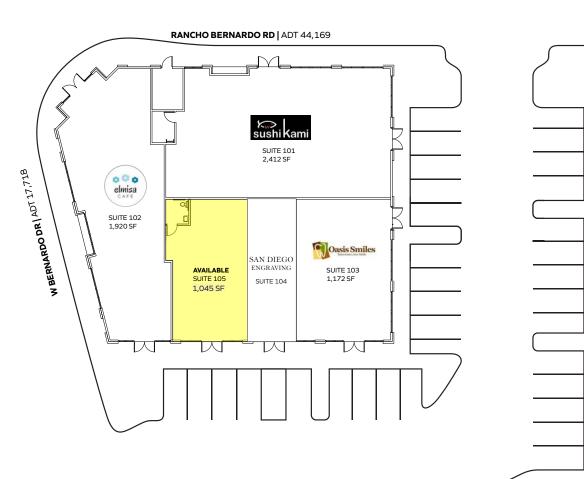

n this suburban San Diego neighborhood.

The property is strategically positioned near the major arterials Rancho Bernardo Rd and W. Bernardo Dr, allowing for easy access to both i-15 and the surrounding office population.

## **Surrounding Communities**

Rancho Bernardo is a well-balanced trade area with easy access to the affluent Carmel Mountain neighborhood, several miles south, and to the dense neighborhood of Escondido, several miles north. This allows for retailers to not only service the immediate neighborhood, but also pull from a broader demographic when reaching a regional customer. Direct access to i-15 and Rancho Bernardo's heavily trafficked arterials allows customers from all surrounding communities to make this property a regular stop for dining and errands.

## SITE PLAN



#### FEATURES

- High visibility center at one of Rancho Bernardo's heaviest trafficked intersections, over 60,000 cars per day
- Easy access to i-15 and surrounding major arterials
- Abundant parking, over 5 per 1,000 SF

• Total daytime population:

| 1 mile radius | 23,866  |
|---------------|---------|
| 3 mile radius | 85,637  |
| 5 mile radius | 151,925 |

# SITE PHOTOS





### TRADE AREA AERIAL



RI

## **Expanded Demographic Profile**

ESTIMATED 2022 • CALCULATED USING PROPORTIONAL BLOCK GROUPS

| 11611 Rancho Bernardo | Rd, San Di | iego, California, | 92127 |
|-----------------------|------------|-------------------|-------|
|-----------------------|------------|-------------------|-------|

| POPULATION                                | 1 mile    | 2      | 3 miles   | 1