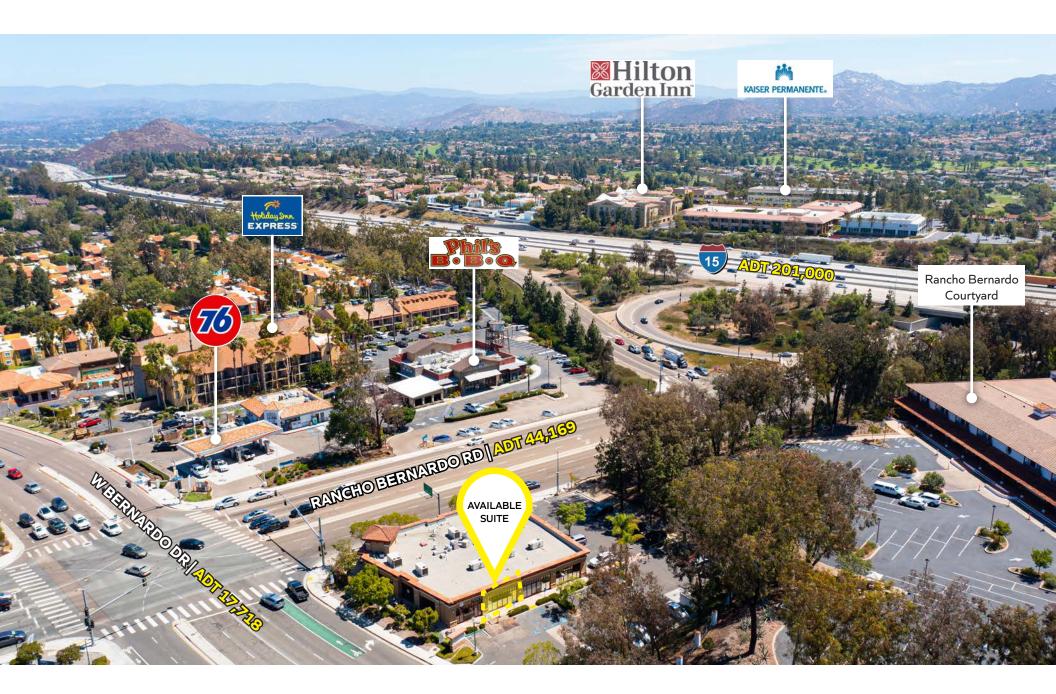

The property is strategically positioned near the major arterials Rancho Bernardo Rd and W. Bernardo Dr, allowing for easy access to both i-15 and the surrounding office population.

#### FEATURES

- High visibility center at one of Rancho Bernardo's heaviest trafficked intersections, over 60,000 cars per day
- Easy access to i-15 and surrounding major arterials
- Abundant parking, over 5 per 1,000 SF