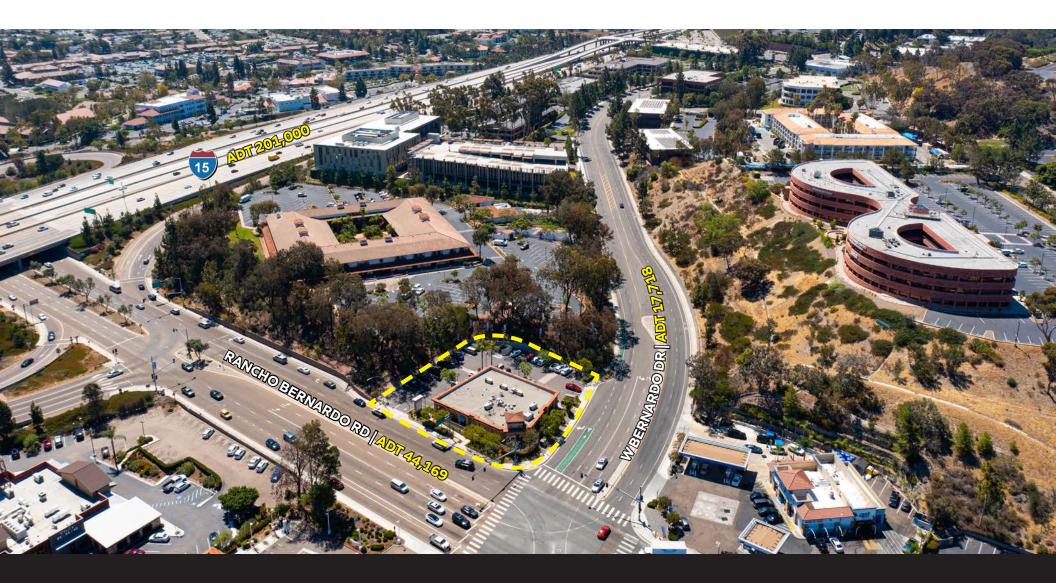

The property is strategically positioned near the major arterials Rancho Bernardo Rd and W. Bernardo Dr, allowing for easy access to both i-15 and the surrounding office population.

#### FEATURES

- High visibility center at one of Rancho Bernardo's heaviest trafficked intersections, over 60,000 cars per day
- Easy access to i-15 and surrounding major arterials
- Abundant parking, over 5 per 1,000 SF