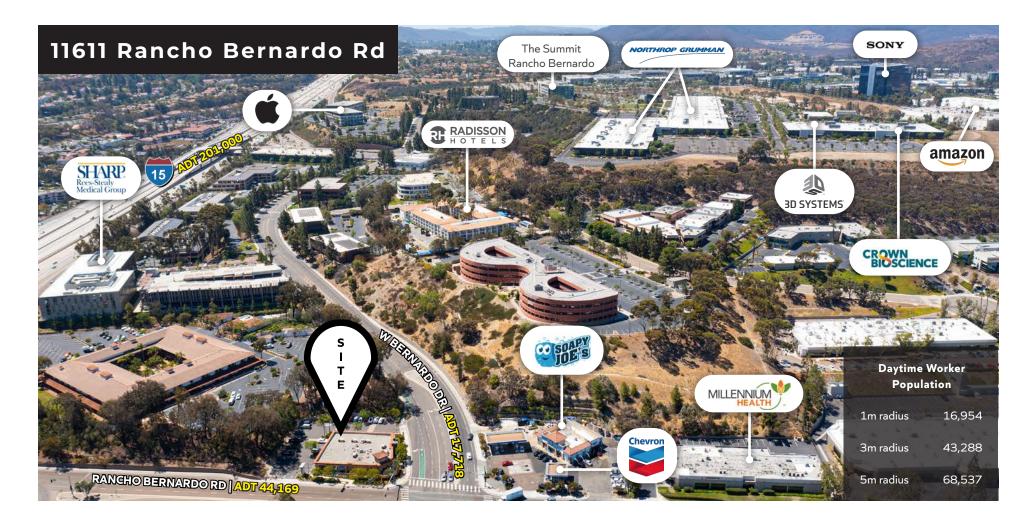

#### Heart of Major Employment and Growth

Rancho Bernardo is quickly becoming a prominent destination for major corporations. Apple's recent acquisition of the former HP campus (\$445mil) along with their lease signing of over 196,000 sf has brought much attention to the area. Rancho Bernardo is on a path of growth and is hungry for retailers to service the incoming population. Strong household incomes in tandem with connectivity to other major trade areas have spurred tremendous demand in this suburban San Diego neighborhood.

## **Surrounding Communities**

Rancho Bernardo is a well-balanced trade area with easy access to the affluent Carmel Mountain neighborhood, several miles south, and to the dense neighborhood of Escondido, several miles north. This allows for retailers to not only service the immediate neighborhood, but also pull from a broader demographic when reaching a regional customer. Direct access to i-15 and Rancho Bernardo's heavily trafficked arterials allows customers from all surrounding communities to make this property a regular stop for dining and errands.

• Total daytime population:

| 1 mile radius | 23,866  |
|---------------|---------|
| 3 mile radius | 85,637  |
| 5 mile radius | 151,925 |