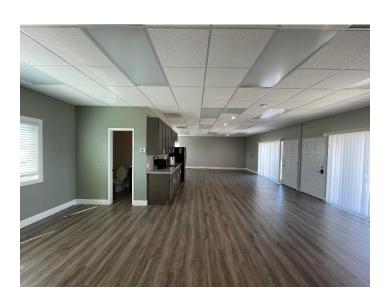

#### Available Now:

- Creative office space
- Street frontage
- Corner office space
- View atop of Signal Hill to the Pacific Ocean as a backdrop
- Open concept
- Airy environment and the many windows provides warm natural light
- Large central kitchenette and full-size refrigerator
- Two private restrooms
- Two reserved parking stalls
- Located near Long Beach Daugherty Sky Harbor Airport and the Long Beach Port
- Located near the 405, 605 and 710 freeways
- City of Signal Hill is a city known for its ease to conduct business