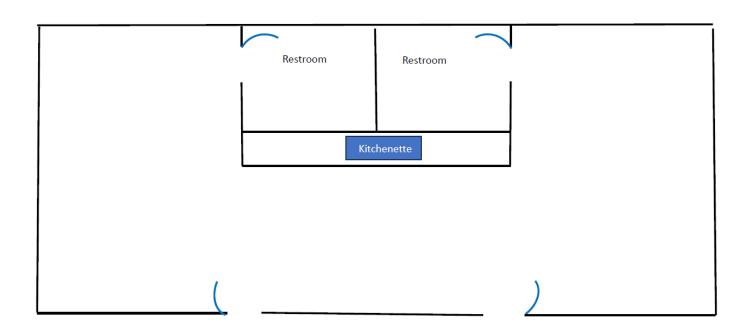

#### Available Now:

- Creative office space
- Street frontage
- Corner office space
- View atop of Signal Hill to the Pacific Ocean as a backdrop
- Open concept
- Airy environment and the many windows provides warm natural light
- Large central kitchenette and full-size refrigerator
- Two private restrooms
- Two reserved parking stalls
- Located near Long Beach Daugherty Sky Harbor Airport and the Long Beach Port
- Located near the 405, 605 and 710 freeways
- City of Signal Hill is a city known for its ease to conduct business