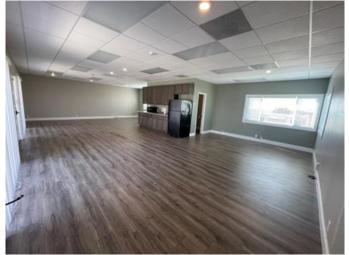

#### Available Now:

- Creative office space
- Street frontage
- Corner office space
- View atop of Signal Hill to the Pacific Ocean as a backdrop
- Open concept
- Airy environment and the many windows provides warm natural light
- Large central kitchenette and full-size refrigerator
- Two private restrooms
- Two reserved parking stalls
- Located near Long Beach Daugherty Sky Harbor Airport and the Long Beach Port
- Located near the 405, 605 and 710 freeways
- City of Signal Hill is a city known for its ease to conduct business