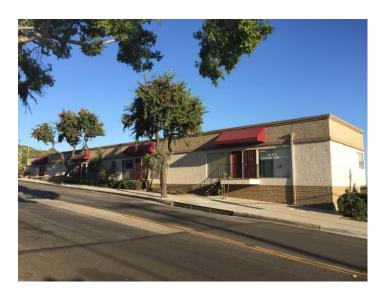

### 1600-1608 E Burnett St., Signal Hill CA 90808

# Creative Office For Lease 1000 sq ft

#### Available Now:

- Creative office space
- Street frontage
- Corner office space
- View atop of Signal Hill to the Pacific Ocean as a backdrop
- Open concept
- Airy environment and the many windows provides warm natural light
- Large central kitchenette and full-size refrigerator
- Two private restrooms
- Two reserved parking stalls
- Located near Long Beach Daugherty Sky Harbor Airport and the Long Beach Port
- Located near the 405, 605 and 710 freeways
- City of Signal Hill is a city known for its ease to conduct business