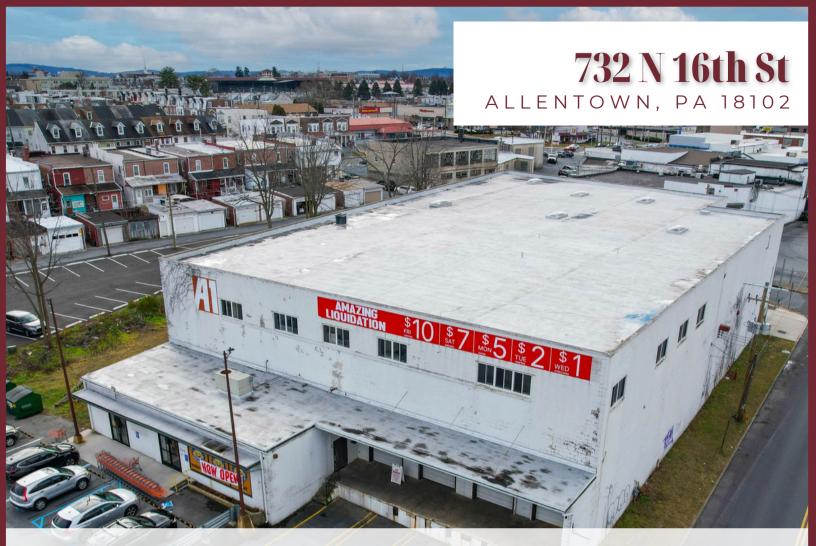

### Lease Info

This 23,000 SF 2nd floor industrial/flex space is located at 732 N 16th Street in Allentown, PA. With ceiling heights ranging from 13' to 15', making it ideal for storage or distribution operations. The owner is willing to install a freight elevator for easier accessibility. Conveniently located just 10 minutes from Route 22 and 15 minutes from Interstate 78.