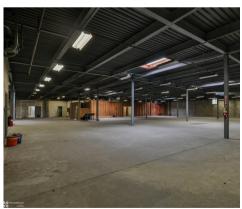

### Lease Info

This 23,000 SF 2nd floor industrial/flex space is located at 732 N 16th Street in Allentown, PA. With ceiling heights ranging from 13' to 15', making it ideal for storage or distribution operations. The owner is willing to install a freight elevator for easier accessibility. Conveniently located just 10 minutes from Route 22 and 15 minutes from Interstate 78.