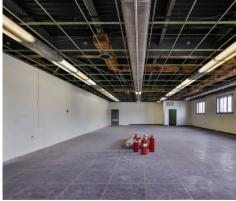

### Lease Info

This 23,000 SF 2nd floor industrial/flex space is located at 732 N 16th Street in Allentown, PA. With ceiling heights ranging from 13' to 15', making it ideal for storage or distribution operations. The owner is willing to install a freight elevator for easier accessibility. Conveniently located just 10 minutes from Route 22 and 15 minutes from Interstate 78.