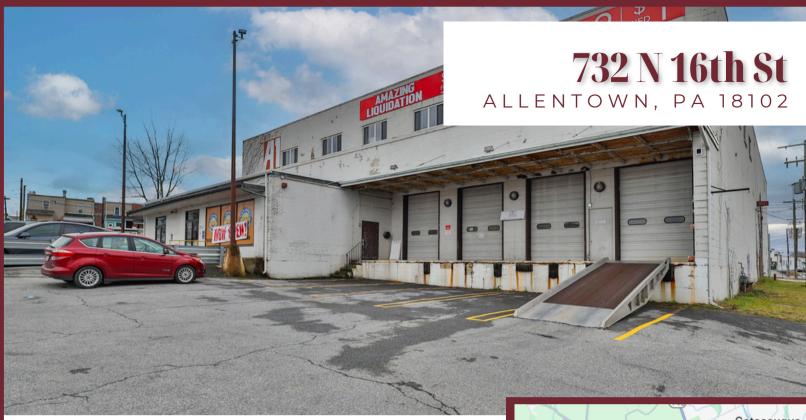

### Lease Info

This 23,000 SF 2nd floor industrial/flex space is located at 732 N 16th Street in Allentown, PA. With ceiling heights ranging from 13' to 15', making it ideal for storage or distribution operations. The owner is willing to install a freight elevator for easier accessibility. Conveniently located just 10 minutes from Route 22 and 15 minutes from Interstate 78.