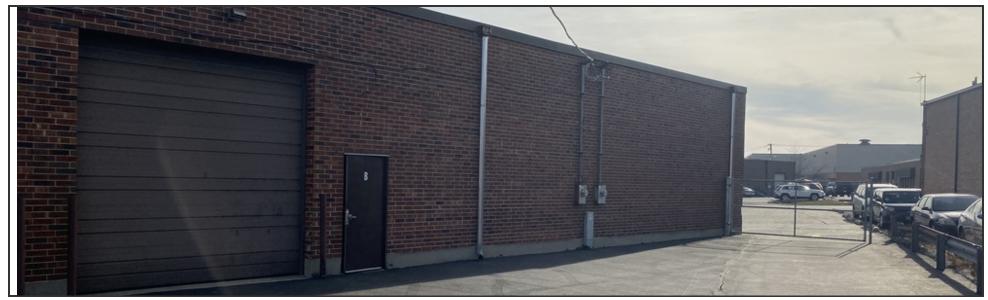

#### **Exterior Photos**

MORKEN & ASSOCIATES 1888 E. Fabyan Parkway, Batavia, IL 60510 630.567.7800 | morkenassociates.com BRIAN MORKEN 630.817.7815 brianmorken@morkenassociates.com

#### SUMMARY:

This unit features both a recessed dock and 12' x 12' drive in door! Close proximity to I-355. Approximately 806 sf of office, 14.5' clear, ample parking, motion censored LED lights throughout the warehouse with skylights and epoxy floors, fully sprinklered and 200 amp 3 phase service. Available February 1st. Minimum 3 year lease.

#### **PROPERTY OVERVIEW**

INDUSTRIAL SPACE WITH BOTH A DOCK AND DRIVE IN DOOR!

- Available February 1, 2022

- 3,400sf unit with approximately 806 sf of office consisting of a reception area, large office and conference room, kitchenette and two restrooms.