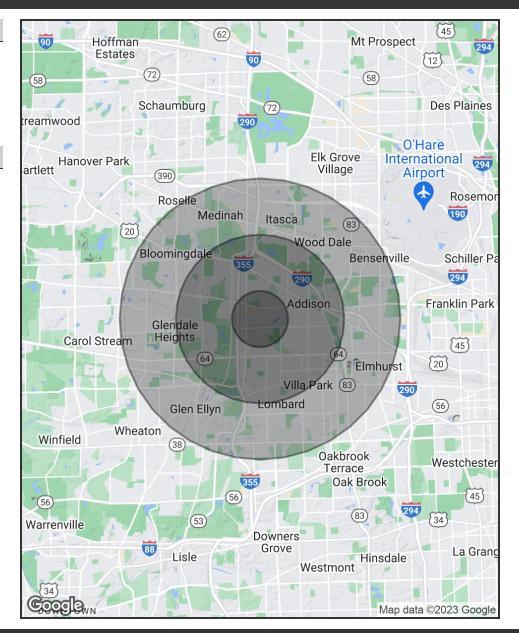

### **Demographics Map & Report**

| POPULATION           | 1 MILE    | 3 MILES   | 5 MILES   |
|----------------------|-----------|-----------|-----------|
| Total Population     | 8,563     | 94,106    | 274,755   |
| Average age          | 37.6      | 35.6      | 37.2      |
| Average age (Male)   | 39.0      | 35.0      | 36.1      |
| Average age (Female) | 36.9      | 36.3      | 38.0      |
|                      |           |           |           |
| HOUSEHOLDS & INCOME  | 1 MILE    | 3 MILES   | 5 MILES   |
| Total households     | 2,784     | 32,757    | 99,613    |
| # of persons per HH  | 3.1       | 2.9       | 2.8       |
| Average HH income    | \$84,362  | \$75,741  | \$84,851  |
| Average house value  | \$302,059 | \$296,772 | \$338,509 |

\* Demographic data derived from 2020 ACS - US Census

MORKEN & ASSOCIATES 1888 E. Fabyan Parkway, Batavia, IL 60510 630.567.7800 | morkenassociates.com BRIAN MORKEN 630.817.7815 brianmorken@morkenassociates.com