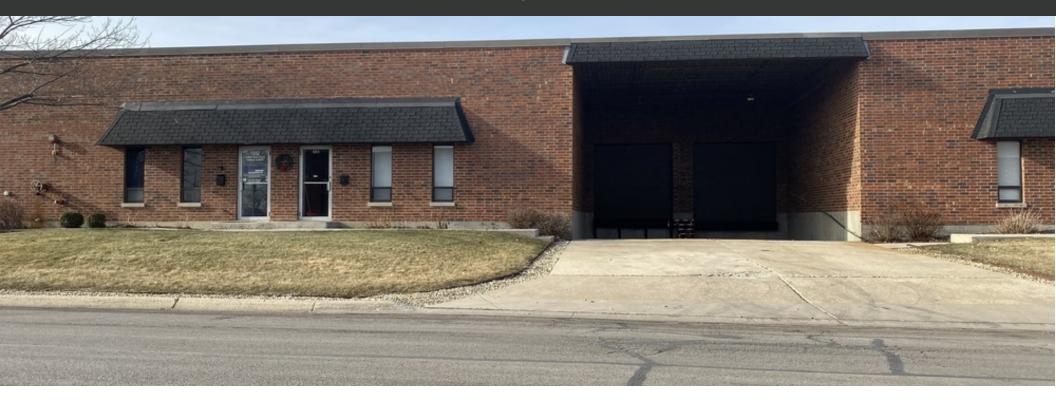

#### **Exterior Photos**

MORKEN & ASSOCIATES 1888 E. Fabyan Parkway, Batavia, IL 60510 630.567.7800 | morkenassociates.com BRIAN MORKEN 630.817.7815 brianmorken@morkenassociates.com

#### SUMMARY:

This unit features both a recessed dock and 12' x 12' drive in door! Close proximity to I-355. Approximately 806 sf of office, 14.5' clear, ample parking, motion censored LED lights throughout the warehouse with skylights and epoxy floors, fully sprinklered and 200 amp 3 phase service. Available February 1st. Minimum 3 year lease.

#### **PROPERTY OVERVIEW**

INDUSTRIAL SPACE WITH BOTH A DOCK AND DRIVE IN DOOR!

- Available February 1, 2022

- 3,400sf unit with approximately 806 sf of office consisting of a reception area, large office and conference room, kitchenette and two restrooms.