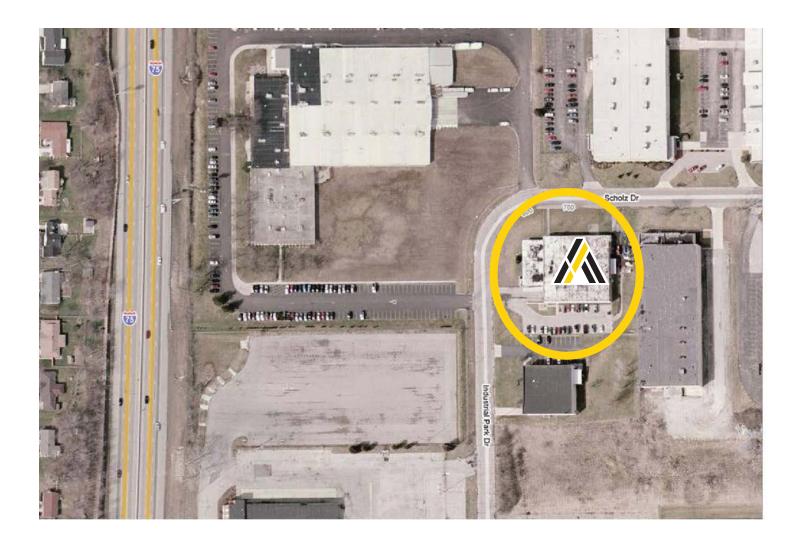

## **800 Scholz Drive**

Vandalia, Ohio 45377

#### **Property Highlights**

- 22,538± SF Total Manufacturing/Warehouse
- 1.577± Acres
- 3,870± SF Office
- Brick and Block construction
- Rubber roof
- Built in 1967
- 13' Clear ceiling height
- Three docks
- One drive-in door (12' x 12')
- 1200 Amp 240 volt 3 phase electric
- Wet sprinkler
- T-8 Fluorescent lighting
- Gas heat
- · City of Vandalia sewer
- Montgomery County water
- Conveniently located less than 1 mile from I-75 and 2 miles from I-70



#### Dave Tobeson, SIOR

Senior Vice President 937.469.8251

Dave.Tobeson@ApexCommercialGroup.com

# **800 Scholz Drive**

Vandalia, Ohio 45377

### **Aerial and Location Map**