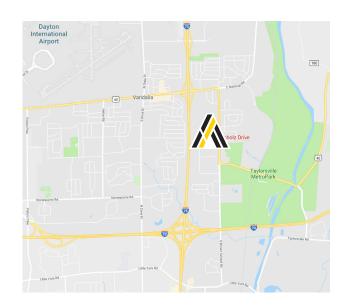

## **800 Scholz Drive**

Vandalia, Ohio 45377

#### **Property Highlights**

- 22,538± SF Total Manufacturing/Warehouse
- 1.577± Acres
- 3,870± SF Office
- Brick and Block construction
- Rubber roof
- Built in 1967
- 13' Clear ceiling height
- Three docks
- One drive-in door (12' x 12')
- 1200 Amp 240 volt 3 phase electric
- Wet sprinkler
- T-8 Fluorescent lighting
- Gas heat
- · City of Vandalia sewer
- Montgomery County water
- Conveniently located less than 1 mile from I-75 and 2 miles from I-70



#### Dave Tobeson, SIOR

Senior Vice President 937.469.8251

Dave.Tobeson@ApexCommercialGroup.com

# **800 Scholz Drive**

Vandalia, Ohio 45377

### **Aerial and Location Map**