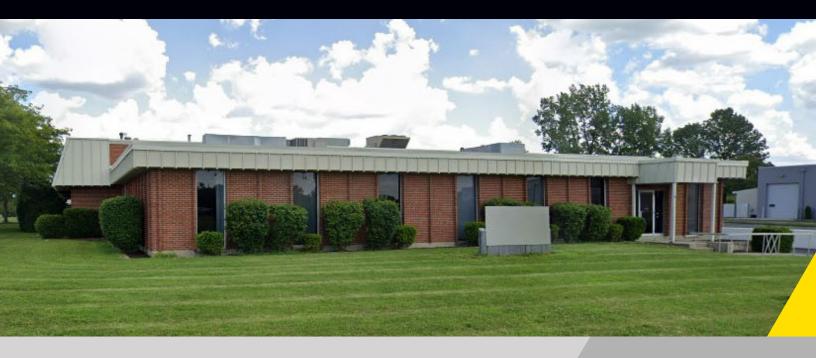

## **800 Scholz Drive**

Vandalia, Ohio 45377

#### **Property Highlights**

- 22,538± SF Total Manufacturing/Warehouse
- 1.577± Acres
- 3,870± SF Office
- Brick and Block construction
- Rubber roof
- Built in 1967
- 13' Clear ceiling height
- Three docks
- One drive-in door (12' x 12')
- 1200 Amp 240 volt 3 phase electric
- Wet sprinkler
- T-8 Fluorescent lighting
- Gas heat
- · City of Vandalia sewer
- Montgomery County water
- Conveniently located less than 1 mile from I-75 and 2 miles from I-70