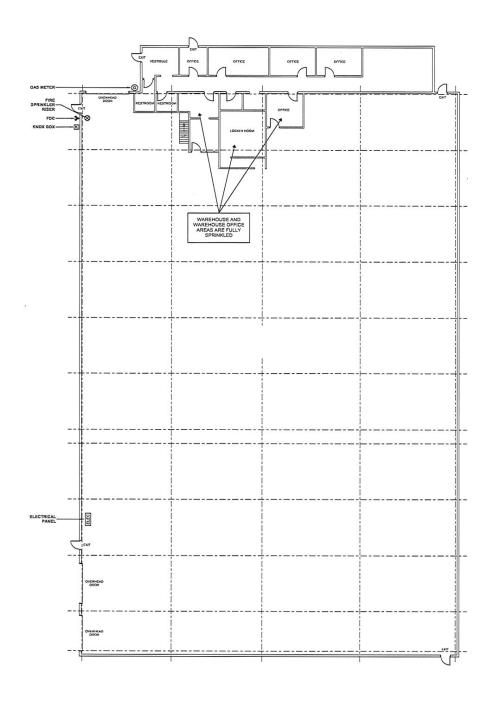

r:(1) 12' x 14'; (1) 14' x 14'

Storage:YesHeating:RadiantClearance:16'A/C:OfficesBay Size:40'Sprinklered:YesLavatories:4Airlines:Yes

Crane: (3) ½ -Ton; (1) 2-Ton; (4) 3-Ton; (3) 5-Ton Compressor:

Underhook: 12'-5" Floordrains: Yes

#### **Additional Information:**

A rare availability! For sale in Troy, MI on a main road (John R.) with expansion land for growth, parking, and storage. Cranes; 100% sprinklered; radiant heat; epoxy floors and so much more! Entire office area was completely renovated and has not been used. Roof replaced in 2022 with transferable warranty. Contact Broker for pricing and deliverability.

#### **Contact Information:**

**Chris Dowell** 

248-447-2717

chris.dowell@nmrk.com

## **NEWMARK**

## Floor Plan

1419 John R. Road Troy, MI 48083 Bldg. Size: 26,876 SF



CONTACT

#### **CHRIS DOWELL**

Senior Managing Director t 248-447-2717 chris.dowell@nmrk.com



### Site Plan

1419 John R. Road Troy, MI 48083 Bldg. Size: 26,876 SF



CONTACT

#### **CHRIS DOWELL**

Senior Managing Director t 248-447-2717 chris.dowell@nmrk.com