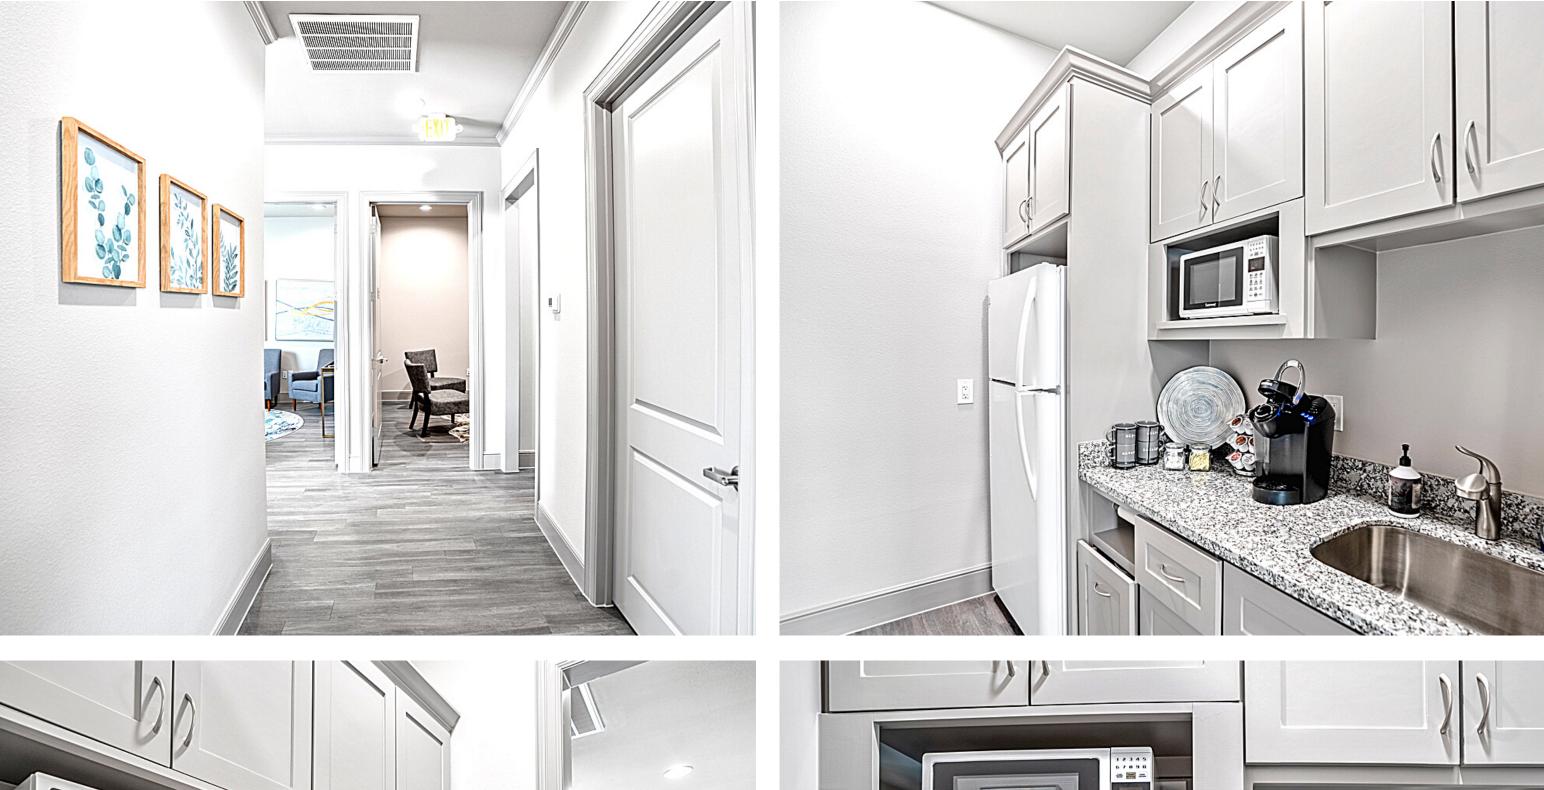

OFFICE FORSALE

**SPRING ROSE OFFICE CONDOMINIUMS 18920-18944 KUYKENDAHL RD, SPRING** 7,185 SF OF OFFICE/MEDICAL SPACE AVAILABLE

#### **SPACE FACTS**

- SPACE 1st Fl
- NO. OF UNITS 8
- SIZE 595 1,202 SF
- TERM Negotiable
- SPACE USE Office/Medical
- CONDITION New
- AVAILABLE Now