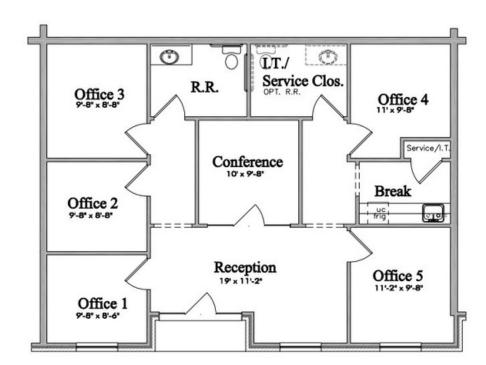

## www.the-offices.com

Plan specifications and prices subject to change without notice. Square footage and room sizes

SPRING ROSE

frig

Office 3

Conference

Service/I.T.

9'

Break

Reception

Office 2

7

R.R.

 $\odot$ 

Office 1

Unit type 3 1202 s/f corner 1188 s/f interior

Unit type 2

904 s/f corner

891 s/f interior

are approximate.