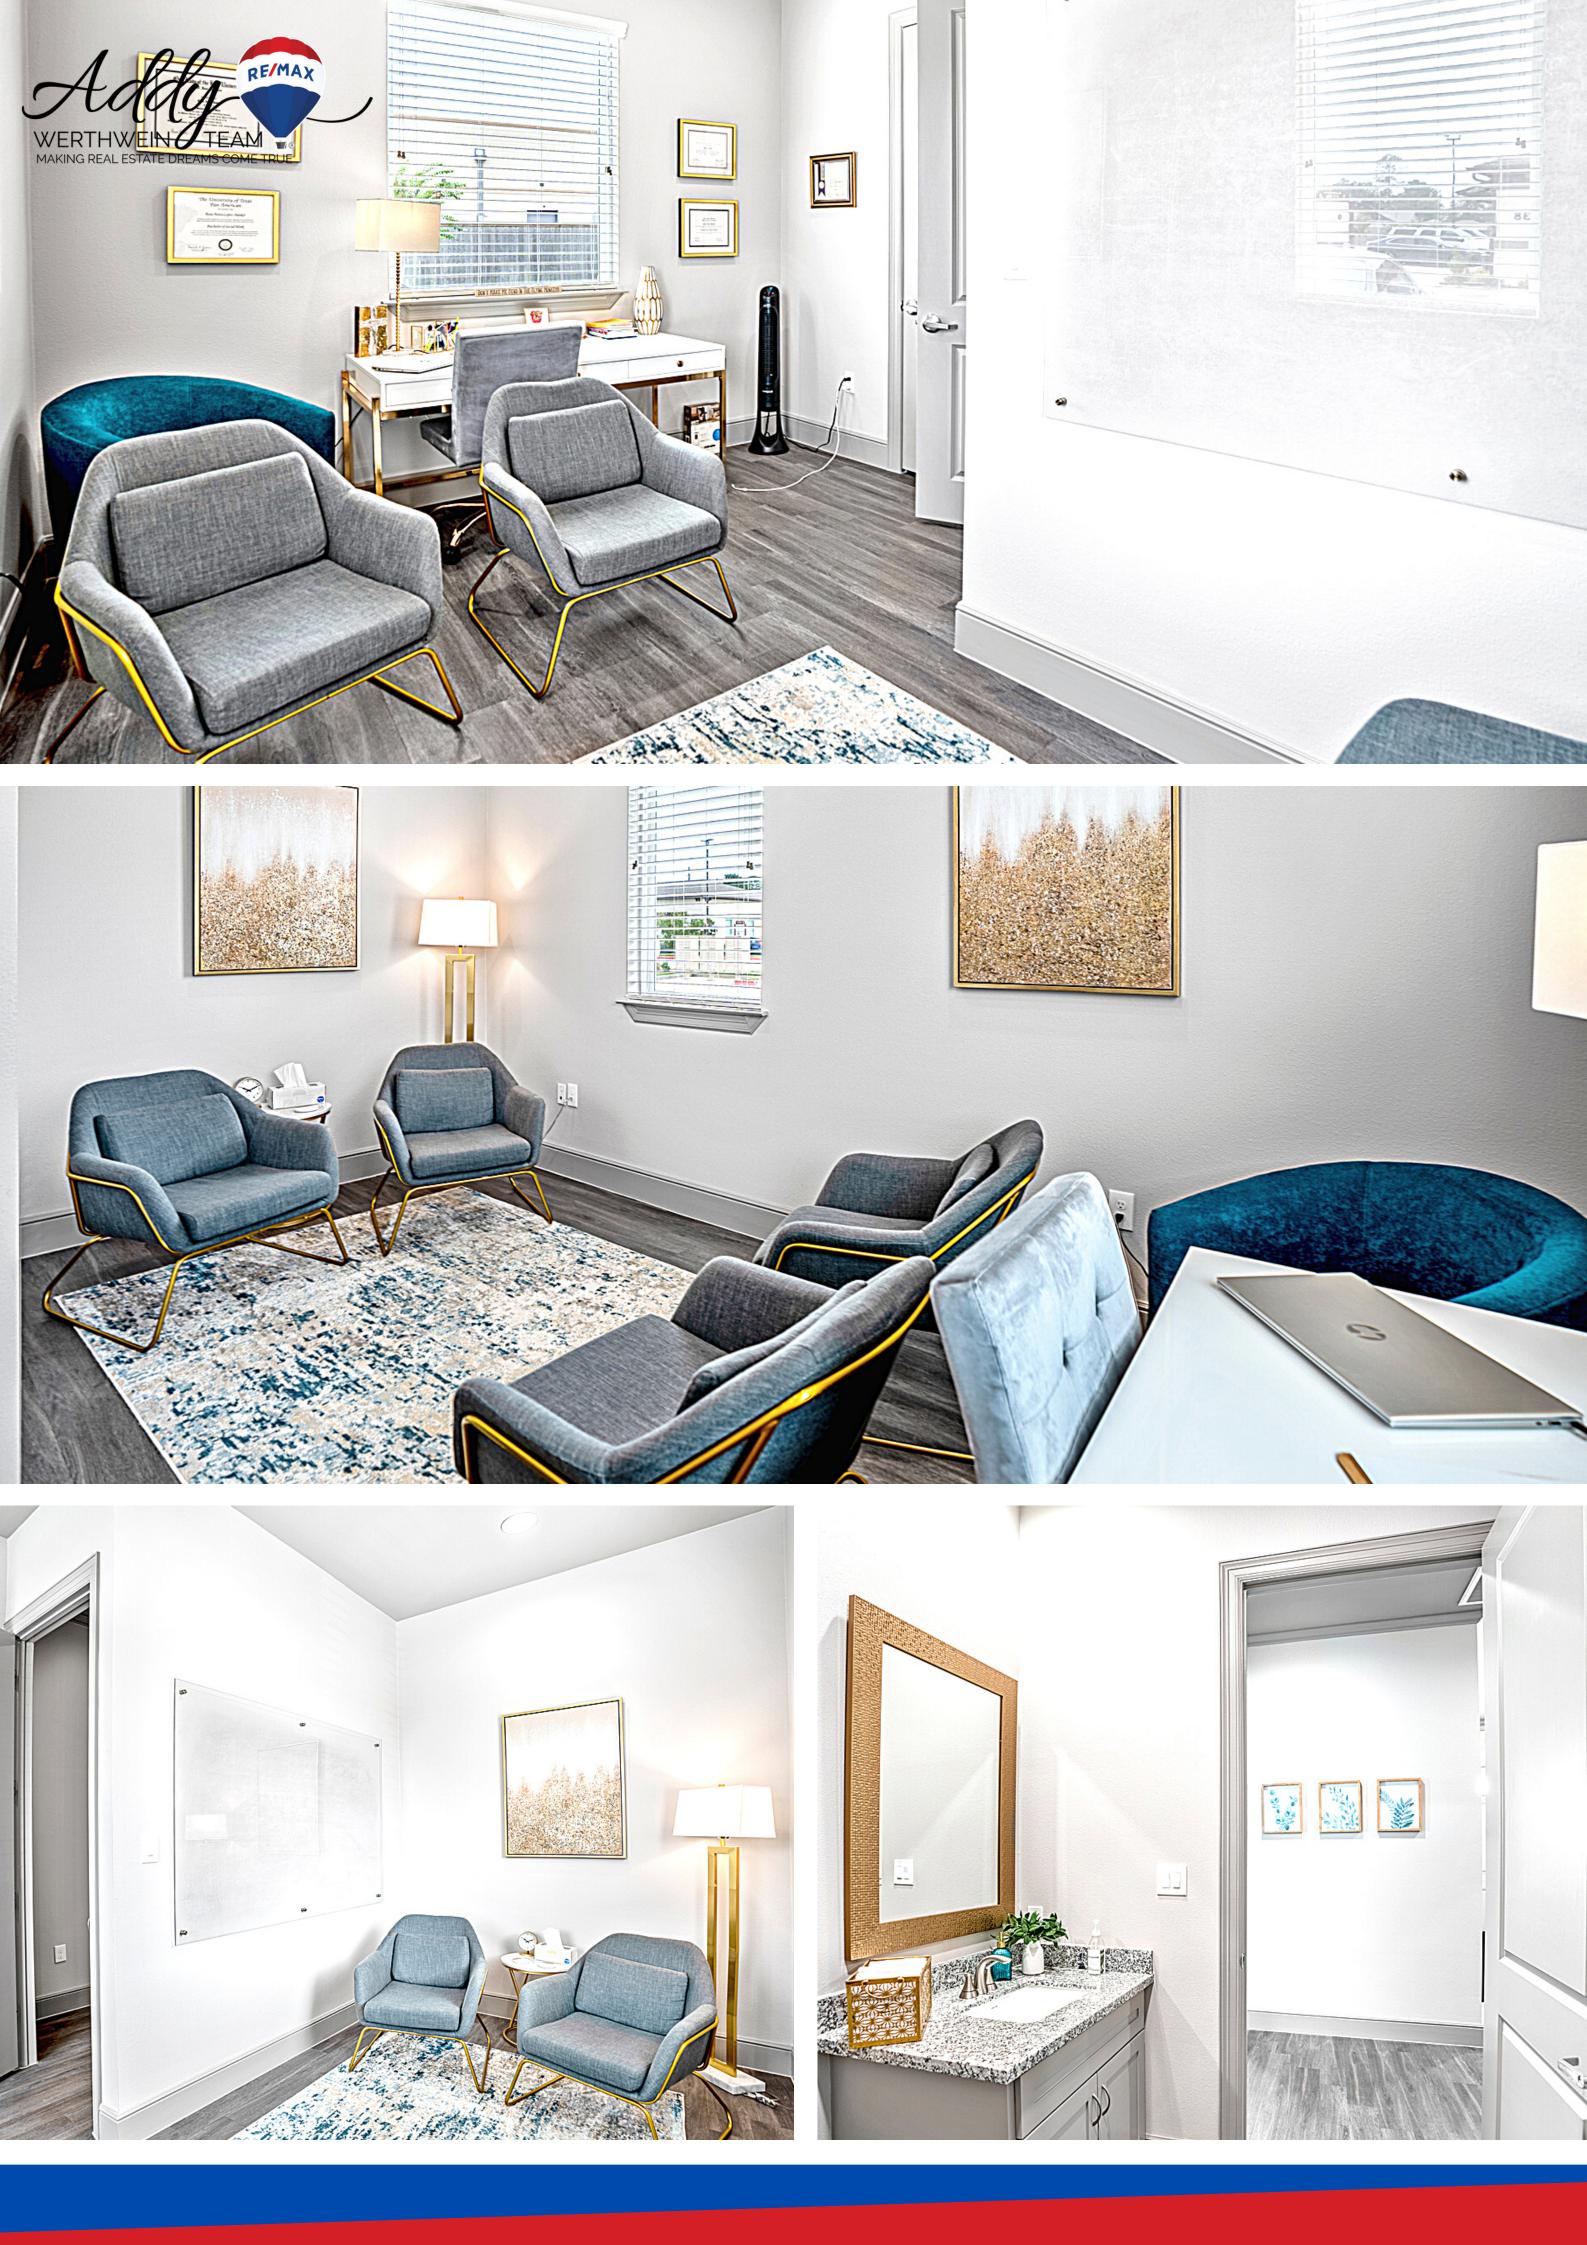

OFFICE FORSALE

**SPRING ROSE OFFICE CONDOMINIUMS 18920-18944 KUYKENDAHL RD, SPRING** 7,185 SF OF OFFICE/MEDICAL SPACE AVAILABLE

#### **SPACE FACTS**

- SPACE 1st Fl
- NO. OF UNITS 8
- SIZE 595 1,202 SF
- TERM Negotiable
- SPACE USE Office/Medical
- CONDITION New
- AVAILABLE Now