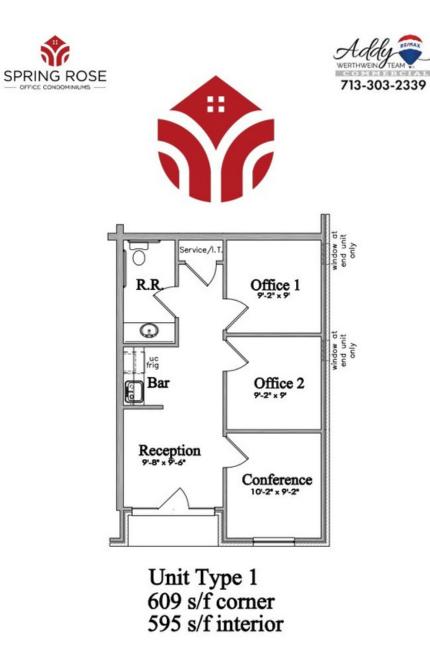

#### **SPACE FACTS**

- SPACE 1st Fl
- NO. OF UNITS 8
- SIZE 595 1,202 SF
- TERM Negotiable
- SPACE USE Office/Medical
- CONDITION New
- AVAILABLE Now