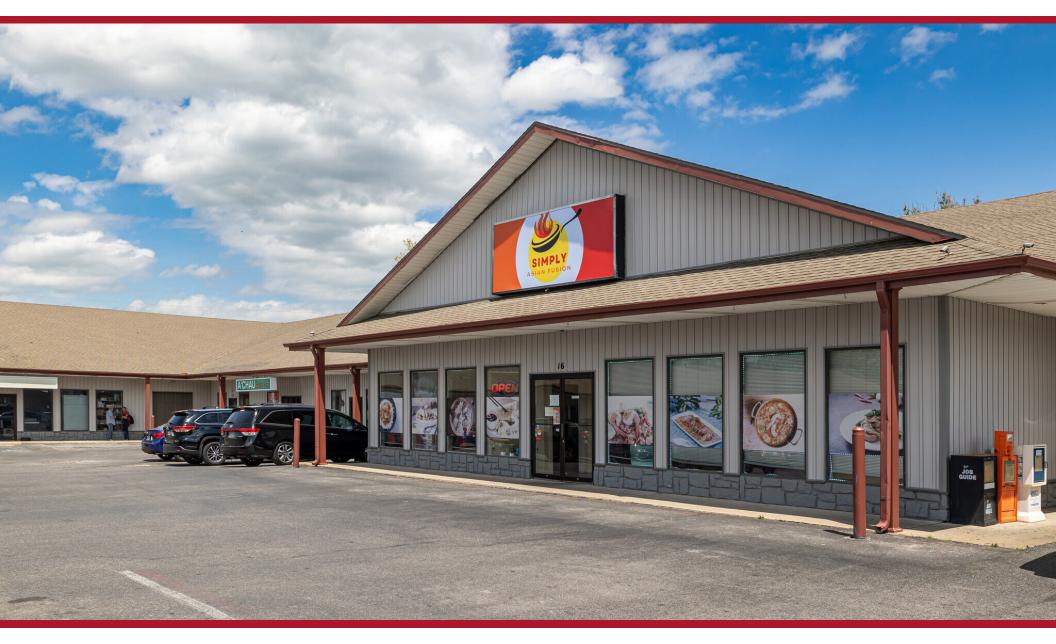

### COMMENTS

- Fully built out and ready to open restaurant space in a highly trafficked shopping center
- Space comes with Vent Hood, Grease Traps, and Commercial Sink
- Previous tenant is willing to sell existing kitchen equipment to new tenant
- The property has a new Roof, Paint, and siding
- Located near intersection of Walnut and Dixieland
- Across the street from Frisco Station Mall