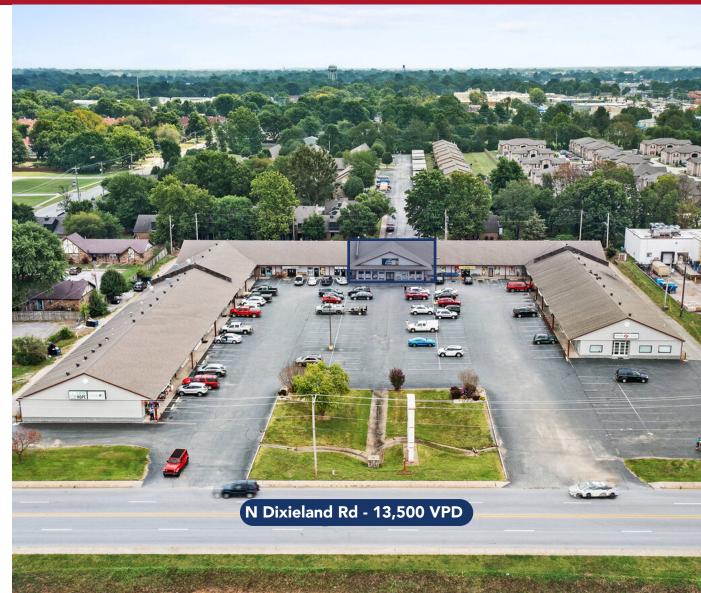

**TRAFFIC COUNTS** N Dixieland Rd - 13,500 VPD W Walnuts St - 24,000 VPD

New Town Square | 115 Dixieland Rd | Rogers AR 72756

New Town Square | 115 Dixieland Rd | Rogers AR 72756

New Town Square | 115 Dixieland Rd | Rogers AR 72756