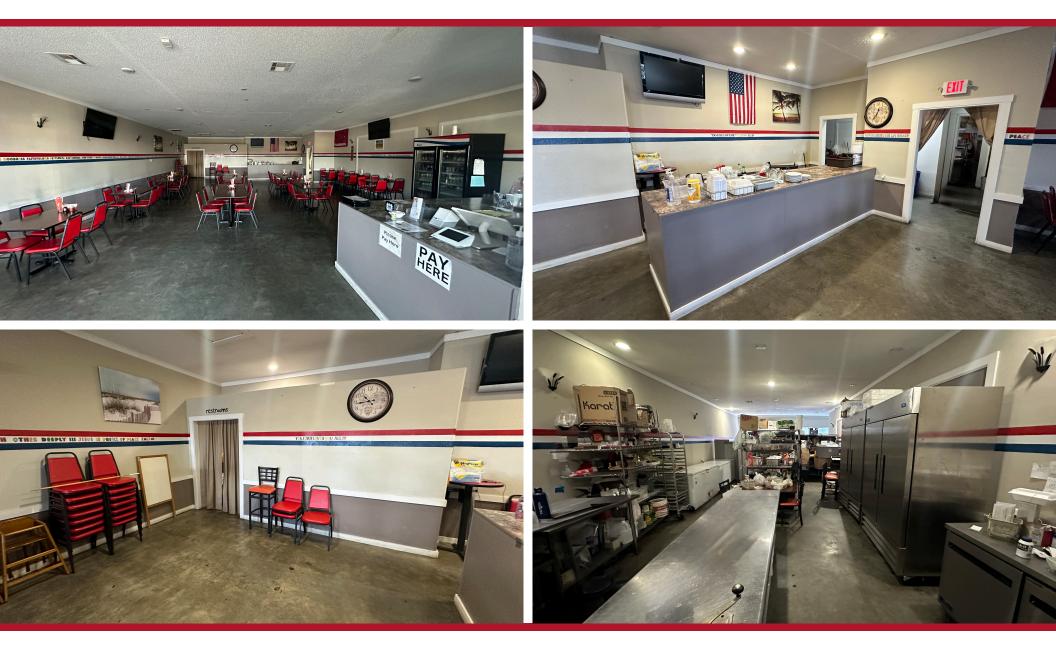

### COMMENTS

- Fully built out and ready to open restaurant space in a highly trafficked shopping center
- Space comes with Vent Hood, Grease Traps, and Commercial Sink
- Previous tenant is willing to sell existing kitchen equipment to new tenant
- The property has a new Roof, Paint, and siding
- Located near intersection of Walnut and Dixieland
- Across the street from Frisco Station Mall