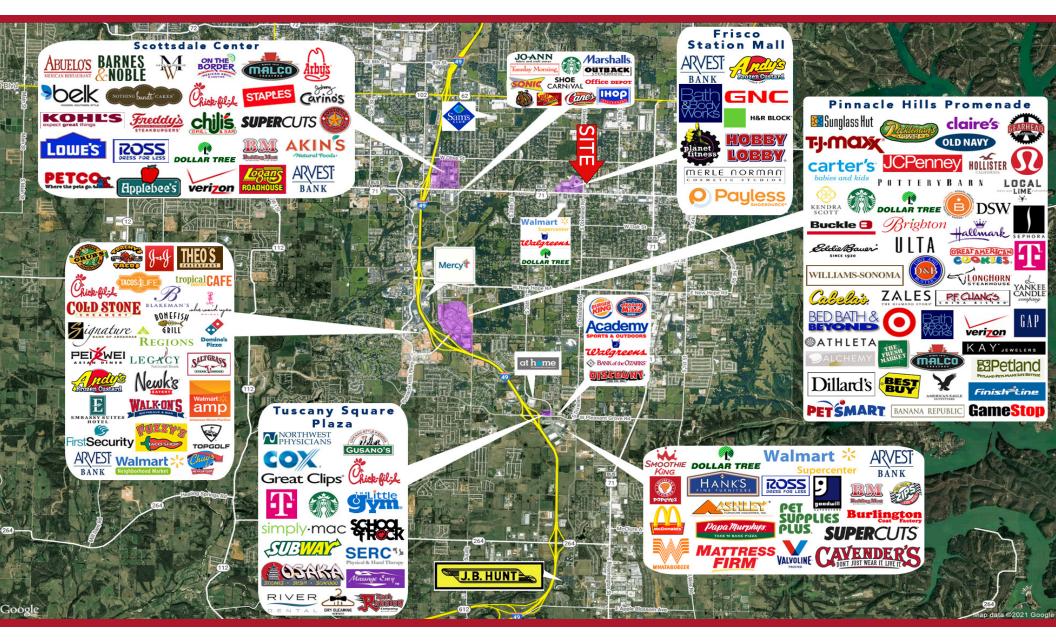

### COMMENTS

- Fully built out and ready to open restaurant space in a highly trafficked shopping center
- Space comes with Vent Hood, Grease Traps, and Commercial Sink
- Previous tenant is willing to sell existing kitchen equipment to new tenant
- The property has a new Roof, Paint, and siding
- Located near intersection of Walnut and Dixieland
- Across the street from Frisco Station Mall