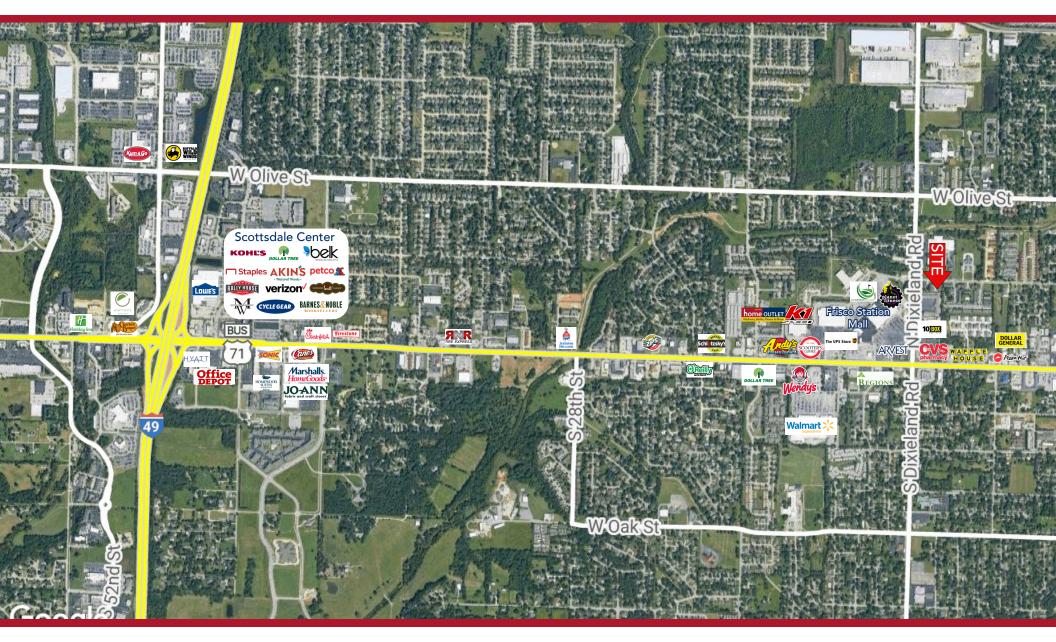

### COMMENTS

- Fully built out and ready to open restaurant space in a highly trafficked shopping center
- Space comes with Vent Hood, Grease Traps, and Commercial Sink
- Previous tenant is willing to sell existing kitchen equipment to new tenant
- The property has a new Roof, Paint, and siding
- Located near intersection of Walnut and Dixieland
- Across the street from Frisco Station Mall