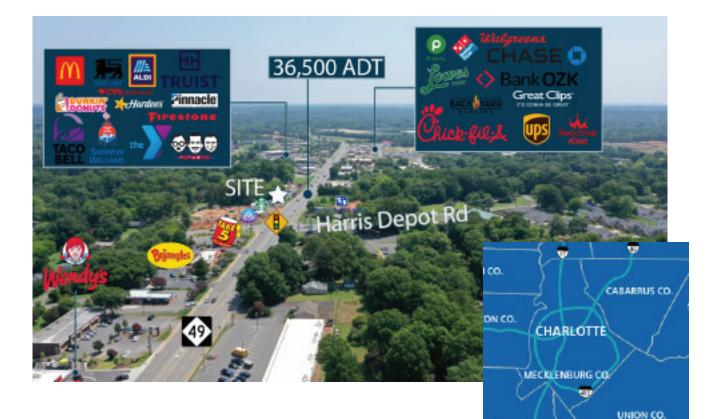

## Harrisburg, NC 28075

Located along one of the busiest corridors in Cabarrus County, this future development is poised to benefit from high traffic counts and great visibility.  $\pm 2,500$  SF available for retail users and medical offices. New tenant will have considerable flexibility to build out a space that will fit their needs.