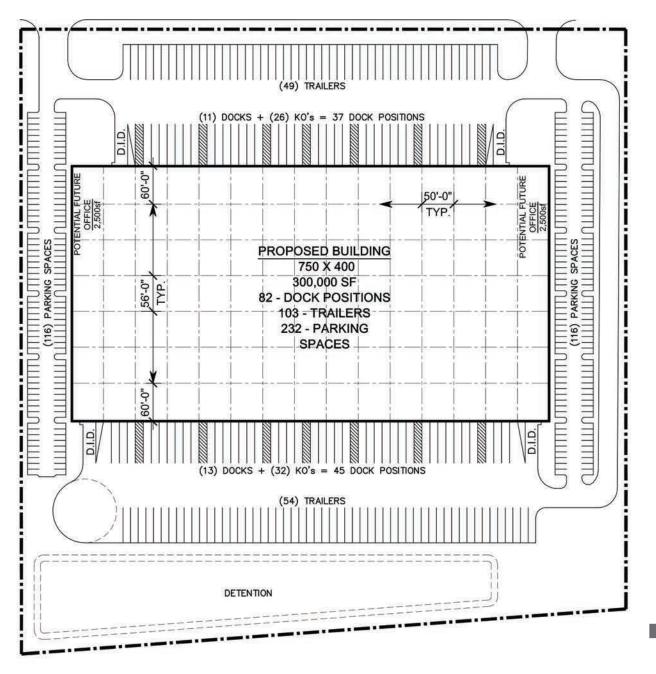

### **INDUSTRIAL / MANUFACTURING** ST. AUBIN STREET • DETROIT, MI 48212

e S S U

300,000 SF to Suit Spec bldg. 36" clear height ESFR sprinkler 82 dock positions 60 x 56 column spacing 232 parking spaces 103 Trailer parking spaces