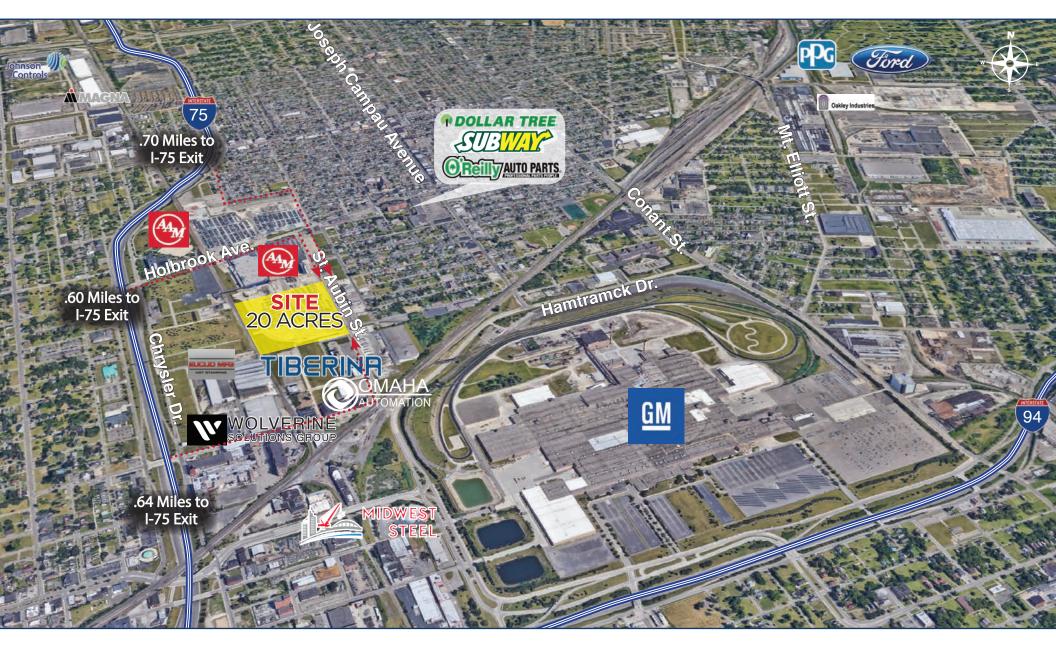

# **BUILD TO SUIT OPPORTUNITY**

### **INDUSTRIAL / MANUFACTURING** ST. AUBIN STREET • DETROIT, MI 48212

e S S U

300,000 SF to Suit Spec bldg. 36" clear height ESFR sprinkler 82 dock positions 60 x 56 column spacing 232 parking spaces 103 Trailer parking spaces