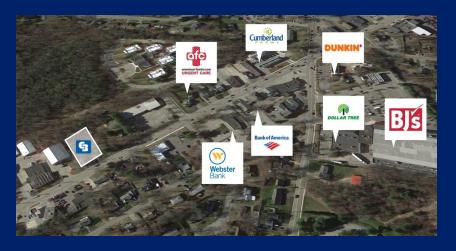

#### **FEATURES**

- Two Parcels
- 130 Feet of Frontage on Route 202
- 17,000 Vehicles Per Day
- Close to AFC Walk-In, BJ's Wholesale, and Cumberland Farms

#### **PROPERTY HIGHLIGHTS**

- Development Site
- Two Parcels
- 130 Feet of Frontage on Route 202
- 17,000 Vehicles Per Day
- Close to AFC Walk-In, BJ's Wholesale, and Cumberland Farms