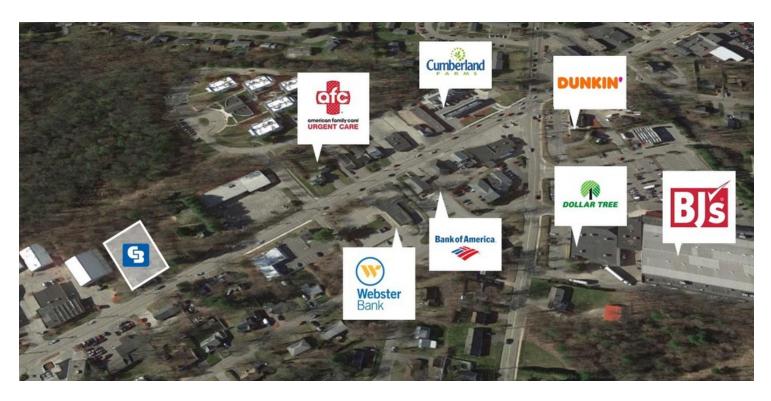

#### **FEATURES**

- Two Parcels
- 130 Feet of Frontage on Route 202
- 17,000 Vehicles Per Day
- Close to AFC Walk-In, BJ's Wholesale, and Cumberland Farms

#### **PROPERTY HIGHLIGHTS**

- Development Site
- Two Parcels
- 130 Feet of Frontage on Route 202
- 17,000 Vehicles Per Day
- Close to AFC Walk-In, BJ's Wholesale, and Cumberland Farms