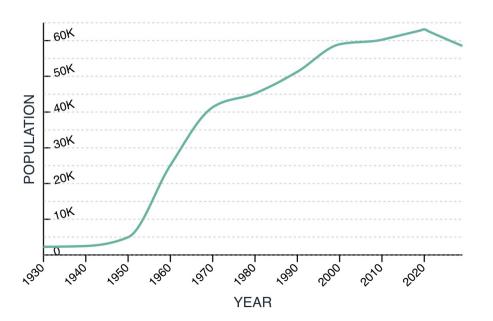

#### Population

• La Habra, situated in Orange County, California, is home to a population of 61,560 as of the year 2023. The city is experiencing a slight annual decline of approximately -0.84%, resulting in a population decrease of -2.5% since the most recent census in 2020, which recorded a population of 63,140.

# La Habra, California Population 2023 61,560