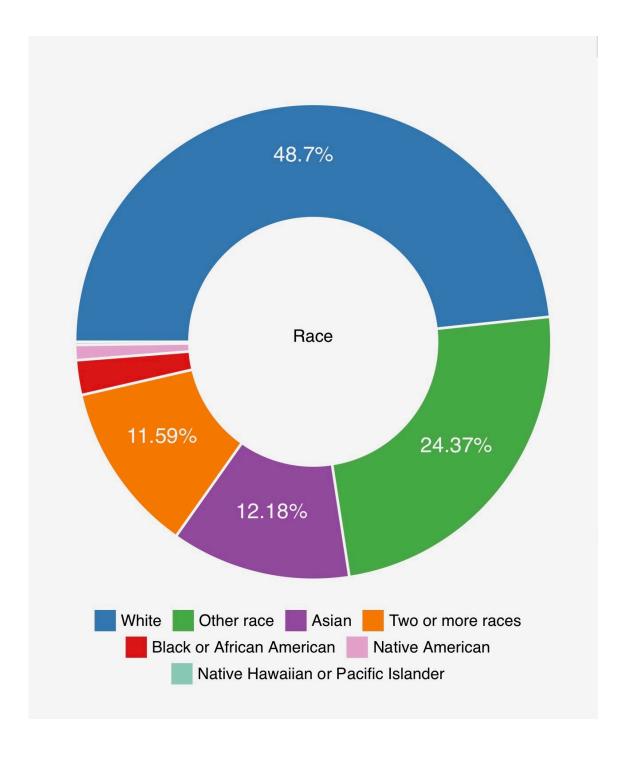

### Demographics

White: 48.7%

Other race: 24.37% Asian: 12.18%

Two or more races: 11.59%

Black or African American: 2.23%

Native American: 0.88%

Native Hawaiian or Pacific Islander: 0.05%

#### 2023 Population by Race