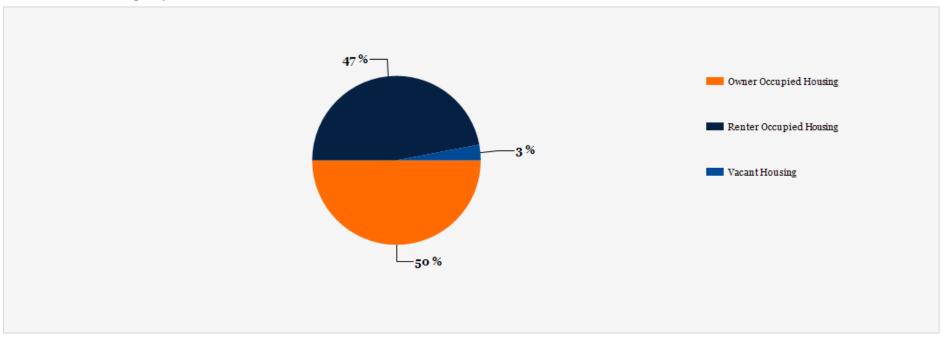

#### 2023 Household Occupancy - 1 Mile Radius

| HOUSEHOLDS                         | 1 MILE | 3 MILE  | 5 MILE  |
|------------------------------------|--------|---------|---------|
| 2000 Total Housing                 | 7,996  | 41,077  | 120,396 |
| 2010 Total Households              | 7,699  | 40,532  | 120,575 |
| 2023 Total Households              | 7,988  | 41,986  | 125,368 |
| 2028 Total Households              | 8,010  | 41,882  | 124,813 |
| 2023 Average Household Size        | 3.32   | 2.99    | 2.99    |
| 2000 Owner Occupied Housing        | 3,975  | 27,224  | 81,916  |
| 2000 Renter Occupied Housing       | 3,866  | 12,945  | 35,862  |
| 2023 Owner Occupied Housing        | 4,134  | 27,676  | 84,201  |
| 2023 Renter Occupied Housing       | 3,854  | 14,310  | 41,167  |
| 2023 Vacant Housing                | 219    | 1,347   | 4,745   |
| 2023 Total Housing                 | 8,207  | 43,333  | 130,113 |
| 2028 Owner Occupied Housing        | 4,228  | 27,884  | 84,648  |
| 2028 Renter Occupied Housing       | 3,782  | 13,998  | 40,165  |
| 2028 Vacant Housing                | 256    | 1,645   | 5,840   |
| 2028 Total Housing                 | 8,266  | 43,527  | 130,653 |
| 2023-2028: Households: Growth Rate | 0.30 % | -0.25 % | -0.45 % |