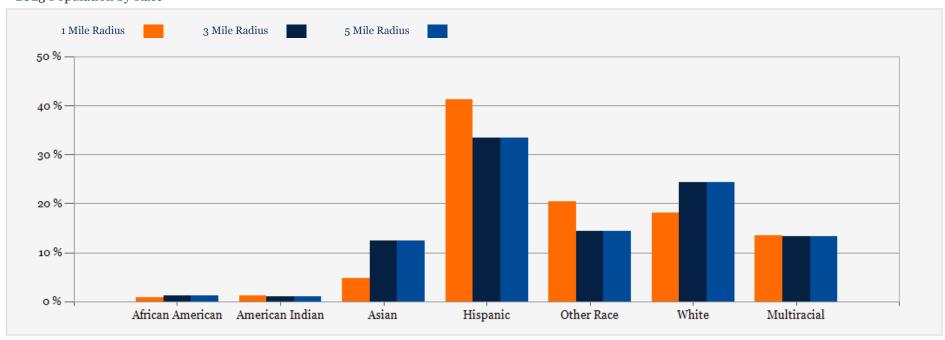

#### 2023 Population by Race

#### NUMBER OF HOUSEHOLDS

| 1.00 MILE | 3.00 MILE | 5.00 MILE |  |
|-----------|-----------|-----------|--|
| 7,988     | 41,986    | 125,368   |  |

| POPULATION                         | 1 MILE    | 3 MILE    | 5 MILE    |
|------------------------------------|-----------|-----------|-----------|
| 2000 Population                    | 26,626    | 120,242   | 355,937   |
| 2010 Population                    | 26,544    | 123,547   | 370,926   |
| 2023 Population                    | 26,900    | 127,025   | 379,675   |
| 2028 Population                    | 26,819    | 125,828   | 375,208   |
| 2023 African American              | 398       | 2,189     | 6,449     |
| 2023 American Indian               | 580       | 1,803     | 4,906     |
| 2023 Asian                         | 2,159     | 23,723    | 108,394   |
| 2023 Hispanic                      | 18,875    | 63,638    | 164,720   |
| 2023 Other Race                    | 9,315     | 27,519    | 71,537    |
| 2023 White                         | 8,290     | 46,365    | 120,717   |
| 2023 Multiracial                   | 6,126     | 25,201    | 67,023    |
| 2023-2028: Population: Growth Rate | -0.30 %   | -0.95 %   | -1.20 %   |
| 2023 HOUSEHOLD INCOME              | 1 MILE    | 3 MILE    | 5 MILE    |
| less than \$15,000                 | 504       | 2,444     | 7,739     |
| \$15,000-\$24,999                  | 382       | 1,817     | 5,165     |
| \$25,000-\$34,999                  | 472       | 2,006     | 5,886     |
| \$35,000-\$49,999                  | 631       | 2,820     | 8,475     |
| \$50,000-\$74,999                  | 1,416     | 5,341     | 16,334    |
| \$75,000-\$99,999                  | 1,202     | 5,596     | 16,135    |
| \$100,000-\$149,999                | 1,744     | 9,310     | 26,463    |
| \$150,000-\$199,999                | 816       | 5,361     | 17,347    |
| \$200,000 or greater               | 821       | 7,291     | 21,824    |
| Median HH Income                   | \$85,421  | \$103,373 | \$103,679 |
| Average HH Income                  | \$112,628 | \$139,640 | \$138,514 |
|                                    |           |           |           |