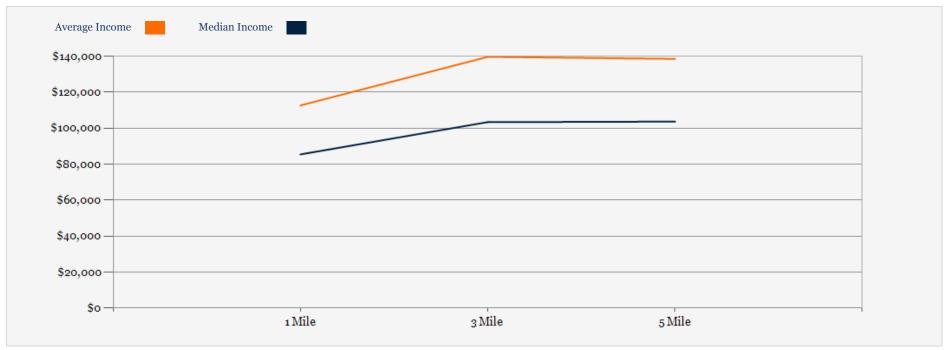

#### 2023 Household Income Average and Median

#### NUMBER OF HOUSEHOLDS

| 1.00 MILE | 3.00 MILE | 5.00 MILE |  |
|-----------|-----------|-----------|--|
| 7,988     | 41,986    | 125,368   |  |

| POPULATION                         | 1 MILE    | 3 MILE    | 5 MILE    |
|------------------------------------|-----------|-----------|-----------|
| 2000 Population                    | 26,626    | 120,242   | 355,937   |
| 2010 Population                    | 26,544    | 123,547   | 370,926   |
| 2023 Population                    | 26,900    | 127,025   | 379,675   |
| 2028 Population                    | 26,819    | 125,828   | 375,208   |
| 2023 African American              | 398       | 2,189     | 6,449     |
| 2023 American Indian               | 580       | 1,803     | 4,906     |
| 2023 Asian                         | 2,159     | 23,723    | 108,394   |
| 2023 Hispanic                      | 18,875    | 63,638    | 164,720   |
| 2023 Other Race                    | 9,315     | 27,519    | 71,537    |
| 2023 White                         | 8,290     | 46,365    | 120,717   |
| 2023 Multiracial                   | 6,126     | 25,201    | 67,023    |
| 2023-2028: Population: Growth Rate | -0.30 %   | -0.95 %   | -1.20 %   |
| 2023 HOUSEHOLD INCOME              | 1 MILE    | 3 MILE    | 5 MILE    |
| less than \$15,000                 | 504       | 2,444     | 7,739     |
| \$15,000-\$24,999                  | 382       | 1,817     | 5,165     |
| \$25,000-\$34,999                  | 472       | 2,006     | 5,886     |
| \$35,000-\$49,999                  | 631       | 2,820     | 8,475     |
| \$50,000-\$74,999                  | 1,416     | 5,341     | 16,334    |
| \$75,000-\$99,999                  | 1,202     | 5,596     | 16,135    |
| \$100,000-\$149,999                | 1,744     | 9,310     | 26,463    |
| \$150,000-\$199,999                | 816       | 5,361     | 17,347    |
| \$200,000 or greater               | 821       | 7,291     | 21,824    |
| Median HH Income                   | \$85,421  | \$103,373 | \$103,679 |
| Average HH Income                  | \$112,628 | \$139,640 | \$138,514 |
|                                    |           |           |           |