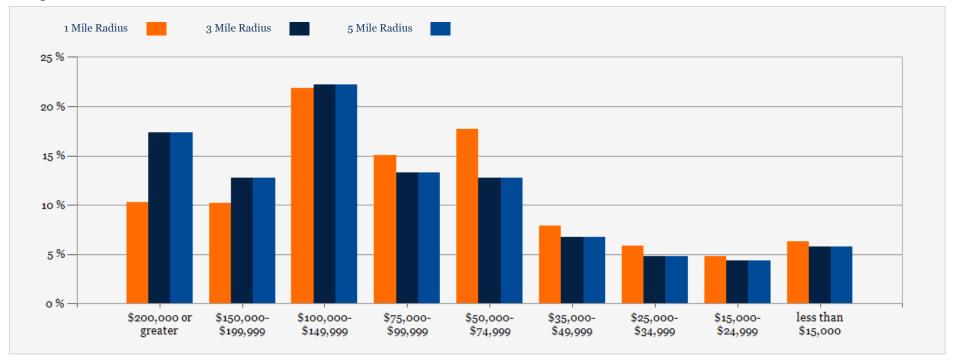

#### NUMBER OF HOUSEHOLDS

| 1.00 MILE | 3.00 MILE | 5.00 MILE |  |
|-----------|-----------|-----------|--|
| 7,988     | 41,986    | 125,368   |  |

| POPULATION                         | 1 MILE    | 3 MILE    | 5 MILE    |
|------------------------------------|-----------|-----------|-----------|
| 2000 Population                    | 26,626    | 120,242   | 355,937   |
| 2010 Population                    | 26,544    | 123,547   | 370,926   |
| 2023 Population                    | 26,900    | 127,025   | 379,675   |
| 2028 Population                    | 26,819    | 125,828   | 375,208   |
| 2023 African American              | 398       | 2,189     | 6,449     |
| 2023 American Indian               | 580       | 1,803     | 4,906     |
| 2023 Asian                         | 2,159     | 23,723    | 108,394   |
| 2023 Hispanic                      | 18,875    | 63,638    | 164,720   |
| 2023 Other Race                    | 9,315     | 27,519    | 71,537    |
| 2023 White                         | 8,290     | 46,365    | 120,717   |
| 2023 Multiracial                   | 6,126     | 25,201    | 67,023    |
| 2023-2028: Population: Growth Rate | -0.30 %   | -0.95 %   | -1.20 %   |
| 2023 HOUSEHOLD INCOME              | 1 MILE    | 3 MILE    | 5 MILE    |
| less than \$15,000                 | 504       | 2,444     | 7,739     |
| \$15,000-\$24,999                  | 382       | 1,817     | 5,165     |
| \$25,000-\$34,999                  | 472       | 2,006     | 5,886     |
| \$35,000-\$49,999                  | 631       | 2,820     | 8,475     |
| \$50,000-\$74,999                  | 1,416     | 5,341     | 16,334    |
| \$75,000-\$99,999                  | 1,202     | 5,596     | 16,135    |
| \$100,000-\$149,999                | 1,744     | 9,310     | 26,463    |
| \$150,000-\$199,999                | 816       | 5,361     | 17,347    |
| \$200,000 or greater               | 821       | 7,291     | 21,824    |
| Median HH Income                   | \$85,421  | \$103,373 | \$103,679 |
| Average HH Income                  | \$112,628 | \$139,640 | \$138,514 |
|                                    |           |           |           |

#### 2023 Household Income

#### 2023 Household Income Average and Median