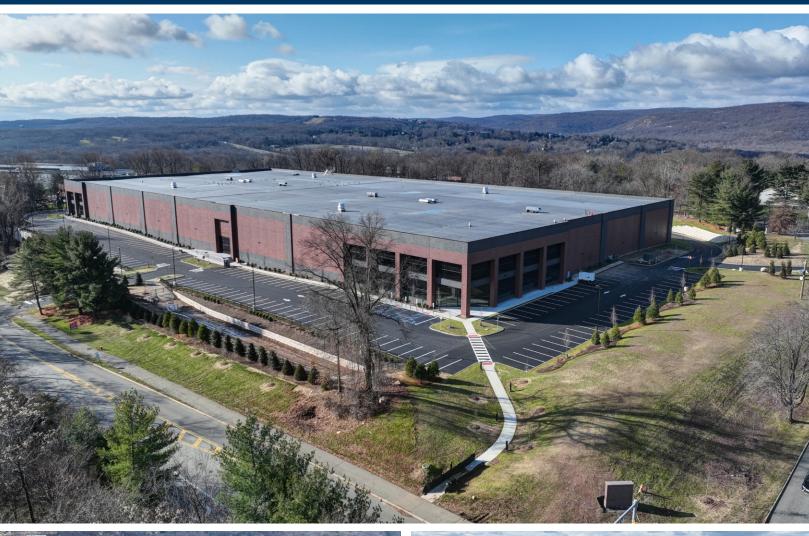

## 1000 MACARTHUR BOULEVARD

MAHWAH, NEW JERSEY

47,429 SF | IMMEDIATE OCCUPANCY

## IMMEDIATE OCCUPANCY

1000 MACARTHUR BOULEVARD