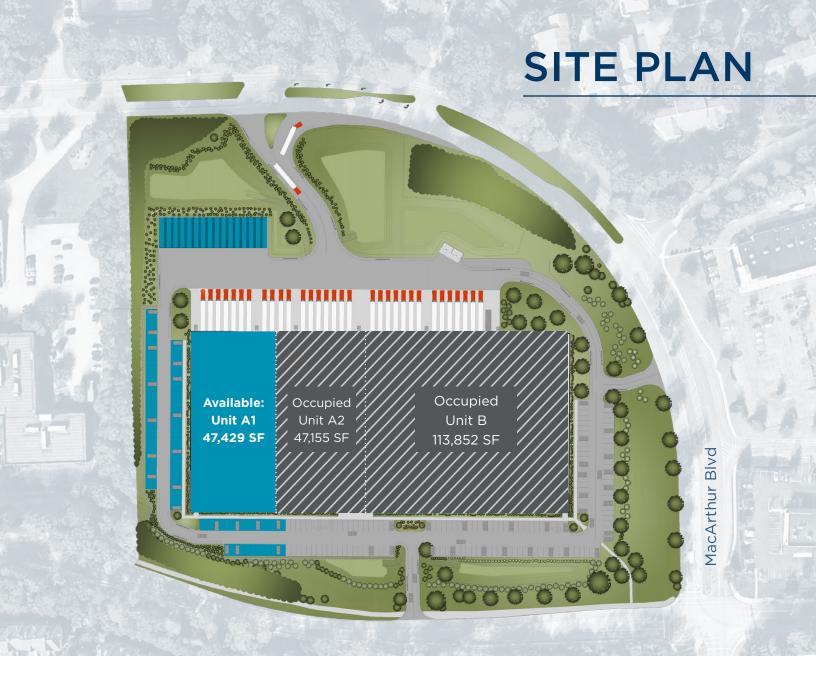

## 1000 MACARTHUR BOULEVARD

MAHWAH, NEW JERSEY

47,429 SF | IMMEDIATE OCCUPANCY

## **Building Specifications**

Available SF:

Unit A1: 47,429 SF

Loading:

9 Docks

Lighting: **LED with** 

motion sensors

Acreage:

15.978 Acres

Car Parking:

95 Spaces

Sprinkler:

**ESFR** 

Clear Height:

38 FT

Trailer Parking:

16 Spaces

Column Spacing:

52' x 60'