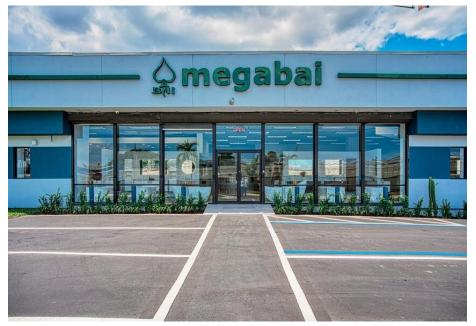

## FOR SALE or FOR LEASE Industrial Building 3500 NW 77<sup>th</sup> Court Doral, Florida 33122

FOR SALE: \$380 SF FOR LEASE: \$18/SF/YR +CAM

## **PROPERTY HIGHLIGHTS**

- The nearly 29,000-square-foot building is situated on 1.28 acres 4,500 SF showroom, office space, and ADA-compliant entrance and restroom.
- Ideally located in the Doral Design District, with incredible frontage on the Palmetto Expressway with unparalleled billboard income opportunities.
- Property features include a 31- space parking lot, offers two double-wide drive-in doors and two dock-high positions with a ramp for efficient inbound and outbound deliveries and restrooms.
- More than 20,000 SF warehouse space at the rear of the building with up to 22-foot clear ceiling heights and 3-phase power.
- Proximity to Palmetto Expressway and the NW 36th Street major thoroughfare.
- Reach Miami International Airport in under a 15-minute drive and the heart of Downtown Miami in under 30 minutes. 3500 NW 77th Court is surrounded by a
- Property is surrounded by a robust and well-skilled employee base, with over 12% of the total workforce employed in the warehousing sector in a 10-mile radius.