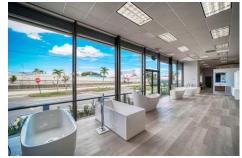

## **PROPERTY HIGHLIGHTS**

- The nearly 29,000-square-foot building is situated on 1.28 acres 4,500 SF showroom, office space, and ADA-compliant entrance and restroom.
- Ideally located in the Doral Design District, with incredible frontage on the Palmetto Expressway with unparalleled billboard income opportunities.
- Property features include a 31- space parking lot, offers two double-wide drive-in doors and two dock-high positions with a ramp for efficient inbound and outbound deliveries and restrooms.
- More than 20,000 SF warehouse space at the rear of the building with up to 22-foot clear ceiling heights and 3-phase power.
- Proximity to Palmetto Expressway and the NW 36th Street major thoroughfare.
- Reach Miami International Airport in under a 15-minute drive and the heart of Downtown Miami in under 30 minutes. 3500 NW 77th Court is surrounded by a
- Property is surrounded by a robust and well-skilled employee base, with over 12% of the total workforce employed in the warehousing sector in a 10-mile radius.