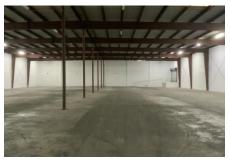

## **PROPERTY HIGHLIGHTS**

- The nearly 29,000-square-foot building is situated on 1.28 acres 4,500 SF showroom, office space, and ADA-compliant entrance and restroom.
- Ideally located in the Doral Design District, with incredible frontage on the Palmetto Expressway with unparalleled billboard income opportunities.
- Property features include a 31- space parking lot, offers two double-wide drive-in doors and two dock-high positions with a ramp for efficient inbound and outbound deliveries and restrooms.
- More than 20,000 SF warehouse space at the rear of the building with up to 22-foot clear ceiling heights and 3-phase power.
- Proximity to Palmetto Expressway and the NW 36th Street major thoroughfare.
- Reach Miami International Airport in under a 15-minute drive and the heart of Downtown Miami in under 30 minutes. 3500 NW 77th Court is surrounded by a
- Property is surrounded by a robust and well-skilled employee base, with over 12% of the total workforce employed in the warehousing sector in a 10-mile radius.