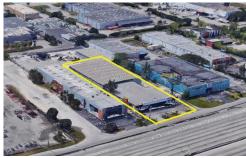

## FOR SALE or FOR LEASE Industrial Building 3500 NW 77<sup>th</sup> Court Doral, Florida 33122

FOR SALE: \$380 SF FOR LEASE: \$18/SF/YR +CAM

## **PROPERTY HIGHLIGHTS**

- The nearly 29,000-square-foot building is situated on 1.28 acres 4,500 SF showroom, office space, and ADA-compliant entrance and restroom.
- Ideally located in the Doral Design District, with incredible frontage on the Palmetto Expressway with unparalleled billboard income opportunities.
- Property features include a 31- space parking lot, offers two double-wide drive-in doors and two dock-high positions with a ramp for efficient inbound and outbound deliveries and restrooms.
- More than 20,000 SF warehouse space at the rear of the building with up to 22-foot clear ceiling heights and 3-phase power.
- Proximity to Palmetto Expressway and the NW 36th Street major thoroughfare.
- Reach Miami International Airport in under a 15-minute drive and the heart of Downtown Miami in under 30 minutes. 3500 NW 77th Court is surrounded by a
- Property is surrounded by a robust and well-skilled employee base, with over 12% of the total workforce employed in the warehousing sector in a 10-mile radius.