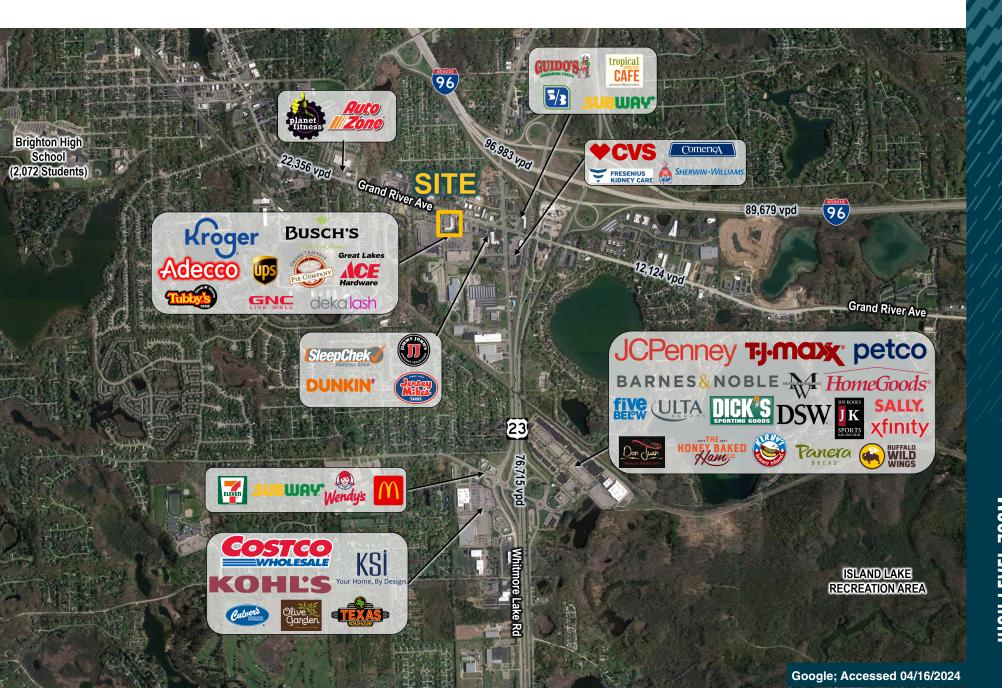

enter is located on the pad at the hard southeast corner of Grand River Avenue and Borderline Drive at a traffic-controlled entrance. There are multiple points of ingress and egress along with monument signage available.

#### Area Tenants









#### Demographics (2024)

|                       | 1 MILE   | 3 MILES   | 5 MILES   |
|-----------------------|----------|-----------|-----------|
| POPULATION            | 4,706    | 25,238    | 51,328    |
| HOUSEHOLDS            | 2,195    | 10,673    | 20,609    |
| AVG HOUSEHOLD INCOME  | \$94,237 | \$144,250 | \$151,434 |
| DAYTIME<br>POPULATION | 7,056    | 30,174    | 55,097    |

## CHARRINGTON SQUARE SHOPPING CENTER



# LOW LEVEL ZOOM

## CHARRINGTON SQUARE SHOPPING CENTER



# HIGH LEVEL ZOOM

## CHARRINGTON SQUARE SHOPPING CENTER



## CONTACT

## CHARRINGTON SQUARE SHOPPING CENTER



### Eric

### Unatin

Mid-America Real Estate - Michigan, Inc. T: 248.855.6800

EUnatin@MidAmericaGrp.com



38500 Woodward Ave, Suite 100 Bloomfield Hills, Michigan 48304 248.855.6800

MidAmericaGrp.com