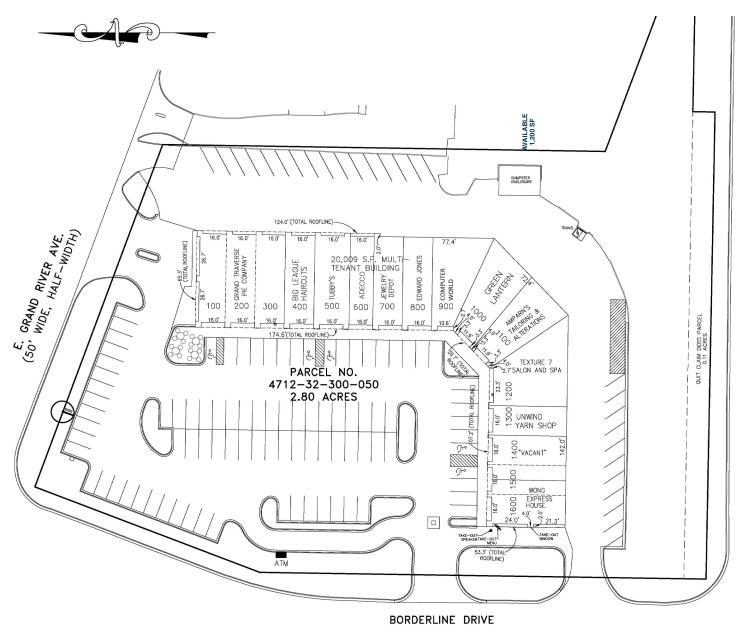

## SPACE DETAILS

## Availability 0 SF

#### Features

Shadow anchored by a newly remodeled and expanded Kroger Marketplace. The center is located on the pad at the hard southeast corner of Grand River Avenue and Borderline Drive at a traffic-controlled entrance. There are multiple points of ingress and egress along with monument signage available.