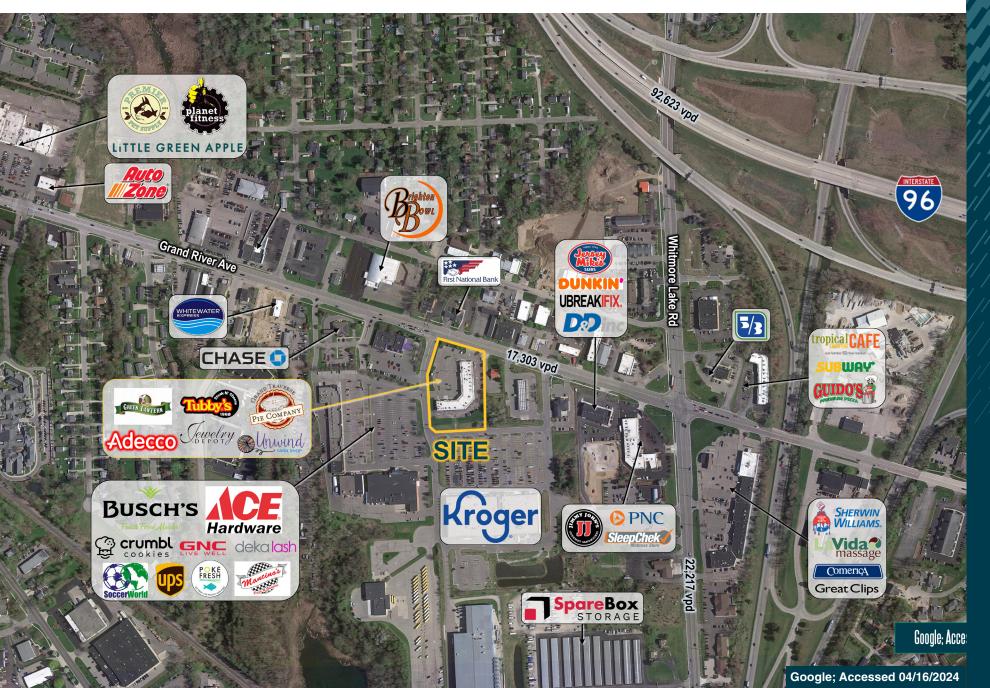

by a newly remodeled and expanded Kroger Marketplace. The center is located on the pad at the hard southeast corner of Grand River Avenue and Borderline Drive at a traffic-controlled entrance. There are multiple points of ingress and egress along with monument signage available.

#### Area Tenants









#### Demographics (2024)

|                       | 1 MILE   | 3 MILES   | 5 MILES   |
|-----------------------|----------|-----------|-----------|
| POPULATION            | 4,706    | 25,238    | 51,328    |
| HOUSEHOLDS            | 2,195    | 10,673    | 20,609    |
| AVG HOUSEHOLD INCOME  | \$94,237 | \$144,250 | \$151,434 |
| DAYTIME<br>POPULATION | 7,056    | 30,174    | 55,097    |

## CHARRINGTON SQUARE SHOPPING CENTER



# LOW LEVEL ZOOM

## CHARRINGTON SQUARE SHOPPING CENTER



# HIGH LEVEL ZOOM

## CHARRINGTON SQUARE SHOPPING CENTER



## CONTACT

## CHARRINGTON SQUARE SHOPPING CENTER



### Eric

### Unatin

Mid-America Real Estate - Michigan, Inc. T: 248.855.6800

EUnatin@MidAmericaGrp.com



38500 Woodward Ave, Suite 100 Bloomfield Hills, Michigan 48304 248.855.6800

MidAmericaGrp.com