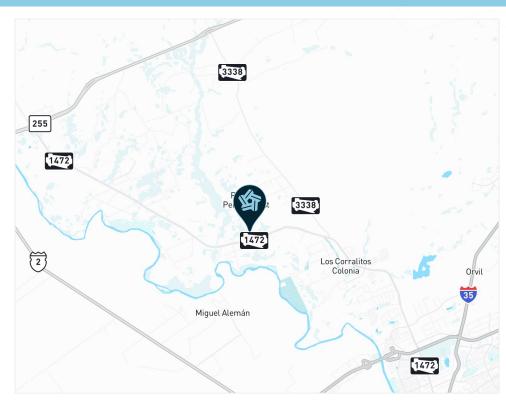

## Laredo, Texas Fleet Yard

22239 Mines Road, Laredo, Texas 78045

Positioned near the World Trade Bridge in Laredo, a major international port of entry, this 15-acre outpost with 480 semi-truck parking spaces is ideal for cross-border operations. Drivers can easily access I-35, a vital north-south transportation artery, allowing for seamless freight movement between the U.S. and Mexico.