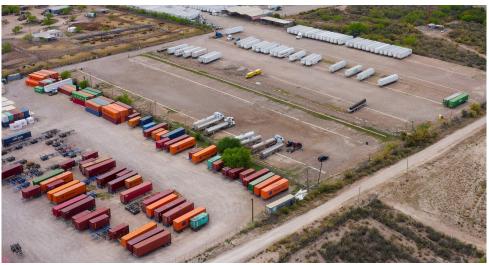

## Laredo, Texas Fleet Yard

22239 Mines Road, Laredo, Texas 78045

Positioned near the World Trade Bridge in Laredo, a major international port of entry, this 15-acre outpost with 480 semi-truck parking spaces is ideal for cross-border operations. Drivers can easily access I-35, a vital north-south transportation artery, allowing for seamless freight movement between the U.S. and Mexico.

## **Yard Features and Amenities**

 $\langle \cdot \rangle$ 

Gravel surface

LED lighting

Security cameras

Inspections

Automated gates

Portable restrooms