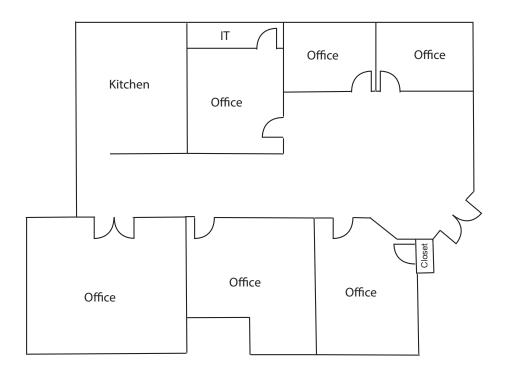

#### FLOOR PLAN

### 9525 Hillwood Dr - SUITE 190 (3,410 SF) - Asking Rate: \$2.25/SF NNN

Floor plan is not to exact scale. It is intended for general information purposes only.

FOR MORE INFORMATION CONTACT:

GERI JAMESON | NV Lic # S.0190514