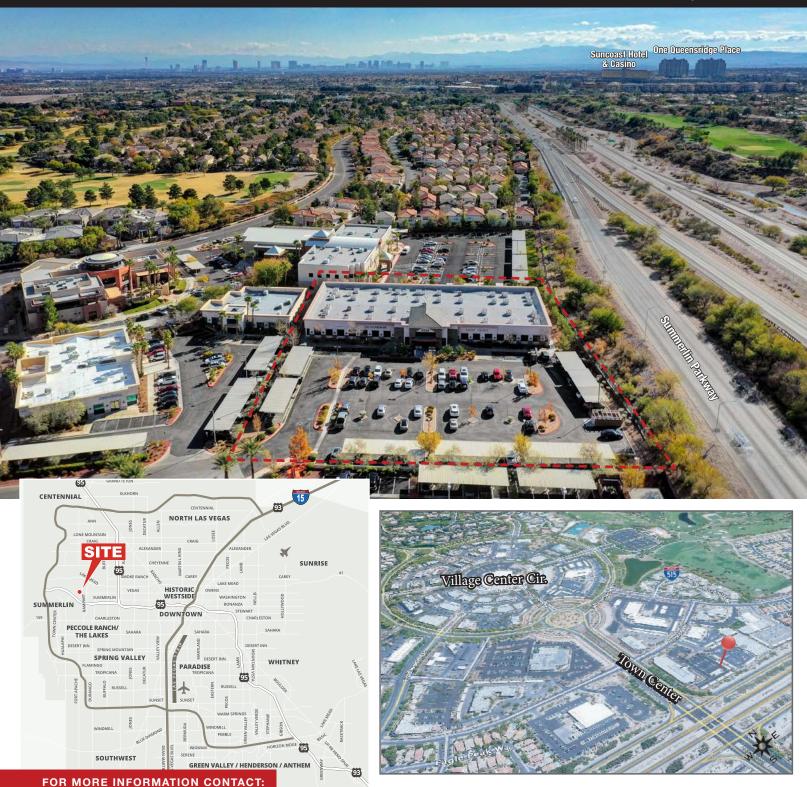

#### PROPERTY HIGHLIGHTS

- · Competitive lease rates
- FREE RENT INCENTIVES (conditions apply)
- · Tenant improvement packages available (conditions apply)
- · Less than a block away from the Summerlin Pkwy & Town Center intersection
- · Great mix of medical, legal, and other professional tenants
- · Large parking lot with available covered parking options
- · Located in the heart of the Summerlin Master Plan

## 9525 HILLWOOD DR.

OFFICE SPACES LOCATED IN THE HEART OF SUMMERLIN MASTER PLAN • GREAT TENANT MIX • Las Vegas, NV 89134