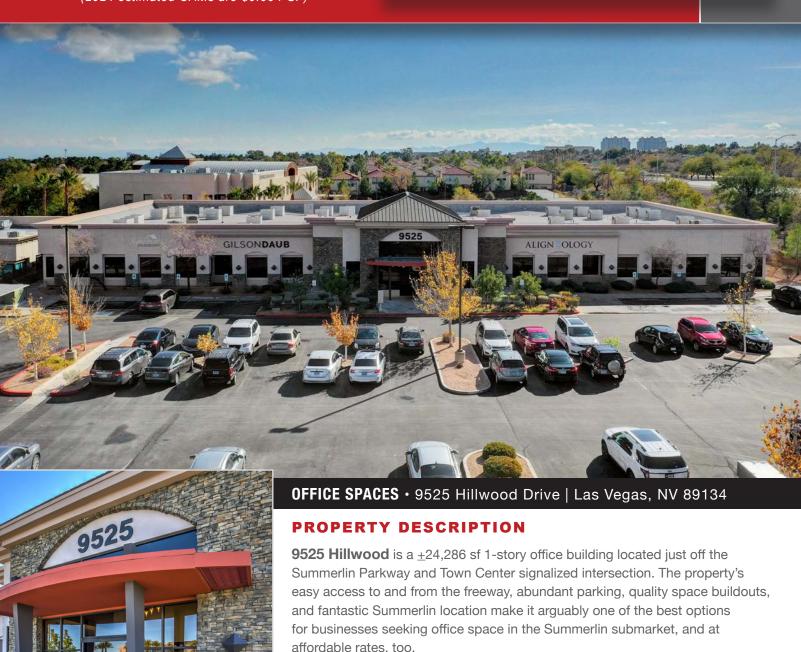

## 9525 HILLWOOD DR.

OFFICE SPACES LOCATED IN THE HEART OF SUMMERLIN MASTER PLAN • GREAT TENANT MIX • Las Vegas, NV 89134

#### PROPERTY HIGHLIGHTS

- · Competitive lease rates
- FREE RENT INCENTIVES (conditions apply)
- · Tenant improvement packages available (conditions apply)
- · Less than a block away from the Summerlin Pkwy & Town Center intersection
- · Great mix of medical, legal, and other professional tenants
- · Large parking lot with available covered parking options
- · Located in the heart of the Summerlin Master Plan