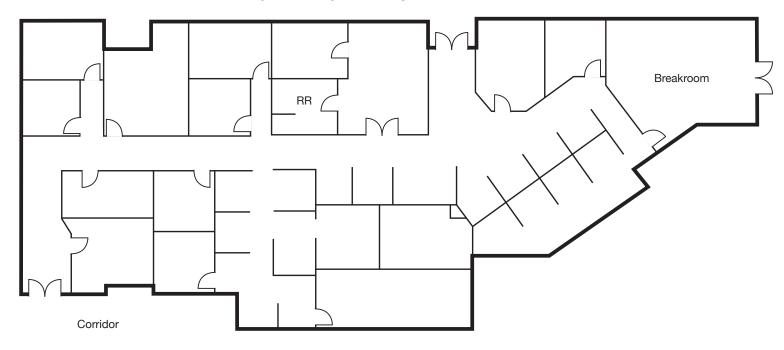

#### FLOOR PLAN

### 9525 Hillwood Dr - SUITE 100 (6,830 SF) - Asking Rate: \$2.25/SF NNN

#### FLOOR PLAN

9525 Hillwood Dr - SUITE 100 (6,830 SF) - Asking Rate: \$2.25/SF NNN

Floor plan is not to exact scale. It is intended for general information purposes only.

FOR MORE INFORMATION CONTACT:

GERI JAMESON | NV Lic # S.0190514