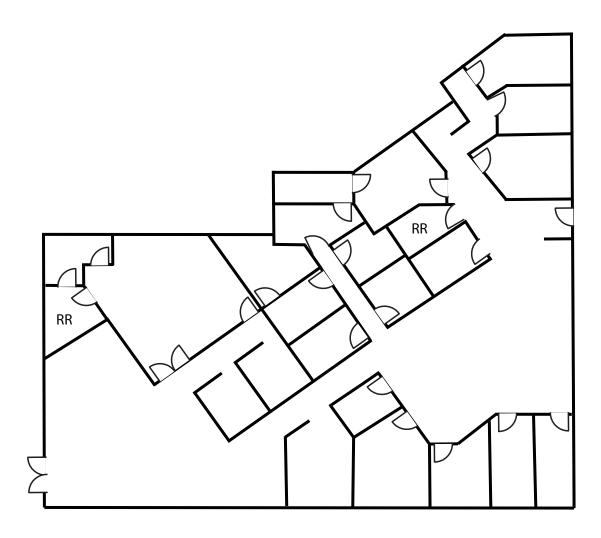

#### FLOOR PLAN

### 9525 Hillwood Dr - SUITE 190 (3,410 SF) - Asking Rate: \$2.25/SF NNN

Floor plan is not to exact scale. It is intended for general information purposes only.

FOR MORE INFORMATION CONTACT:

GERI JAMESON | NV Lic # S.0190514

#### **FLOOR PLAN**

### 9525 Hillwood Dr - SUITE 120 (6,771 SF) - Asking Rate: \$2.10/SF NNN

Floor plan is not to exact scale. It is intended for general information purposes only.

FOR MORE INFORMATION CONTACT:

GERI JAMESON | NV Lic # S.0190514