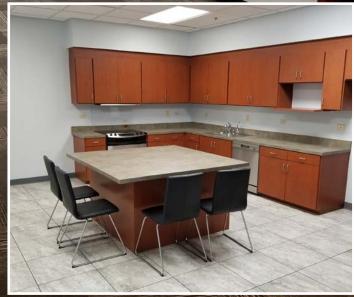

# 9525 HILLWOOD DR.

OFFICE SPACES LOCATED IN THE HEART OF SUMMERLIN MASTER PLAN • GREAT TENANT MIX • Las Vegas, NV 89134

9525 Hillwood Dr - SUITE 190 (3,410 SF) - Asking Rate: \$2.25/SF NNN

FOR MORE INFORMATION CONTACT:

### 9525 Hillwood Dr - SUITE 190 (3,410 SF) - Asking Rate: \$2.25/SF NNN

Floor plan is not to exact scale. It is intended for general information purposes only.

FOR MORE INFORMATION CONTACT:

GERI JAMESON | NV Lic # S.0190514