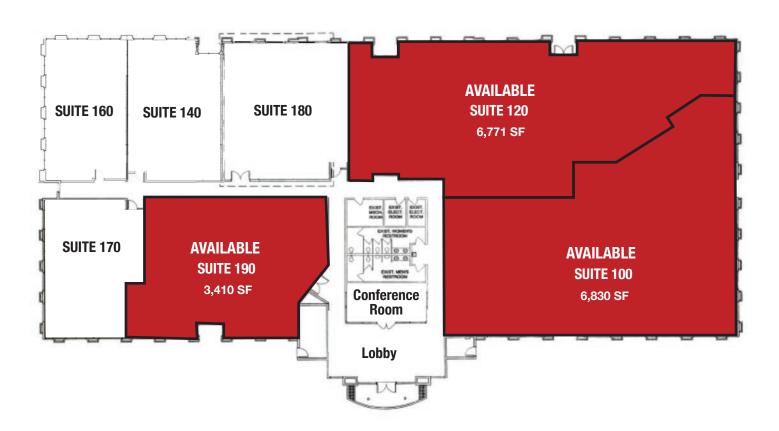

#### **AVAILABLE SUITE(S)**

| SUITE | SIZE  | TENANT                     |
|-------|-------|----------------------------|
| 100   | 6,830 | AVAILABLE                  |
| 120   | 6,771 | AVAILABLE                  |
| 140   | 1,626 | Brian H Nelson PLLC        |
| 160   | 1,765 | November Inc               |
| 170   | 1,829 | Inter-Con Security Systems |
| 180   | 2,054 | Boardsi                    |
| 190   | 3,410 | AVAILABLE                  |

#### FLOOR PLAN