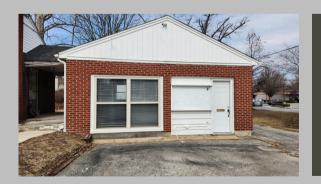

This detached unit is the perfect space to expand your business and consists of two large, open rooms and Bathroom.

The rear unit is MUCH BIGGER than it looks from the exterior and can also used as a residential or commercial space, however, is now currently leased as commercial space. This space has 3 updated rooms, Full Kitchen and Bathroom.