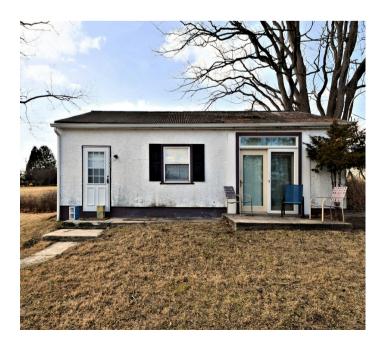

This detached unit is the perfect space to expand your business and consists of two large, open rooms and Bathroom.

The rear unit is MUCH BIGGER than it looks from the exterior and can also used as a residential or commercial space, however, is now currently leased as commercial space. This space has 3 updated rooms, Full Kitchen and Bathroom.