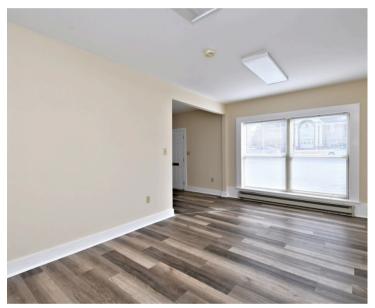

This detached unit is the perfect space to expand your business and consists of two large, open rooms and Bathroom.

The rear unit is MUCH BIGGER than it looks from the exterior and can also used as a residential or commercial space, however, is now currently leased as commercial space. This space has 3 updated rooms, Full Kitchen and Bathroom.