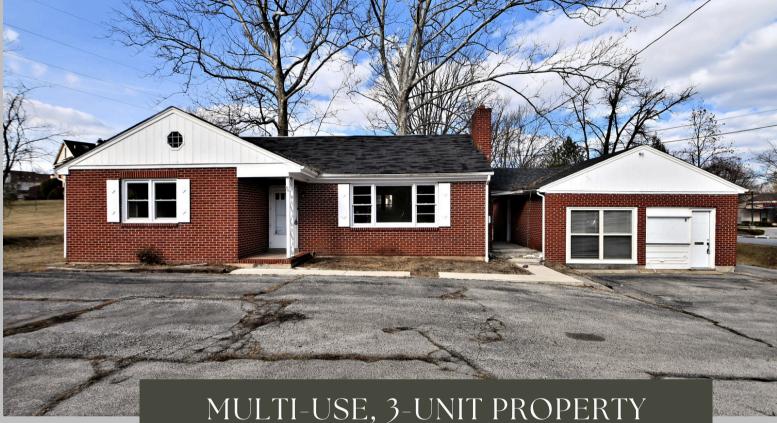

## IULTI-USE, 3-UNIT PROPERT Zoned C - Commercial

## **PROPERTY HIGHLIGHTS**

- 3 Separate Units, 1 currently rented
- Zoning allows a multitude of uses
- Next to a busy Shopping Center
- Highly Visible on high traffic count road
- Great signage potential

C: 484-753-2515 O: 610-933-8600 x28 Jennifer.Preston@c21norris.com www.PhoenixvilleRealtor.com 18 Nutt Rd, Phoenixville, PA 19460 Lace offection workshow offection

A fantastic opportunity to own a 3 unit commercial zoned property with AWESOME visibility and frontage on Kimberton Road/113! Live in the Main House and run your business in the detached unit, or rent out the house and former garage - YOUR CHOICE!