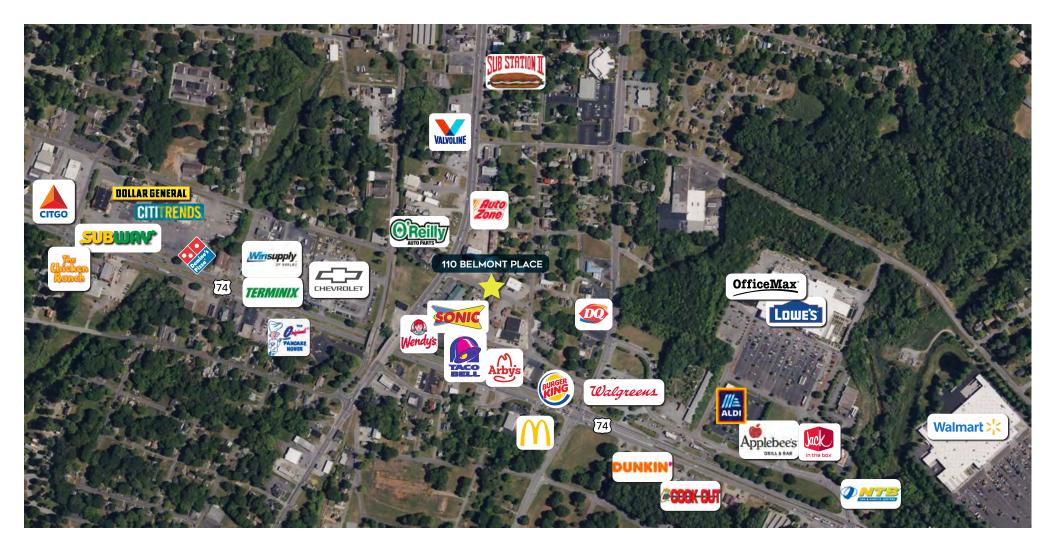

#### **FEATURES**

- 3 sink hookups for shampoo stations
- Some equipment included, subject to negotiation
- Surface parking on site
- Close proximity to Hwy 74