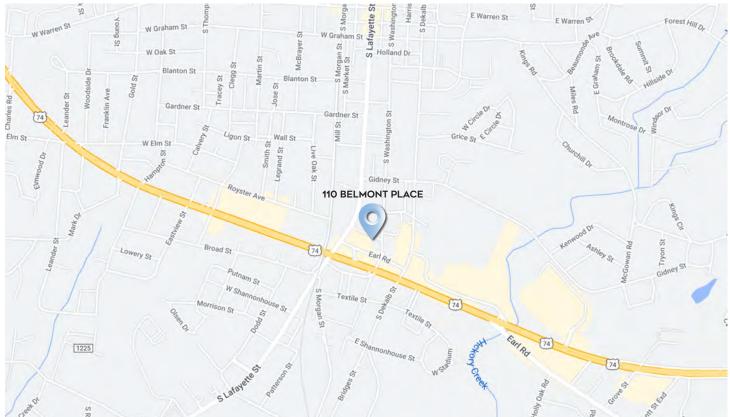

#### **FEATURES**

- 3 sink hookups for shampoo stations
- Some equipment included, subject to negotiation
- Surface parking on site
- Close proximity to Hwy 74