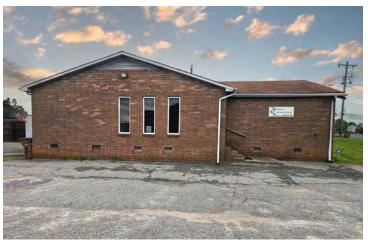

2000 SF\* of commercial space available, ideal set up for a salon or a cosmetology concept.

**JAMES RICE** c 859 953 1065 jrice@mecacommercial.com

#### **FEATURES**

- 3 sink hookups for shampoo stations
- Some equipment included, subject to negotiation
- Surface parking on site
- Close proximity to Hwy 74