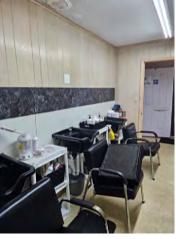

2000 SF\* of commercial space available, ideal set up for a salon or a cosmetology concept.

**JAMES RICE** c 859 953 1065 jrice@mecacommercial.com

#### **FEATURES**

- 3 sink hookups for shampoo stations
- Some equipment included, subject to negotiation
- Surface parking on site
- Close proximity to Hwy 74