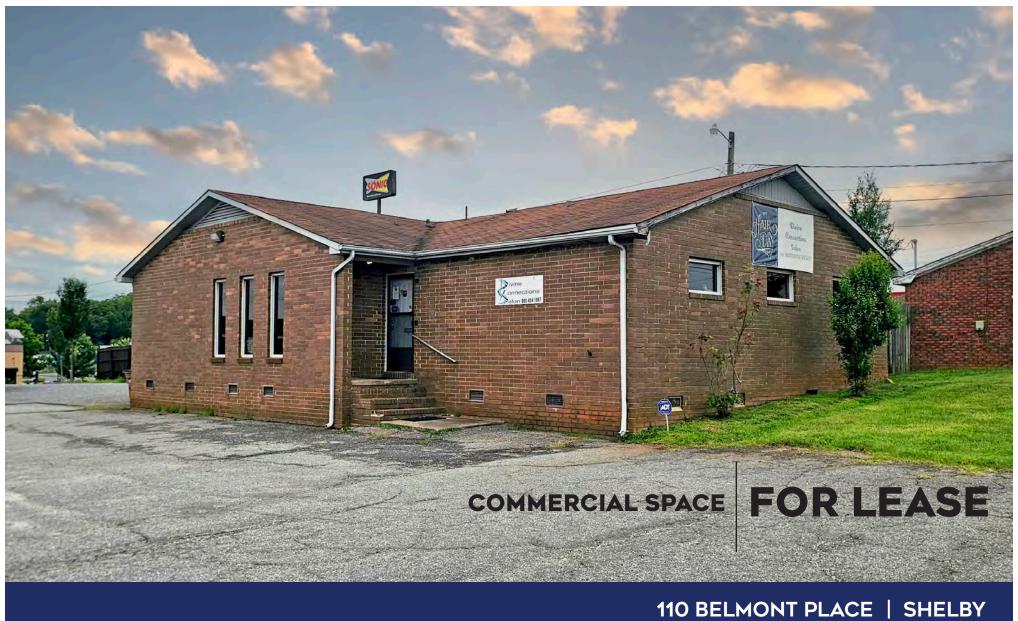

2000 SF\* of commercial space available, ideal set up for a salon or a cosmetology concept.

**JAMES RICE** c 859 953 1065 jrice@mecacommercial.com

#### **FEATURES**

- 3 sink hookups for shampoo stations
- Some equipment included, subject to negotiation
- Surface parking on site
- Close proximity to Hwy 74

#### **LEASE RATE**

\$1,800 per month MG