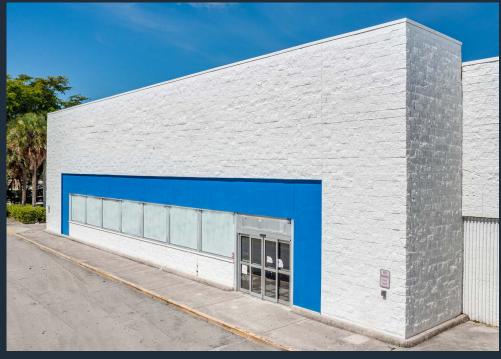

## **HIGHLIGHTS**

- ±18,786 SF building to be downsized to accommodate new outparcels
- Property is for lease
- Leased National Bank and Leased National QSR coming to the outparcels
- Over 35,500 AADT along N Congress Avenue
- Strategically located in front of the Boynton Beach Mall and in the heart of the Boynton Beach retail corridor
- Population over 95,000 in a 3 mile radius with over 84,000 daytime employees
- Strong monument signage on N Congress Avenue