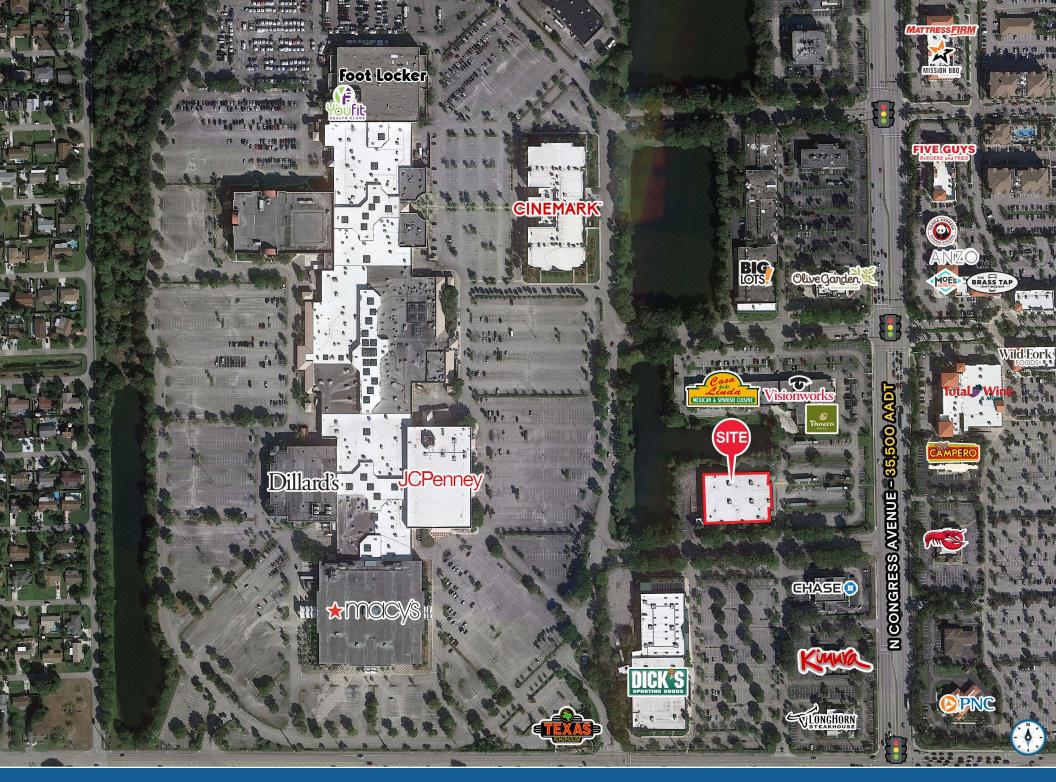

## **HIGHLIGHTS**

- ±18,786 SF building to be downsized to accommodate new outparcels
- Property is for lease
- Leased National Bank and Leased National QSR coming to the outparcels
- Over 35,500 AADT along N Congress Avenue
- Strategically located in front of the Boynton Beach Mall and in the heart of the Boynton Beach retail corridor
- Population over 95,000 in a 3 mile radius with over 84,000 daytime employees
- Strong monument signage on N Congress Avenue