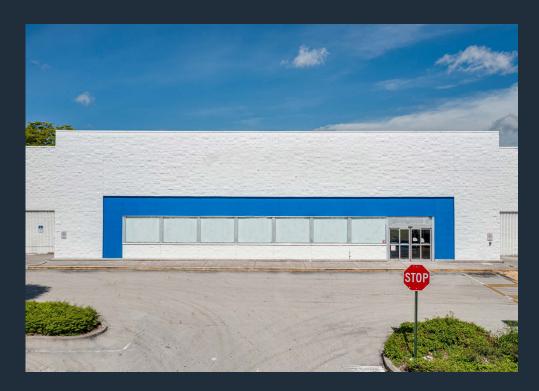

## **HIGHLIGHTS**

- ±18,786 SF building to be downsized to accommodate new outparcels
- Property is for lease
- Leased National Bank and Leased National QSR coming to the outparcels
- Over 35,500 AADT along N Congress Avenue
- Strategically located in front of the Boynton Beach Mall and in the heart of the Boynton Beach retail corridor
- Population over 95,000 in a 3 mile radius with over 84,000 daytime employees
- Strong monument signage on N Congress Avenue