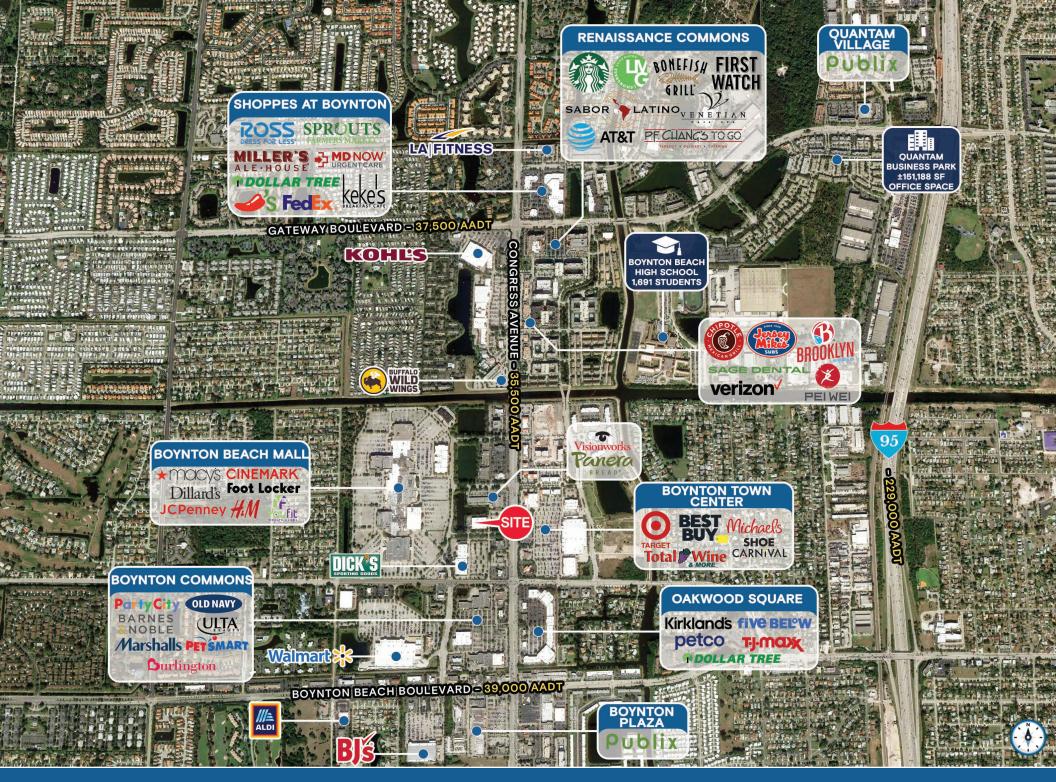

## **HIGHLIGHTS**

- ±18,786 SF building to be downsized to accommodate new outparcels
- Property is for lease
- Leased National Bank and Leased National QSR coming to the outparcels
- Over 35,500 AADT along N Congress Avenue
- Strategically located in front of the Boynton Beach Mall and in the heart of the Boynton Beach retail corridor
- Population over 95,000 in a 3 mile radius with over 84,000 daytime employees
- Strong monument signage on N Congress Avenue