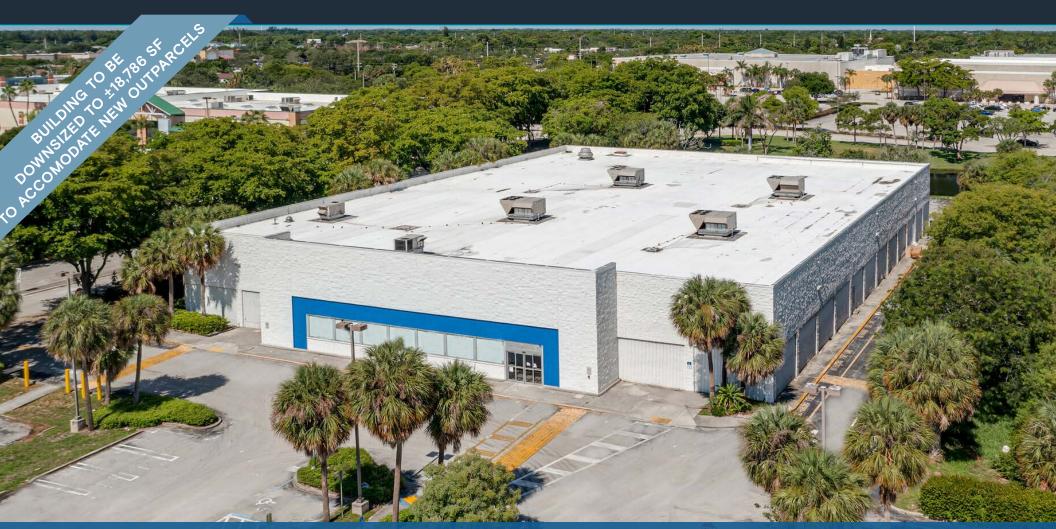

## ±18,786 SF FREESTANDING BUILDING

601 N Congress Avenue, Boynton Beach, FL 33426

RARE AVAILABLE BOX IN BOYNTON BEACH

**EXCLUSIVE RETAIL LEASING** 

KATZ & ASSOCIATES

RETAIL REAL ESTATE ADVISORS

**Jon Cashion** PRINCIPAL joncashion@katzretail.com (561) 302-7071

## **HIGHLIGHTS**

- ±18,786 SF building to be downsized to accommodate new outparcels
- Property is for lease
- Leased National Bank and Leased National QSR coming to the outparcels
- Over 35,500 AADT along N Congress Avenue
- Strategically located in front of the Boynton Beach Mall and in the heart of the Boynton Beach retail corridor
- Population over 95,000 in a 3 mile radius with over 84,000 daytime employees
- Strong monument signage on N Congress Avenue