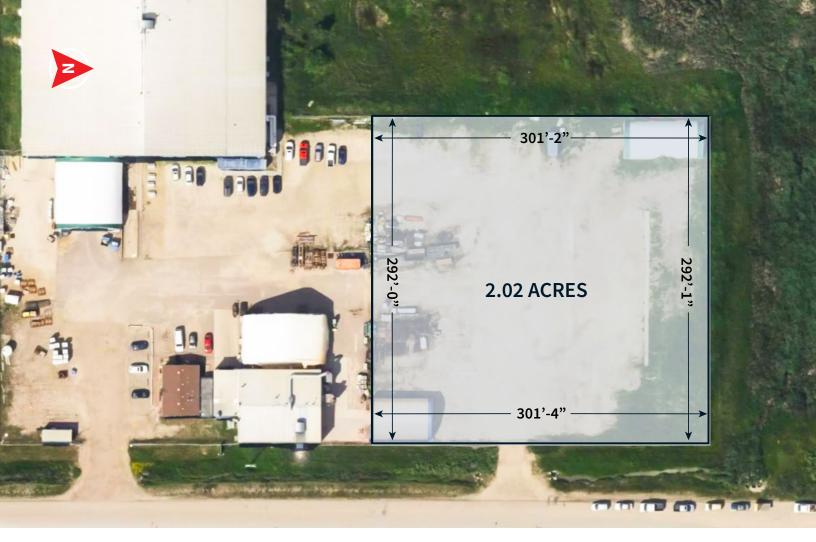

### 2.02 Acres Graveled and partially fenced

- Easy access to Yellowhead Highway 16, Anthony Henday Drive and Petroleum Way
- Potential to include quonset in sale

# Property Details

| Municipal Address   | 500 Streambank Avenue,<br>Sherwood Park                                         |
|---------------------|---------------------------------------------------------------------------------|
| Legal Description   | Plan: 0022633; Block: 2; Lot:9                                                  |
| Zoning              | IM - Medium Industrial                                                          |
| Site Size           | 2.02 Acres                                                                      |
| Site Dimensions     | 292' x 301'                                                                     |
| Property Tax (2024) | \$19,632.00                                                                     |
| Sale Price          | \$1,700,000                                                                     |
| Sale Price Per Acre | \$841,584.16                                                                    |
| Occupancy           | TBD                                                                             |
| Site Details        | Partially paved, packed, graveled<br>and fenced<br>Access off Streambank Avenue |