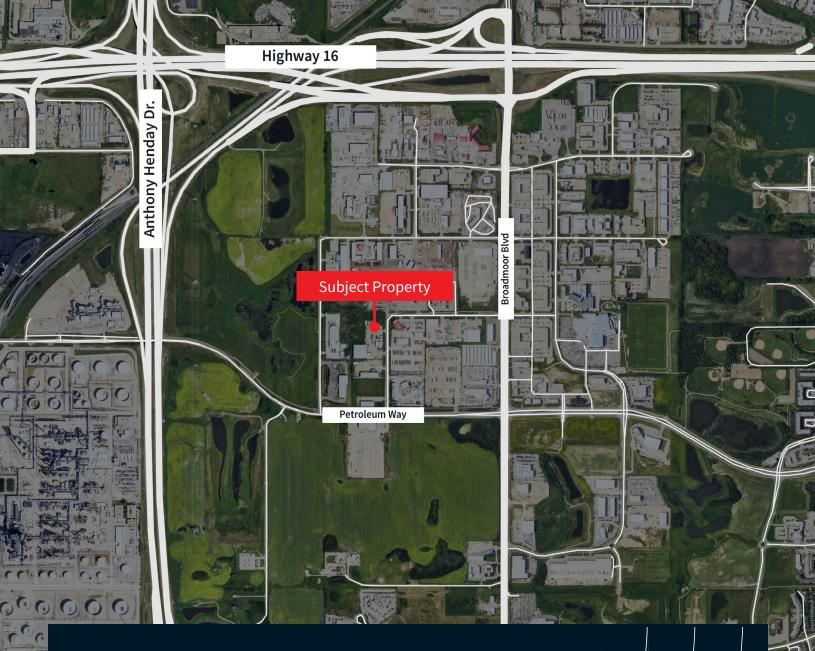

### 2.02 Acres Graveled and partially fenced

- Easy access to Yellowhead Highway 16, Anthony Henday Drive and Petroleum Way
- Potential to include quonset in sale