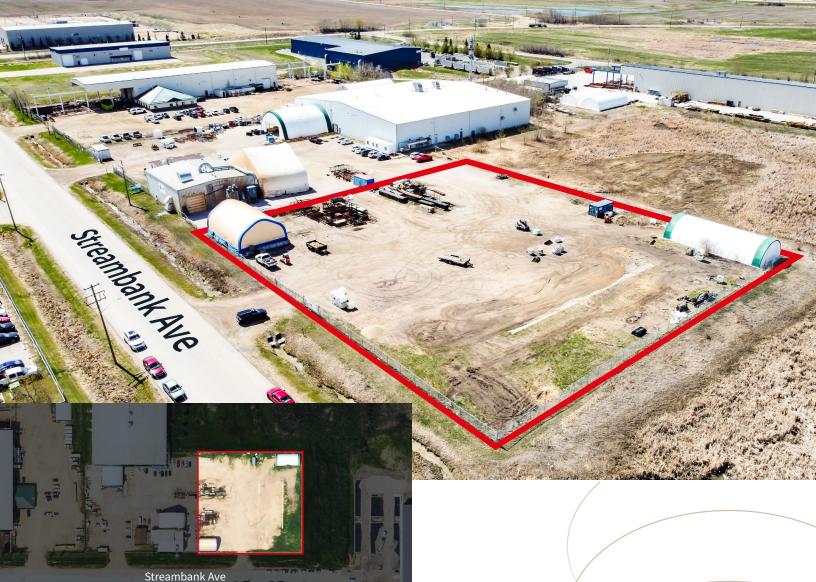

## **IPC** excess land

500 Streambank Avenue | Sherwood Park, AB

### 2.02 Acres Graveled and partially fenced

- Easy access to Yellowhead Highway 16, Anthony Henday Drive and Petroleum Way
- Potential to include quonset in sale