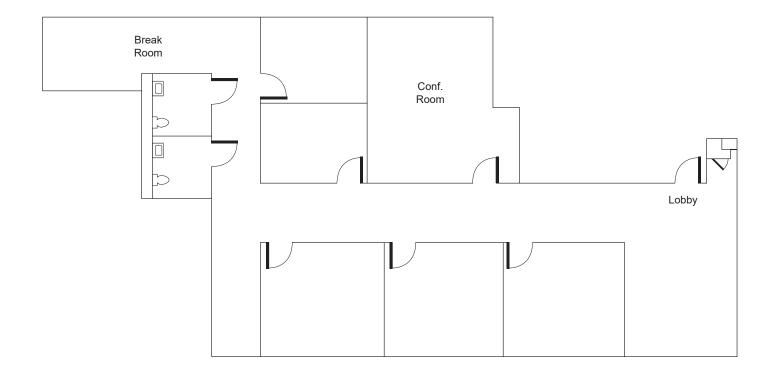

#### **Area**

Second Floor: ± 3,020 SF

# Second Floor: ±3,020 SF

 $For information, \ please \ contact:$ 