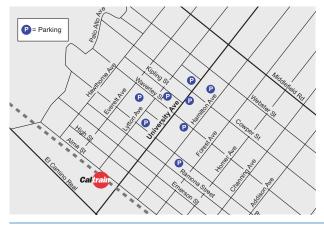

## **Property Highlights**

High End Professional Service Buildout

Walking Distance to All Downtown Amenities

4 Blocks to Caltrain

Class A Newer Construction

Elevator Served

**Dedicated Parking** 

Available Now