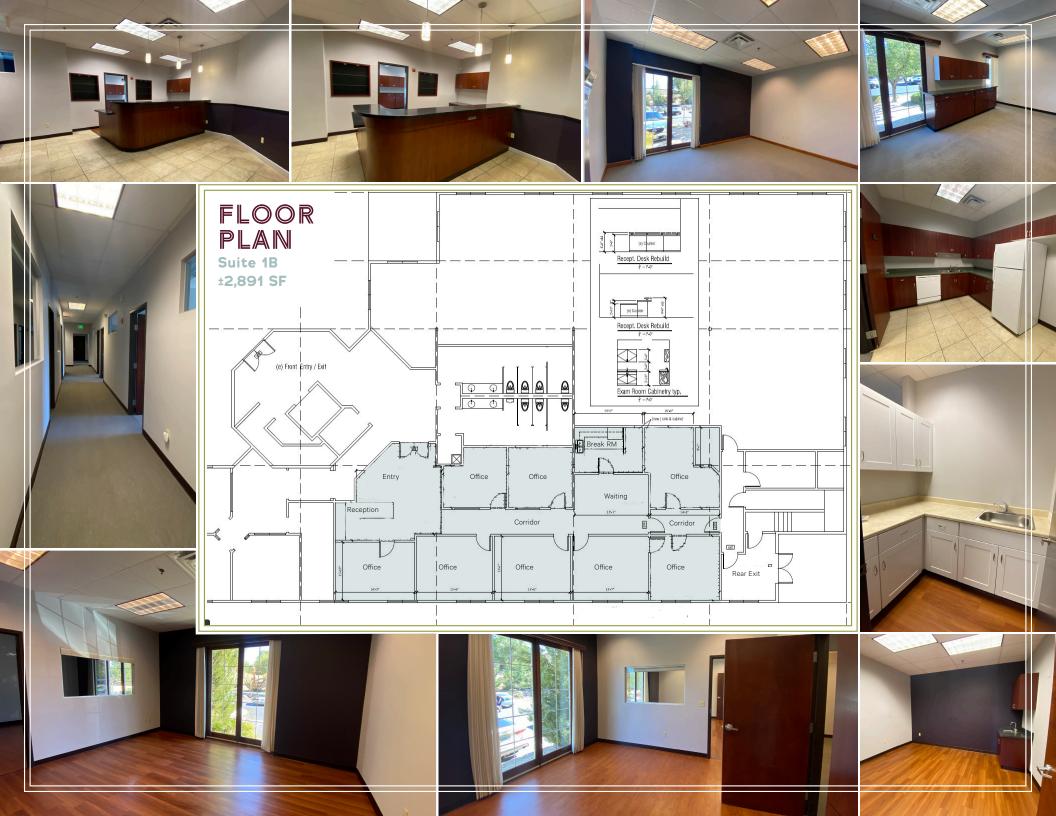

### SUITE DETAILS

Suite 1B

±2,891 SF Medical Office/Office Available

Lease Rate Negotiable

Reception

8 Offices

Break Room