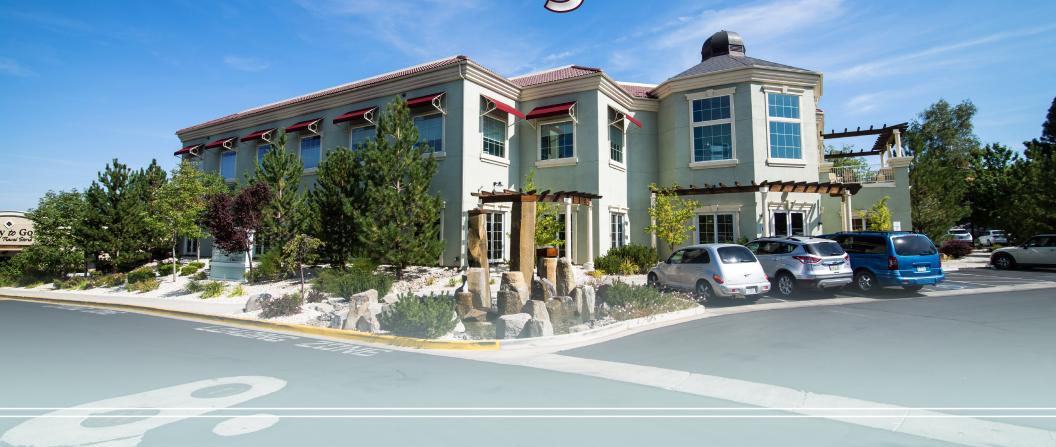

### Plumgate

540 W PLUMB LANE | SUITE 1B | RENO, NV 89509

Centrally located in the **Plumgate Center** at the corner of W. Plumb Lane and S. Arlington Avenue, this mixed-use center includes a nice mix of office, medical and retail, including Starbucks, Champagne & Chocolate and the UPS Store. Medical office and/or professional office available. Class A contemporary design. Just a short drive to Midtown and Downtown.