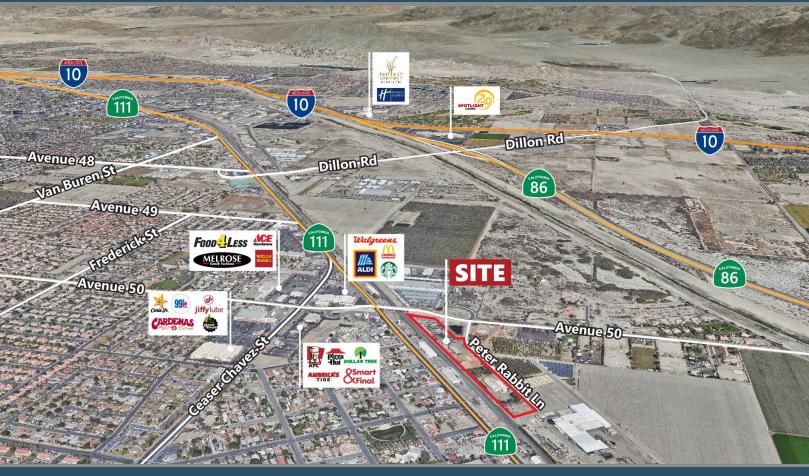

# .6 ACRE CONTRACTOR YARD

FOR LEASE | COACHELLA, CA

85-220 AVENUE 50, #1, COACHELLA, CA

### **SITE AMENITIES**

- Unit 1: 0.6 Acres, Fenced Yard with Electric & Water
- **Location:** The property is located off Peter Rabbit
- Lane at the end of the Frontage Road in the city of
- Coachella, CA
- Zoning: MS Manufacturing Service (allows outside storage)
- Directions: From Intersteate 10, exit Expressway 86 South. Travel on Expressway 86, turn right (west) on Avenue 50. Travel on Avenue 50 to the light on at Peter Rabbit Lane, to the Frontage Road. Turn right (west) on Frontage Road to the site.