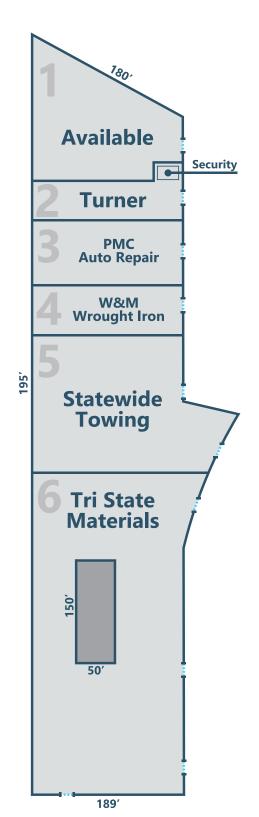

### SITE AMENITIES/SITE PLAN

\*GATE .....

### **SITE AMENITIES**

- Unit 1: 0.6 Acres, Fenced Yard with Electric & Water
- **Location:** The property is located off Peter Rabbit
- Lane at the end of the Frontage Road in the city of
- Coachella, CA
- Zoning: MS Manufacturing Service (allows outside storage)
- Directions: From Intersteate 10, exit Expressway 86 South. Travel on Expressway 86, turn right (west) on Avenue 50. Travel on Avenue 50 to the light on at Peter Rabbit Lane, to the Frontage Road. Turn right (west) on Frontage Road to the site.