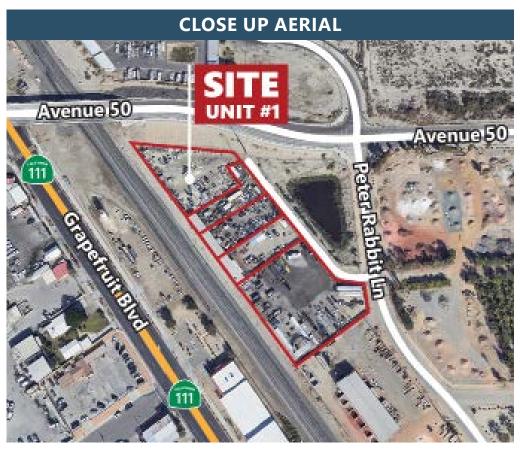

### **SITE AMENITIES**

- Unit 1: 0.6 Acres, Fenced Yard with Electric & Water
- **Location:** The property is located off Peter Rabbit
- Lane at the end of the Frontage Road in the city of
- Coachella, CA
- Zoning: MS Manufacturing Service (allows outside storage)
- Directions: From Intersteate 10, exit Expressway 86 South. Travel on Expressway 86, turn right (west) on Avenue 50. Travel on Avenue 50 to the light on at Peter Rabbit Lane, to the Frontage Road. Turn right (west) on Frontage Road to the site.