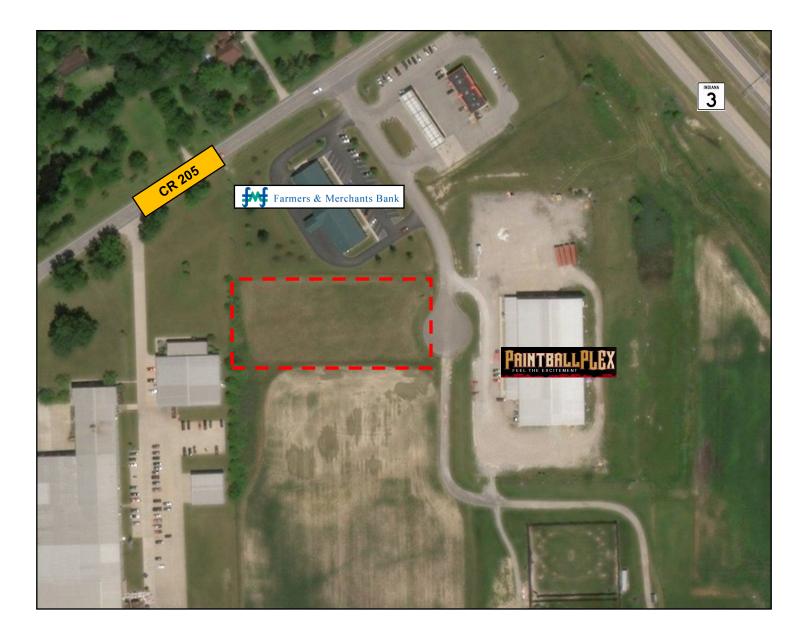

## FOR LEASE > WILL BUILD-TO-SUIT 1.61 ACRES MERCHANTS DRIVE - LOT 4 LAOTTO, INDIANA

 Roger Koehlinger

 Direct:
 (260) 421-1904

 Cell:
 (260) 413-7241

 rk@bnd.net

| Property Highlights    |                                                |
|------------------------|------------------------------------------------|
| Parcel Number          | 17-09-19-300-038.000-001                       |
| Address                | Merchants Drive - Lot 4                        |
| City / State / Zip     | Laotto / Indiana / 46763                       |
| County                 | DeKalb                                         |
| Sale / Lease           | Lease (Build-to-Suit)                          |
| Land Size              | 1.61+/- Acres                                  |
| Zoning                 | Commercial or Office Use / Possible Industrial |
| Number of Parcels      | One                                            |
| Dimensions             | 175' x 400'                                    |
| Frontage               | 175' on Merchants Drive                        |
| Nearest Highway        | SR 3                                           |
| Distance to Interstate | Approximately 12 Miles to I-69                 |

## Comments

- Currently Zoned for Commercial or Office Use (Possible Rezone for Industrial)
- Only 15 Minutes North of Fort Wayne, IN 12 Miles South of Kendallville, IN
- Located 1/2 Block West of Heavily Traveled Highway 3 / Lima Road