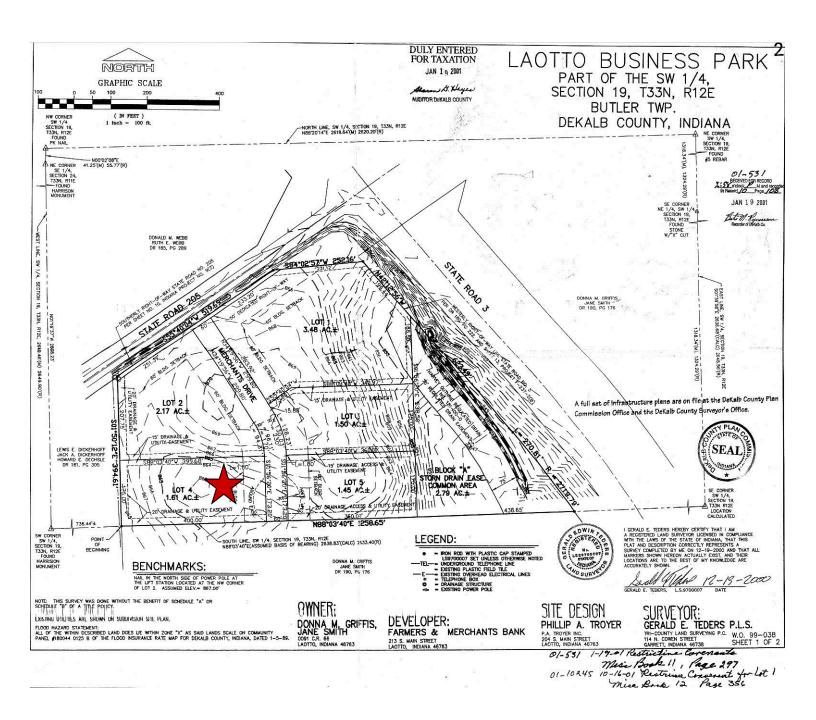

 Roger Koehlinger

 Direct:
 (260) 421-1904

 Cell:
 (260) 413-7241

 rk@bnd.net

| Property Highlights    |                                                |
|------------------------|------------------------------------------------|
| Parcel Number          | 17-09-19-300-038.000-001                       |
| Address                | Merchants Drive - Lot 4                        |
| City / State / Zip     | Laotto / Indiana / 46763                       |
| County                 | DeKalb                                         |
| Sale / Lease           | Lease (Build-to-Suit)                          |
| Land Size              | 1.61+/- Acres                                  |
| Zoning                 | Commercial or Office Use / Possible Industrial |
| Number of Parcels      | One                                            |
| Dimensions             | 175' x 400'                                    |
| Frontage               | 175' on Merchants Drive                        |
| Nearest Highway        | SR 3                                           |
| Distance to Interstate | Approximately 12 Miles to I-69                 |