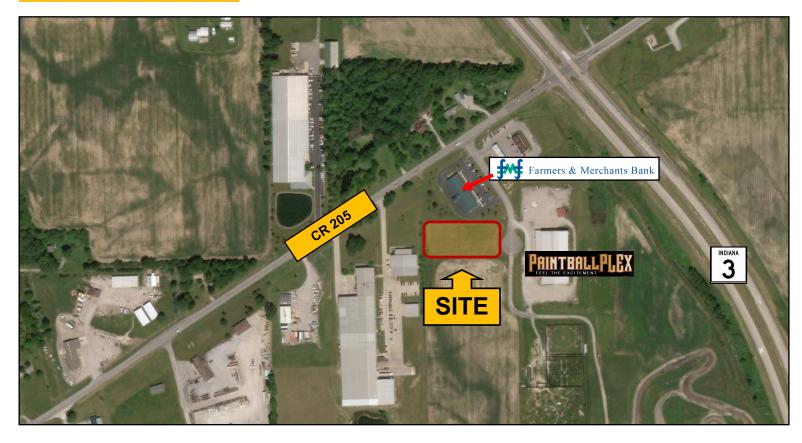

## FOR LEASE > WILL BUILD-TO-SUIT 1.61 ACRES MERCHANTS DRIVE - LOT 4 LAOTTO, INDIANA

 Roger Koehlinger

 Direct:
 (260) 421-1904

 Cell:
 (260) 413-7241

 rk@bnd.net

| Property Highlights    |                                                |
|------------------------|------------------------------------------------|
| Parcel Number          | 17-09-19-300-038.000-001                       |
| Address                | Merchants Drive - Lot 4                        |
| City / State / Zip     | Laotto / Indiana / 46763                       |
| County                 | DeKalb                                         |
| Sale / Lease           | Lease (Build-to-Suit)                          |
| Land Size              | 1.61+/- Acres                                  |
| Zoning                 | Commercial or Office Use / Possible Industrial |
| Number of Parcels      | One                                            |
| Dimensions             | 175' x 400'                                    |
| Frontage               | 175' on Merchants Drive                        |
| Nearest Highway        | SR 3                                           |
| Distance to Interstate | Approximately 12 Miles to I-69                 |

## Comments

- Currently Zoned for Commercial or Office Use (Possible Rezone for Industrial)
- Only 15 Minutes North of Fort Wayne, IN 12 Miles South of Kendallville, IN
- Located 1/2 Block West of Heavily Traveled Highway 3 / Lima Road