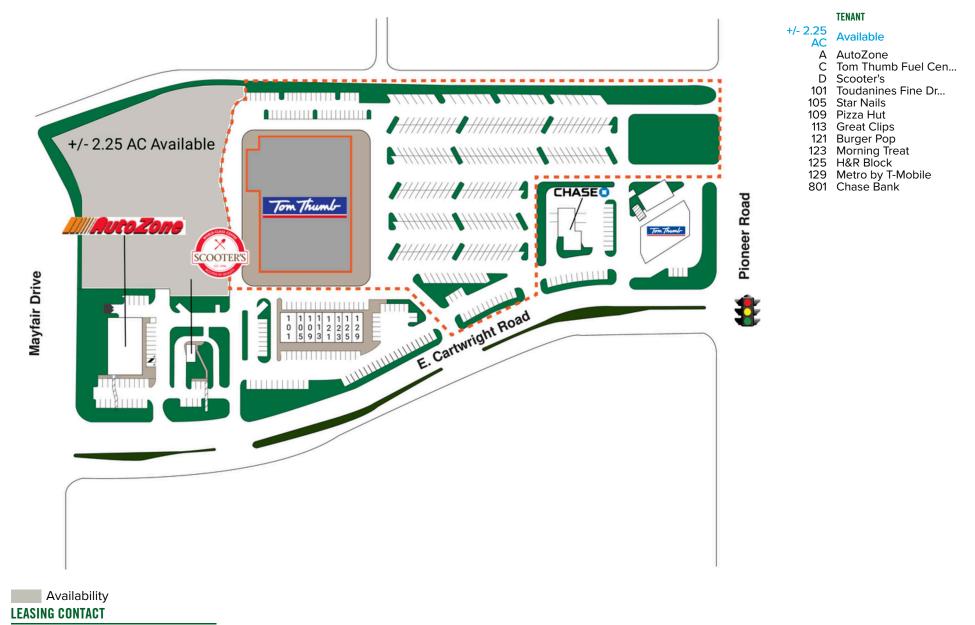

# **PIONEER PLAZA** 701 E. CARTWRIGHT ROAD, MESQUITE, TX

GLA: 22,252 SF

# **PIONEER PLAZA** 701 E. CARTWRIGHT ROAD, MESQUITE, TX

SQFT

7,381

2,000 609 2,000

900 1,475

1,200

1,200

4,000

825 1,200 1,400

1717 Main Street, Suite 2600, Dallas, Texas 75201 | 214-220-0274 | dfwleasing@jahco.net