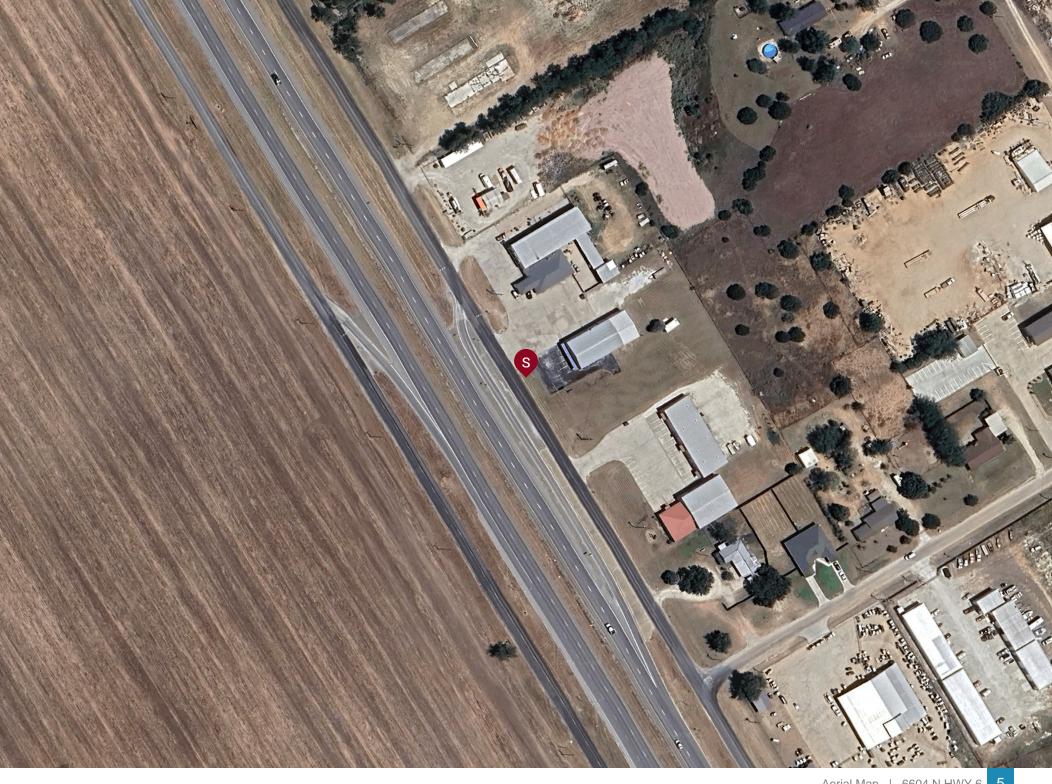

# THE SPACE

Location 6604 N Highway 6 Woodway, TX 76712

Square Feet 5500

Annual Rent PSF \$17.50