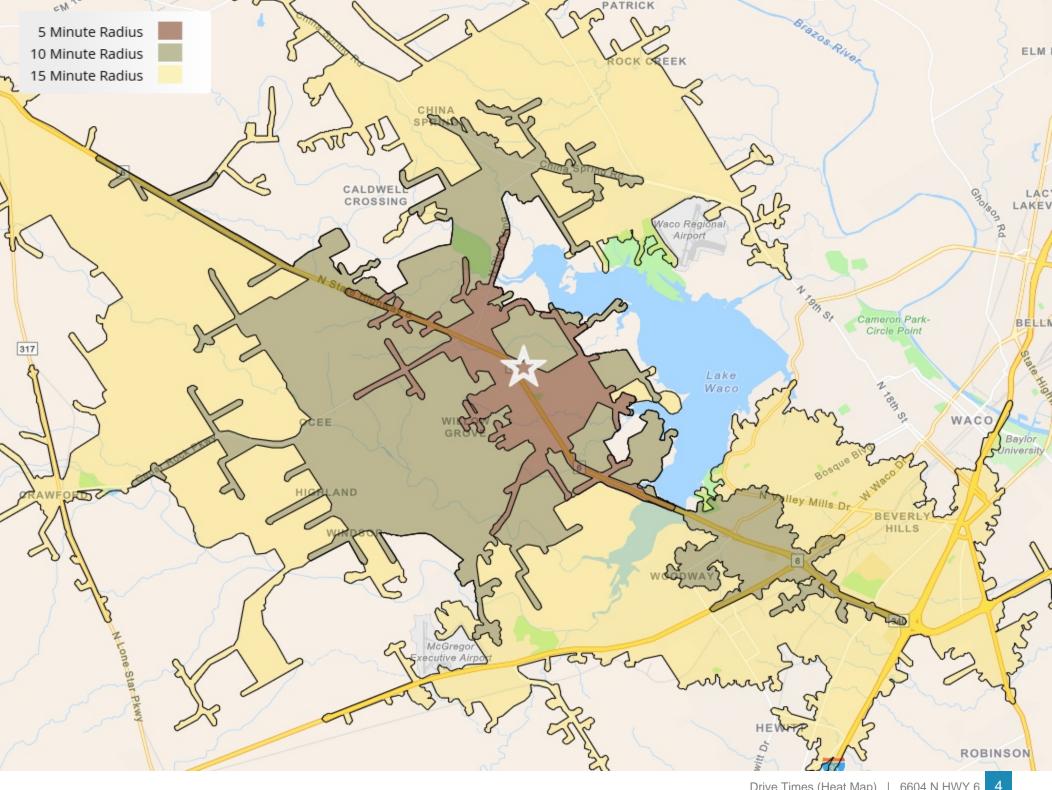

### Locator Map

Regional Map

| 1 MILE | 3 MILE                           | 5 MILE                                                   |
|--------|----------------------------------|----------------------------------------------------------|
| 1,065  | 2,488                            | 9,487                                                    |
| 1,159  | 2,740                            | 12,746                                                   |
| 1,291  | 3,159                            | 17,299                                                   |
| 1,324  | 3,256                            | 18,535                                                   |
| 2.55%  | 3.05%                            | 6.95%                                                    |
|        | 1,065<br>1,159<br>1,291<br>1,324 | 1,065 2,488<br>1,159 2,740<br>1,291 3,159<br>1,324 3,256 |