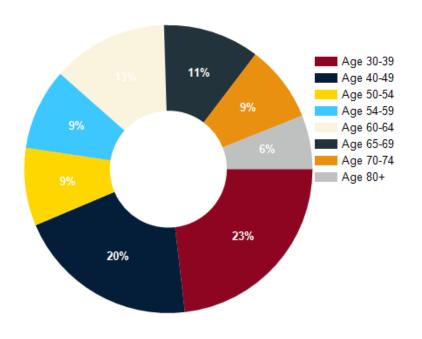

### 2024 Household Income

2024 Own vs. Rent - 1 Mile Radius

Source: esri

| 2024 POPULATION BY AGE         | 1 MILE    | 3 MILE    | 5 MILE    |
|--------------------------------|-----------|-----------|-----------|
| 2024 Population Age 30-34      | 89        | 194       | 955       |
| 2024 Population Age 35-39      | 91        | 213       | 1,177     |
| 2024 Population Age 40-44      | 86        | 209       | 1,210     |
| 2024 Population Age 45-49      | 73        | 185       | 1,064     |
| 2024 Population Age 50-54      | 68        | 179       | 1,031     |
| 2024 Population Age 55-59      | 71        | 176       | 966       |
| 2024 Population Age 60-64      | 101       | 246       | 1,079     |
| 2024 Population Age 65-69      | 84        | 215       | 1,050     |
| 2024 Population Age 70-74      | 67        | 175       | 914       |
| 2024 Population Age 75-79      | 47        | 122       | 679       |
| 2024 Population Age 80-84      | 29        | 77        | 501       |
| 2024 Population Age 85+        | 21        | 55        | 440       |
| 2024 Population Age 18+        | 997       | 2,449     | 13,166    |
| 2024 Median Age                | 40        | 41        | 41        |
| 2029 Median Age                | 41        | 42        | 42        |
| 2024 INCOME BY AGE             | 1 MILE    | 3 MILE    | 5 MILE    |
| Median Household Income 25-34  | \$89,769  | \$99,286  | \$104,053 |
| Average Household Income 25-34 | \$112,090 | \$124,777 | \$127,620 |
| Median Household Income 35-44  | \$90,346  | \$101,991 | \$116,724 |
| Average Household Income 35-44 | \$110,388 | \$126,302 | \$150,707 |
| Median Household Income 45-54  | \$96,921  | \$107,000 | \$119,744 |
| Average Household Income 45-54 | \$117,255 | \$139,759 | \$155,933 |
| Median Household Income 55-64  | \$82,838  | \$91,126  | \$110,104 |
| Average Household Income 55-64 | \$102,816 | \$124,438 | \$149,207 |
| Median Household Income 65-74  | \$64,511  | \$81,056  | \$101,445 |
| Average Household Income 65-74 | \$85,422  | \$102,121 | \$125,147 |
| Average Household Income 75+   | \$60,418  | \$71,110  | \$99,303  |
|                                |           |           |           |