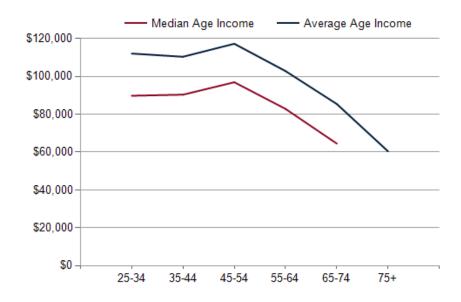

### 2024 Household Income

2024 Own vs. Rent - 1 Mile Radius

Source: esri

| 2024 POPULATION BY AGE         | 1 MILE    | 3 MILE    | 5 MILE    |
|--------------------------------|-----------|-----------|-----------|
| 2024 Population Age 30-34      | 89        | 194       | 955       |
| 2024 Population Age 35-39      | 91        | 213       | 1,177     |
| 2024 Population Age 40-44      | 86        | 209       | 1,210     |
| 2024 Population Age 45-49      | 73        | 185       | 1,064     |
| 2024 Population Age 50-54      | 68        | 179       | 1,031     |
| 2024 Population Age 55-59      | 71        | 176       | 966       |
| 2024 Population Age 60-64      | 101       | 246       | 1,079     |
| 2024 Population Age 65-69      | 84        | 215       | 1,050     |
| 2024 Population Age 70-74      | 67        | 175       | 914       |
| 2024 Population Age 75-79      | 47        | 122       | 679       |
| 2024 Population Age 80-84      | 29        | 77        | 501       |
| 2024 Population Age 85+        | 21        | 55        | 440       |
| 2024 Population Age 18+        | 997       | 2,449     | 13,166    |
| 2024 Median Age                | 40        | 41        | 41        |
| 2029 Median Age                | 41        | 42        | 42        |
| 2024 INCOME BY AGE             | 1 MILE    | 3 MILE    | 5 MILE    |
| Median Household Income 25-34  | \$89,769  | \$99,286  | \$104,053 |
| Average Household Income 25-34 | \$112,090 | \$124,777 | \$127,620 |
| Median Household Income 35-44  | \$90,346  | \$101,991 | \$116,724 |
| Average Household Income 35-44 | \$110,388 | \$126,302 | \$150,707 |
| Median Household Income 45-54  | \$96,921  | \$107,000 | \$119,744 |
| Average Household Income 45-54 | \$117,255 | \$139,759 | \$155,933 |
| Median Household Income 55-64  | \$82,838  | \$91,126  | \$110,104 |
| Average Household Income 55-64 | \$102,816 | \$124,438 | \$149,207 |
| Median Household Income 65-74  | \$64,511  | \$81,056  | \$101,445 |
| Average Household Income 65-74 | \$85,422  | \$102,121 | \$125,147 |
| Average Household Income 75+   | \$60,418  | \$71,110  | \$99,303  |
|                                |           |           |           |