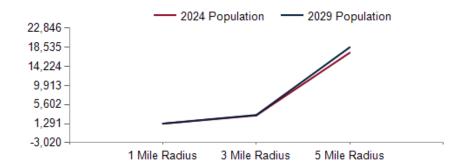

### Locator Map

Regional Map

| 1 MILE | 3 MILE                           | 5 MILE                                                   |
|--------|----------------------------------|----------------------------------------------------------|
| 1,065  | 2,488                            | 9,487                                                    |
| 1,159  | 2,740                            | 12,746                                                   |
| 1,291  | 3,159                            | 17,299                                                   |
| 1,324  | 3,256                            | 18,535                                                   |
| 2.55%  | 3.05%                            | 6.95%                                                    |
|        | 1,065<br>1,159<br>1,291<br>1,324 | 1,065 2,488<br>1,159 2,740<br>1,291 3,159<br>1,324 3,256 |