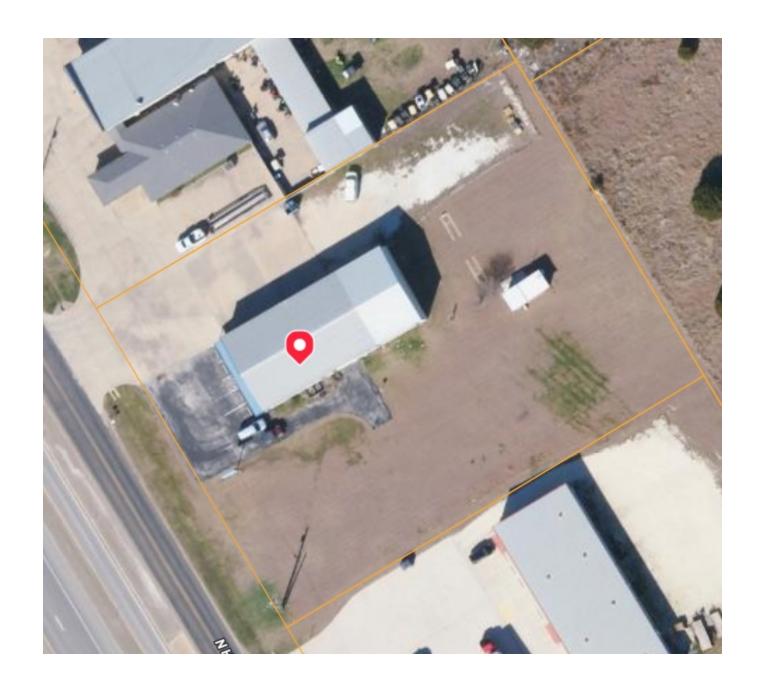

# THE SPACE

Location 6604 N Highway 6 Woodway, TX 76712

Square Feet 5500

Annual Rent PSF \$17.50