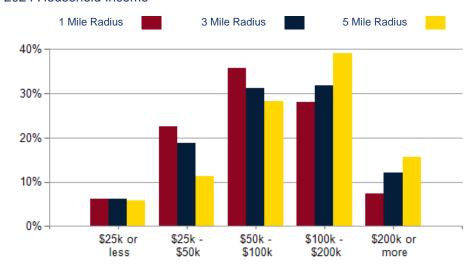

| 2024 HOUSEHOLD INCOME | 1 MILE   | 3 MILE    | 5 MILE    |
|-----------------------|----------|-----------|-----------|
| less than \$15,000    | 9        | 32        | 204       |
| \$15,000-\$24,999     | 19       | 45        | 168       |
| \$25,000-\$34,999     | 39       | 90        | 248       |
| \$35,000-\$49,999     | 64       | 143       | 483       |
| \$50,000-\$74,999     | 76       | 179       | 771       |
| \$75,000-\$99,999     | 87       | 207       | 1,042     |
| \$100,000-\$149,999   | 116      | 311       | 1,798     |
| \$150,000-\$199,999   | 12       | 84        | 709       |
| \$200,000 or greater  | 34       | 149       | 1,000     |
| Median HH Income      | \$79,555 | \$88,988  | \$105,090 |
| Average HH Income     | \$97,930 | \$114,749 | \$134,948 |
|                       |          |           |           |

### 2024 Household Income

2024 Own vs. Rent - 1 Mile Radius

Source: esri

| 2024 POPULATION BY AGE         | 1 MILE    | 3 MILE    | 5 MILE    |
|--------------------------------|-----------|-----------|-----------|
| 2024 Population Age 30-34      | 89        | 194       | 955       |
| 2024 Population Age 35-39      | 91        | 213       | 1,177     |
| 2024 Population Age 40-44      | 86        | 209       | 1,210     |
| 2024 Population Age 45-49      | 73        | 185       | 1,064     |
| 2024 Population Age 50-54      | 68        | 179       | 1,031     |
| 2024 Population Age 55-59      | 71        | 176       | 966       |
| 2024 Population Age 60-64      | 101       | 246       | 1,079     |
| 2024 Population Age 65-69      | 84        | 215       | 1,050     |
| 2024 Population Age 70-74      | 67        | 175       | 914       |
| 2024 Population Age 75-79      | 47        | 122       | 679       |
| 2024 Population Age 80-84      | 29        | 77        | 501       |
| 2024 Population Age 85+        | 21        | 55        | 440       |
| 2024 Population Age 18+        | 997       | 2,449     | 13,166    |
| 2024 Median Age                | 40        | 41        | 41        |
| 2029 Median Age                | 41        | 42        | 42        |
| 2024 INCOME BY AGE             | 1 MILE    | 3 MILE    | 5 MILE    |
| Median Household Income 25-34  | \$89,769  | \$99,286  | \$104,053 |
| Average Household Income 25-34 | \$112,090 | \$124,777 | \$127,620 |
| Median Household Income 35-44  | \$90,346  | \$101,991 | \$116,724 |
| Average Household Income 35-44 | \$110,388 | \$126,302 | \$150,707 |
| Median Household Income 45-54  | \$96,921  | \$107,000 | \$119,744 |
| Average Household Income 45-54 | \$117,255 | \$139,759 | \$155,933 |
| Median Household Income 55-64  | \$82,838  | \$91,126  | \$110,104 |
| Average Household Income 55-64 | \$102,816 | \$124,438 | \$149,207 |
| Median Household Income 65-74  | \$64,511  | \$81,056  | \$101,445 |
| Average Household Income 65-74 | \$85,422  | \$102,121 | \$125,147 |
| Average Household Income 75+   | \$60,418  | \$71,110  | \$99,303  |
|                                |           |           |           |