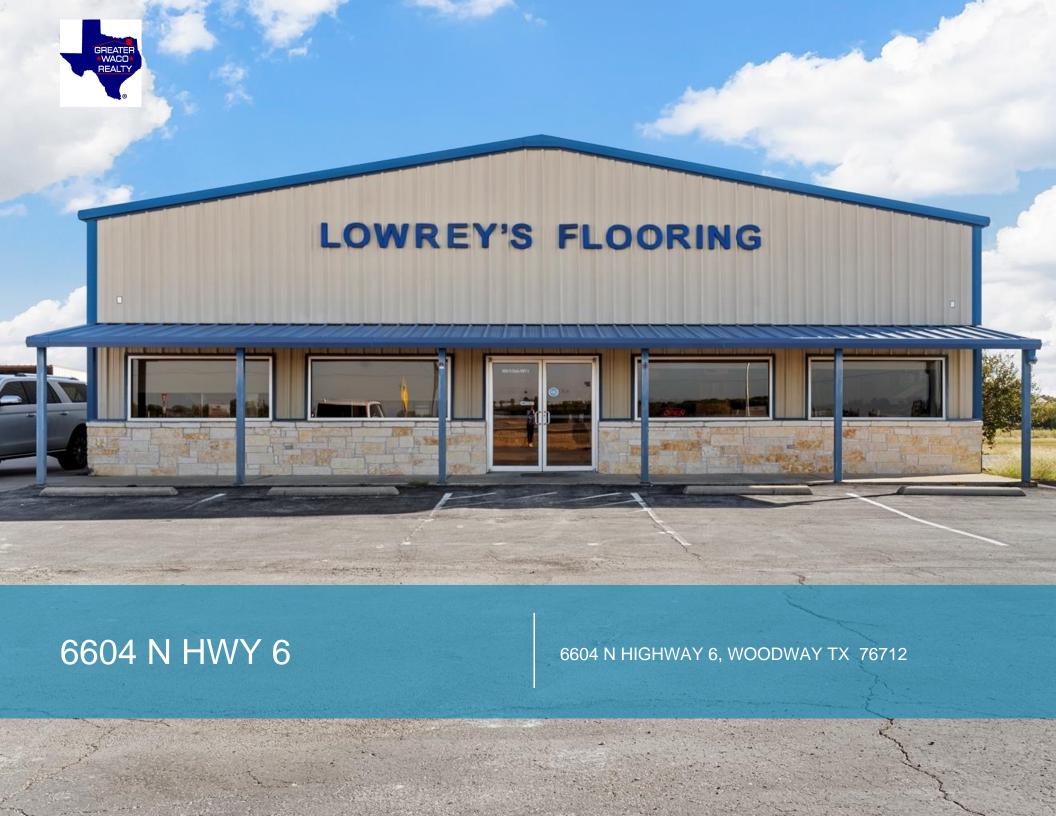

# THE SPACE

Location 6604 N Highway 6 Woodway, TX 76712

Square Feet 5500

Annual Rent PSF \$17.50

# **HIGHLIGHTS**

- Prime Commercial Space on State Highway 6
- Ideal for office, retail, or warehouse!
- Customizable space
- Great visability

1,239

455

6,424

Space is in excellent condition Convenient location with easy access to HWY 6 Office and showroom spaces 2 Restrooms and breakroom Great warehouse space