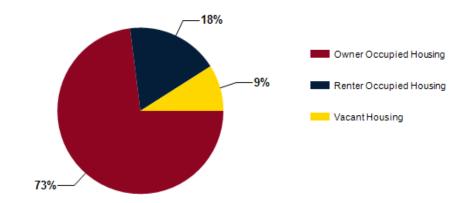

### 2024 Household Income

2024 Own vs. Rent - 1 Mile Radius

Source: esri

| 2024 POPULATION BY AGE         | 1 MILE    | 3 MILE    | 5 MILE    |
|--------------------------------|-----------|-----------|-----------|
| 2024 Population Age 30-34      | 89        | 194       | 955       |
| 2024 Population Age 35-39      | 91        | 213       | 1,177     |
| 2024 Population Age 40-44      | 86        | 209       | 1,210     |
| 2024 Population Age 45-49      | 73        | 185       | 1,064     |
| 2024 Population Age 50-54      | 68        | 179       | 1,031     |
| 2024 Population Age 55-59      | 71        | 176       | 966       |
| 2024 Population Age 60-64      | 101       | 246       | 1,079     |
| 2024 Population Age 65-69      | 84        | 215       | 1,050     |
| 2024 Population Age 70-74      | 67        | 175       | 914       |
| 2024 Population Age 75-79      | 47        | 122       | 679       |
| 2024 Population Age 80-84      | 29        | 77        | 501       |
| 2024 Population Age 85+        | 21        | 55        | 440       |
| 2024 Population Age 18+        | 997       | 2,449     | 13,166    |
| 2024 Median Age                | 40        | 41        | 41        |
| 2029 Median Age                | 41        | 42        | 42        |
| 2024 INCOME BY AGE             | 1 MILE    | 3 MILE    | 5 MILE    |
| Median Household Income 25-34  | \$89,769  | \$99,286  | \$104,053 |
| Average Household Income 25-34 | \$112,090 | \$124,777 | \$127,620 |
| Median Household Income 35-44  | \$90,346  | \$101,991 | \$116,724 |
| Average Household Income 35-44 | \$110,388 | \$126,302 | \$150,707 |
| Median Household Income 45-54  | \$96,921  | \$107,000 | \$119,744 |
| Average Household Income 45-54 | \$117,255 | \$139,759 | \$155,933 |
| Median Household Income 55-64  | \$82,838  | \$91,126  | \$110,104 |
| Average Household Income 55-64 | \$102,816 | \$124,438 | \$149,207 |
| Median Household Income 65-74  | \$64,511  | \$81,056  | \$101,445 |
| Average Household Income 65-74 | \$85,422  | \$102,121 | \$125,147 |
| Average Household Income 75+   | \$60,418  | \$71,110  | \$99,303  |
|                                |           |           |           |