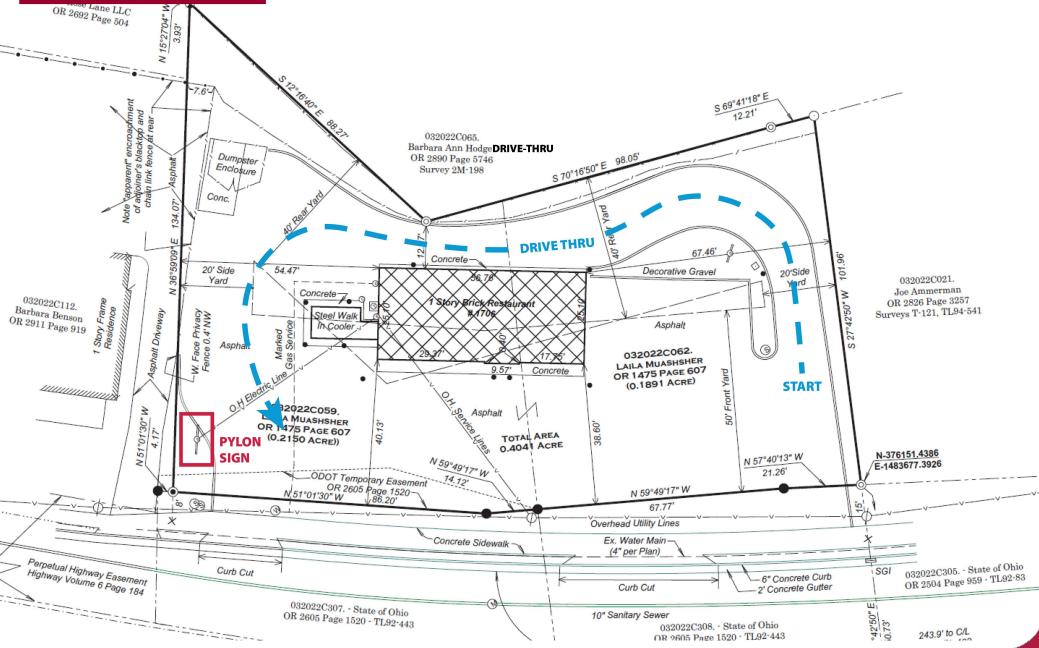

## SITE PLAN

- Former restaurant space available for sale or lease
- Existing drive-thru
- Walk-in and hood included
- Pylon Sign facing east on Ohio Pike
- Located down the street from Walmart
   Supercenter
- Standalone building with frontage on Ohio
   Pike
- Two full curb cuts