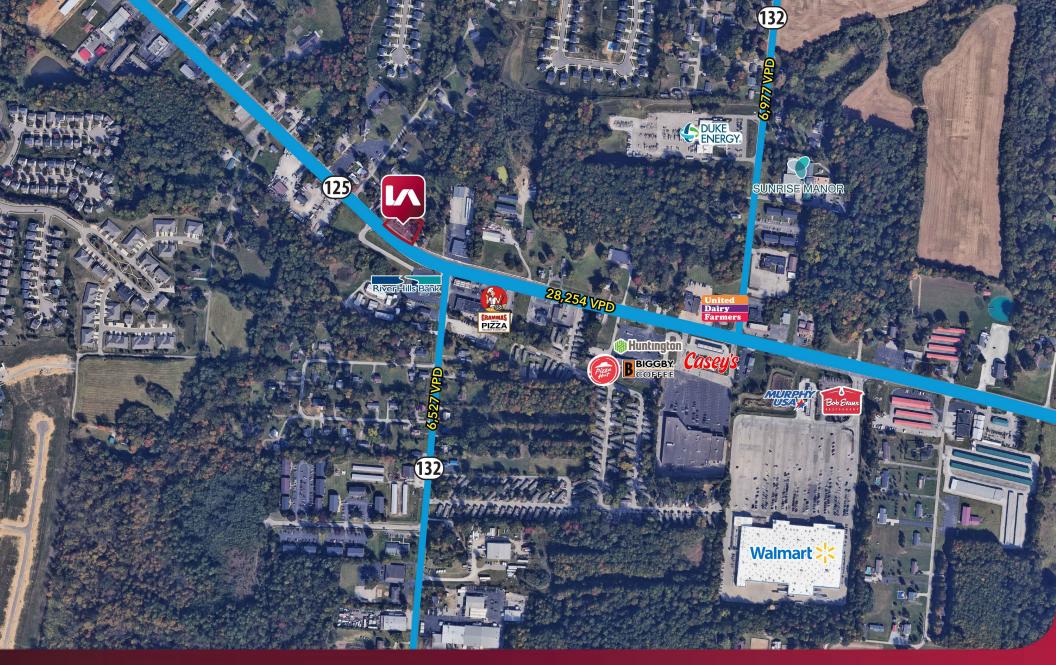

## FORMER RESTAURANT SPACE AVAILABLE AMELIA, OH AERIAL

**EP** 

| f | 0      | 3        | in |
|---|--------|----------|----|
| • | $\sim$ | <u> </u> |    |

**5 MI RADIUS** 

54,433

56,667

52,057

47,502

#### **TRAFFIC COUNTS:**

- Ohio Pike 28,254 VPD
- OH-132 6,527 VPD