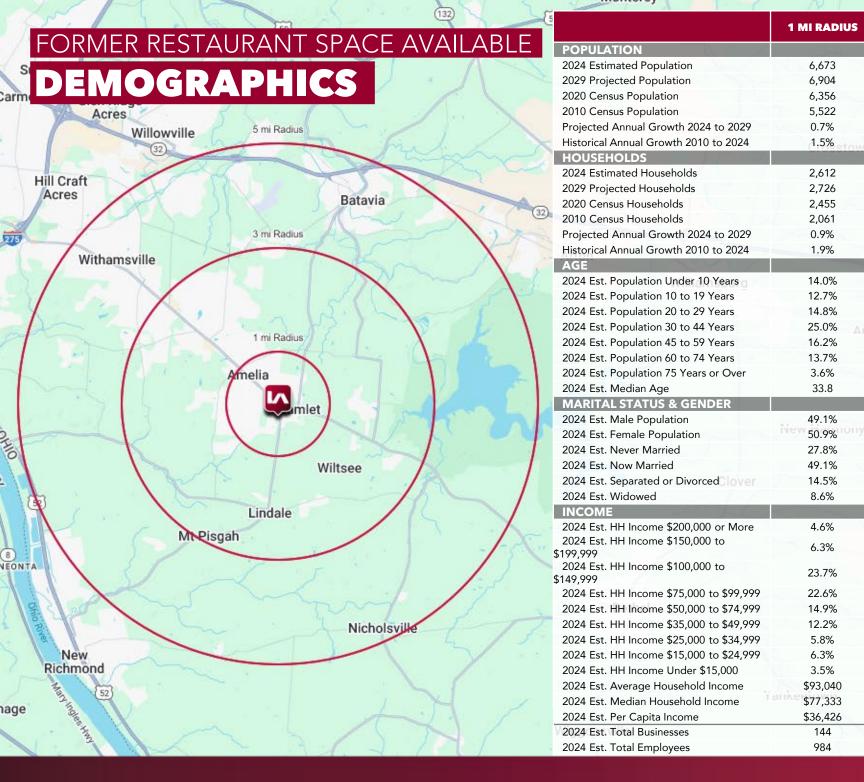

### FORMER RESTAURANT SPACE AVAILABLE

0.8%

1.0%

22,221

23,330

20,742

18,295

1.0%

1.5%

12.1% 12.1%

12.5% 20.4%

17.9%

17.9%

7.0%

39.2

49.1%

50.9%

30.5%

46.5%

16.3%

6.8%

8.0%

8.8%

19.0%

16.3%

18.2%

8.3%

7.4%

7.4%

6.5%

\$102,044

\$81,032

\$41,740

1,180

15,941

**3 MI RADIUS** 

26,363

27,232

25,310

23,124

0.7%

1.0%

10,290

10,713

9,743

8,568

0.8%

1.4%

12.7%

12.6%

12.4%

21.8%

17.8%

17.0%

5.7%

37.8

49.3%

50.7%

30.0%

47.4%

16.1%

6.5%

6.9%

8.7%

21.7%

18.2%

17.0%

9.0%

6.4%

7.4%

4.6%

\$99,586

\$80,679

\$38,889

425

2,362