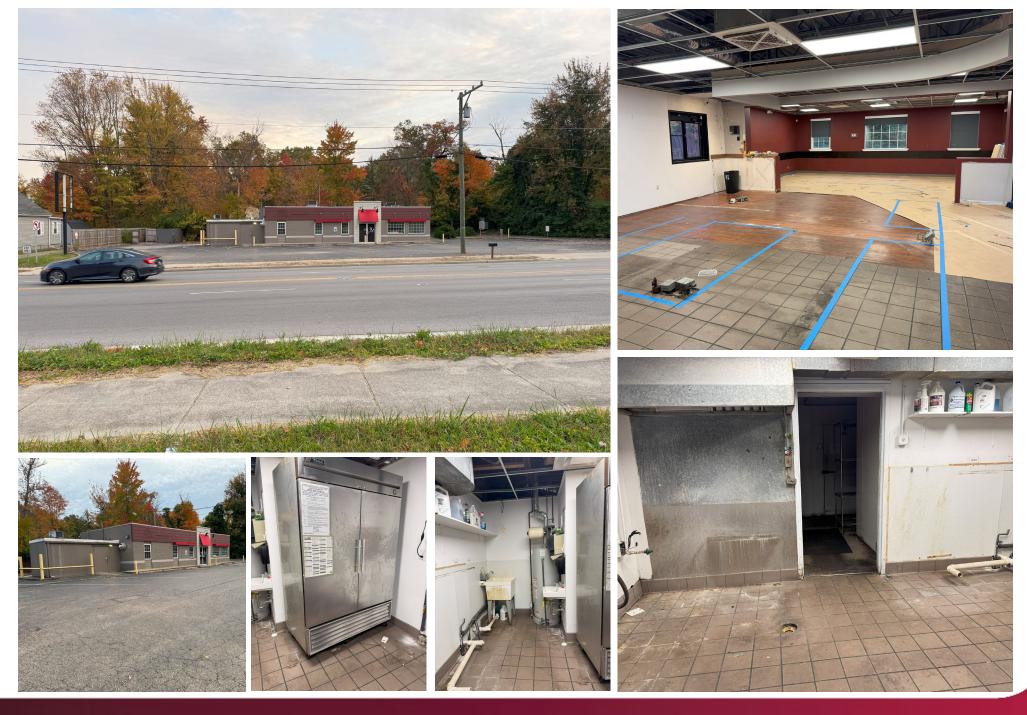

# FORMER RESTAURANT SPACE FOR SALE OR LEASE **1706 OHIO PIKE**

Amelia, OH 45102

- Former restaurant space available for sale or lease
- Existing drive-thru
- Walk-in and hood included
- Pylon Sign facing east on Ohio Pike
- Located down the street from Walmart
   Supercenter
- Standalone building with frontage on Ohio
   Pike
- Two full curb cuts