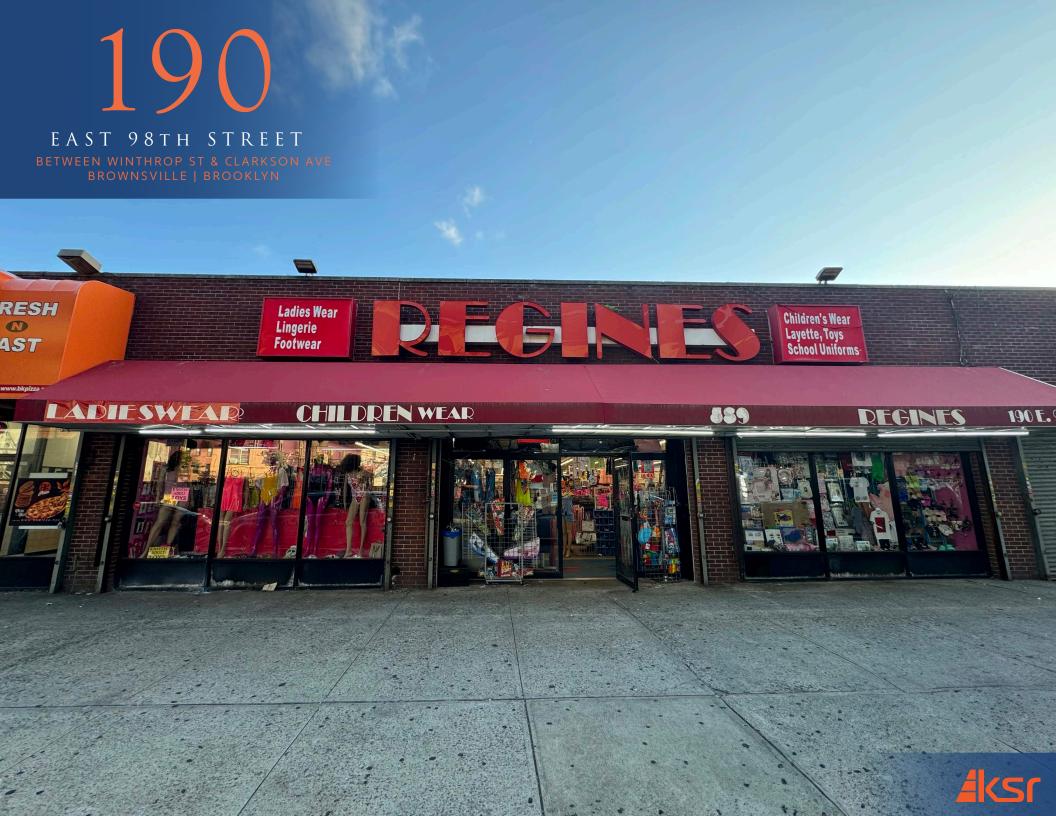

# 190 EAST 98TH STREET

# BETWEEN WINTHROP ST & CLARKSON AVE BROWNSVILLE | BROOKLYN

SIZE: 6,520 SF Ground Floor

+ Basement

FRONTAGE: 50'

CEILING HEIGHT: 12'

POSSESSION: January 1, 2025

ASKING RENT: Upon Request

TRANSPORTATION: 346Q

# HIGHLIGHTS:

- High foot traffic area
- Dense residential neighborhood
- Neighboring tenants include: Dollar Tree, Santander, C-Town, WOODStack, Dollar General, Golden Krust, Family Dollar, Asceng, Total Wireless, Blink, Popeye's, Papa John's, Pioneer Supermarket