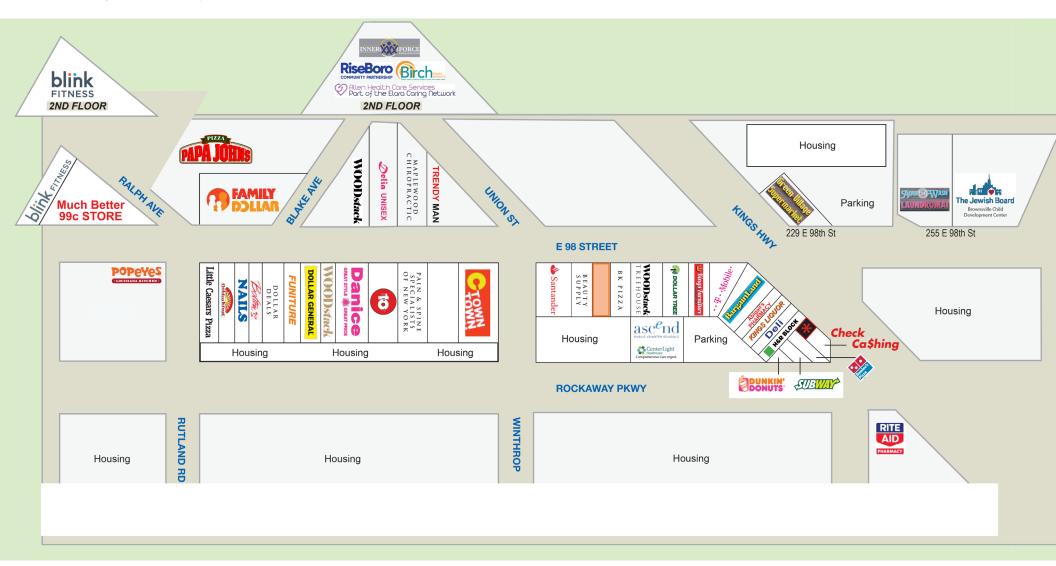

# HIGHLIGHTS:

- High foot traffic area
- Dense residential neighborhood
- Neighboring tenants include: Dollar Tree, Santander, C-Town, WOODStack, Dollar General, Golden Krust, Family Dollar, Asceng, Total Wireless, Blink, Popeye's, Papa John's, Pioneer Supermarket

# RETAIL SITE PLAN:

BETWEEN WINTHROP ST & CLARKSON AVE BROWNSVILLE | BROOKLYN

FOR MORE INFORMATION,
PLEASE CONTACT: