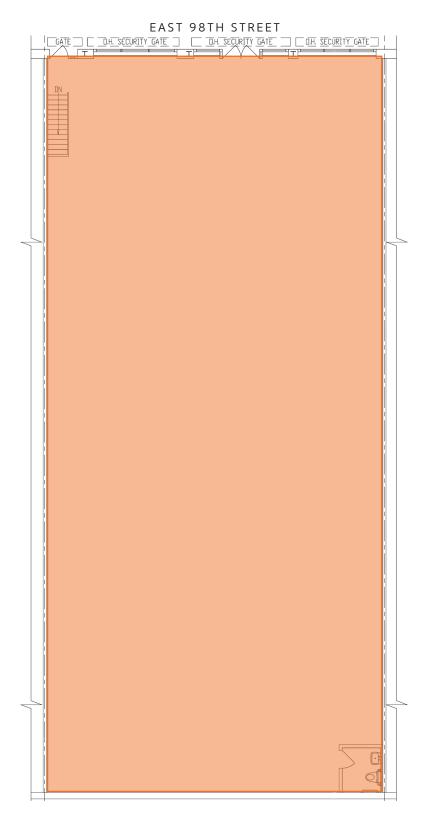

# BETWEEN WINTHROP ST & CLARKSON AVE BROWNSVILLE | BROOKLYN

SIZE: 6,520 SF Ground Floor

+ Basement

FRONTAGE: 50'

CEILING HEIGHT: 12'

POSSESSION: January 1, 2025

ASKING RENT: Upon Request

TRANSPORTATION: 346Q

# RETAIL SITE PLAN:

BETWEEN WINTHROP ST & CLARKSON AVE BROWNSVILLE | BROOKLYN

FOR MORE INFORMATION,
PLEASE CONTACT: