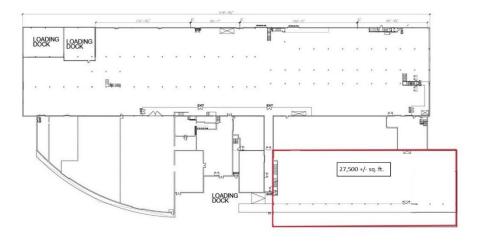

## **PROXIMITY TO KEY LOCATIONS**

Port Newark 19.3 +/- miles NJ Turnpike 5.1 +/- miles Lincoln Tunnel 7.3 +/- miles GW Bridge 4.2 +/- miles Holland Tunnel 9.2 +/- miles

| Property Description |                                 |
|----------------------|---------------------------------|
|                      |                                 |
| Available Space:     | 27,500 +/- sq. ft.              |
| Building:            | 236,000 +- sq. ft.              |
| Office Space:        | To suit                         |
| Ceiling Height:      | 44' clear                       |
| Loading Doors:       | 3 tailboard doors               |
| Zoning:              | Industrial                      |
| Sprinklers:          | dry                             |
| Power:               | ample                           |
| Lease Price:         | \$16.50 per sq. ft. Net         |
| Taxes/CAM:           | \$1.75 +/- psf / \$1.75 +/- psf |
| Occupancy:           | Immediate                       |