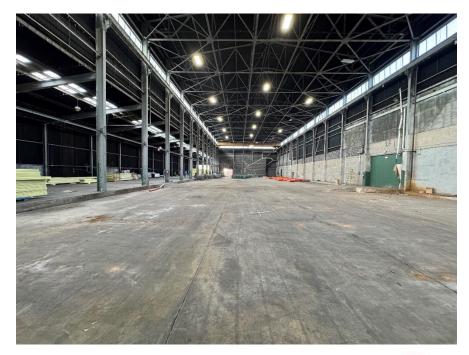

## 686 GRAND AVENUE // RIDGEFIELD , NJ

**Team Resources**, as exclusive agent, is pleased to present this property of 27,500 +/- Sq. Ft. for Lease. Zoned Industrial Space.

## **PROXIMITY TO KEY LOCATIONS**

Port Newark 19.3 +/- miles NJ Turnpike 5.1 +/- miles Lincoln Tunnel 7.3 +/- miles GW Bridge 4.2 +/- miles Holland Tunnel 9.2 +/- miles

| Property Description |                                 |
|----------------------|---------------------------------|
|                      |                                 |
| Available Space:     | 27,500 +/- sq. ft.              |
| Building:            | 236,000 +- sq. ft.              |
| Office Space:        | To suit                         |
| Ceiling Height:      | 44' clear                       |
| Loading Doors:       | 3 tailboard doors               |
| Zoning:              | Industrial                      |
| Sprinklers:          | dry                             |
| Power:               | ample                           |
| Lease Price:         | \$16.50 per sq. ft. Net         |
| Taxes/CAM:           | \$1.75 +/- psf / \$1.75 +/- psf |
| Occupancy:           | Immediate                       |