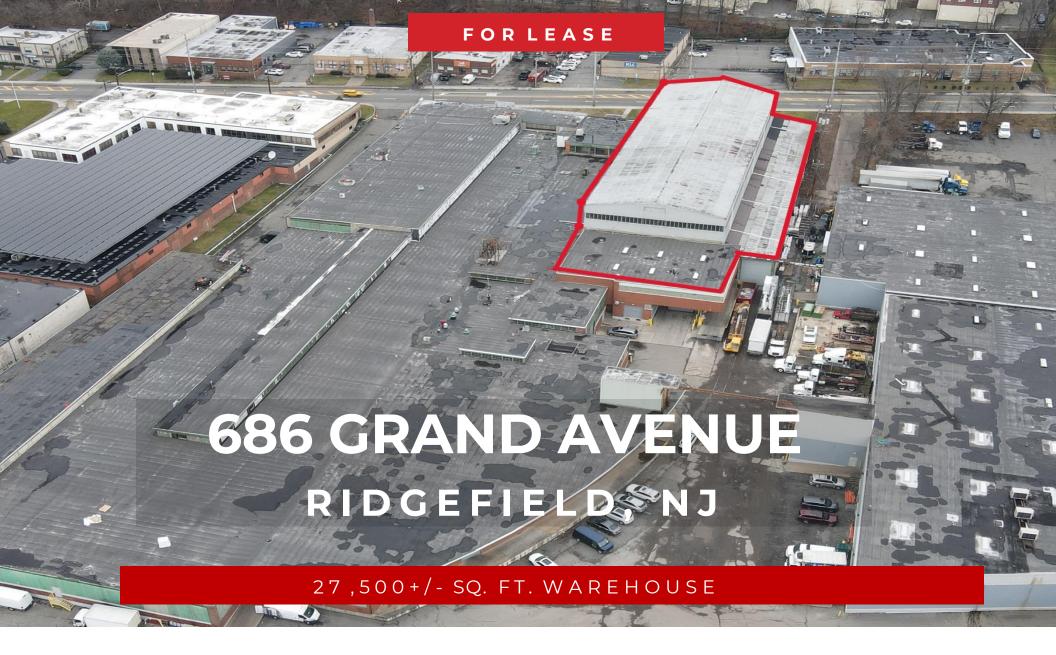

## 686 GRAND AVENUE // RIDGEFIELD , NJ

**Team Resources**, as exclusive agent, is pleased to present this property of 27,500 +/- Sq. Ft. for Lease. Zoned Industrial Space.

## **PROXIMITY TO KEY LOCATIONS**

Port Newark 19.3 +/- miles NJ Turnpike 5.1 +/- miles Lincoln Tunnel 7.3 +/- miles GW Bridge 4.2 +/- miles Holland Tunnel 9.2 +/- miles

| Property Description |                                 |
|----------------------|---------------------------------|
|                      |                                 |
| Available Space:     | 27,500 +/- sq. ft.              |
| Building:            | 236,000 +- sq. ft.              |
| Office Space:        | To suit                         |
| Ceiling Height:      | 44' clear                       |
| Loading Doors:       | 3 tailboard doors               |
| Zoning:              | Industrial                      |
| Sprinklers:          | dry                             |
| Power:               | ample                           |
| Lease Price:         | \$16.50 per sq. ft. Net         |
| Taxes/CAM:           | \$1.75 +/- psf / \$1.75 +/- psf |
| Occupancy:           | Immediate                       |