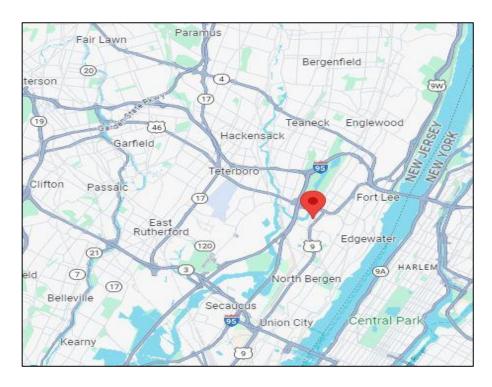

## **PROXIMITY TO KEY LOCATIONS**

Port Newark 19.3 +/- miles NJ Turnpike 5.1 +/- miles Lincoln Tunnel 7.3 +/- miles GW Bridge 4.2 +/- miles Holland Tunnel 9.2 +/- miles

| Property Description |                                 |
|----------------------|---------------------------------|
|                      |                                 |
| Available Space:     | 27,500 +/- sq. ft.              |
| Building:            | 236,000 +- sq. ft.              |
| Office Space:        | To suit                         |
| Ceiling Height:      | 44' clear                       |
| Loading Doors:       | 3 tailboard doors               |
| Zoning:              | Industrial                      |
| Sprinklers:          | dry                             |
| Power:               | ample                           |
| Lease Price:         | \$16.50 per sq. ft. Net         |
| Taxes/CAM:           | \$1.75 +/- psf / \$1.75 +/- psf |
| Occupancy:           | Immediate                       |