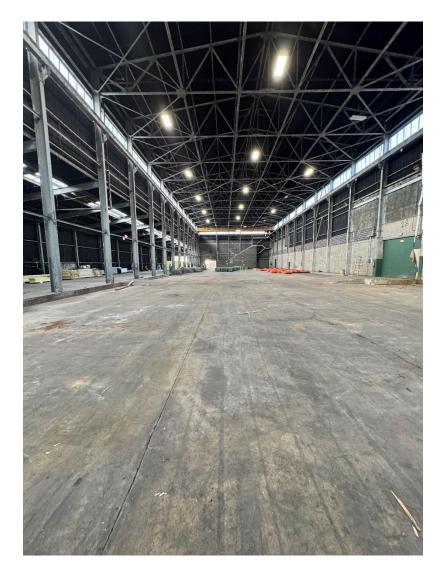

## **PROXIMITY TO KEY LOCATIONS**

Port Newark 19.3 +/- miles NJ Turnpike 5.1 +/- miles Lincoln Tunnel 7.3 +/- miles GW Bridge 4.2 +/- miles Holland Tunnel 9.2 +/- miles

| Property Description |                                 |
|----------------------|---------------------------------|
|                      |                                 |
| Available Space:     | 27,500 +/- sq. ft.              |
| Building:            | 236,000 +- sq. ft.              |
| Office Space:        | To suit                         |
| Ceiling Height:      | 44' clear                       |
| Loading Doors:       | 3 tailboard doors               |
| Zoning:              | Industrial                      |
| Sprinklers:          | dry                             |
| Power:               | ample                           |
| Lease Price:         | \$16.50 per sq. ft. Net         |
| Taxes/CAM:           | \$1.75 +/- psf / \$1.75 +/- psf |
| Occupancy:           | Immediate                       |