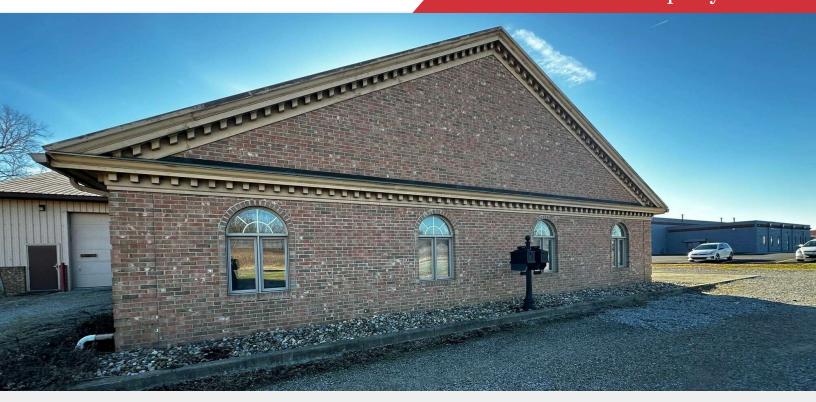

For Lease 9,504 SF Industrial Property

# 1416 Fairview Rd

Zanesville, Ohio 43701

#### **Property Features**

- 2,304 SF Office/Showroom
- 7,200 SF Industrial/Warehouse
- 6 Overhead Drive-In Doors
- Close Proximity to Numerous Amenities
- Available Immediately

Lease Rate: \$6.00 SF/Yr (NNN)