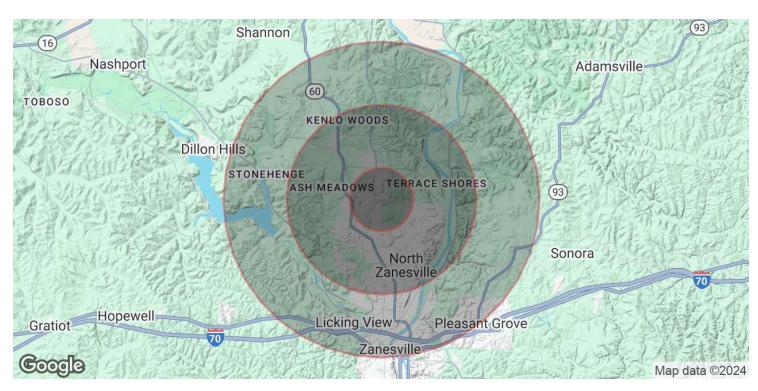

### For Lease 1416 Fairview Rd Demographics Map

| POPULATION           | 1 MILE    | 3 MILES   | 5 MILES   |
|----------------------|-----------|-----------|-----------|
| Total Population     | 2,230     | 13,888    | 29,040    |
| Average Age          | 51.1      | 44.3      | 40.8      |
| Average Age (Male)   | 39.9      | 37.0      | 36.9      |
| Average Age (Female) | 59.1      | 50.2      | 43.8      |
|                      |           |           |           |
| HOUSEHOLDS & INCOME  | 1 MILE    | 3 MILES   | 5 MILES   |
| Total Households     | 1,101     | 6,728     | 13,314    |
| # of Persons per HH  | 2.0       | 2.1       | 2.2       |
| Average HH Income    | \$80,253  | \$64,851  | \$57,334  |
| Average House Value  | \$158,625 | \$206,699 | \$180,038 |

2020 American Community Survey (ACS)