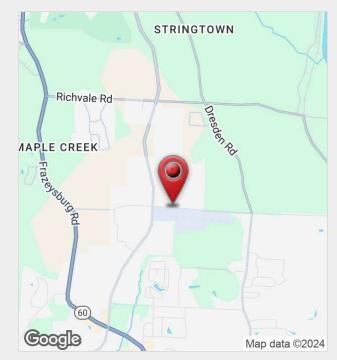

For Lease 9,504 SF Industrial Property



# 1416 Fairview Rd

Zanesville, Ohio 43701

#### **Property Features**

- 2,304 SF Office/Showroom
- 7,200 SF Industrial/Warehouse
- 6 Overhead Drive-In Doors
- Close Proximity to Numerous Amenities
- Available Immediately

Lease Rate: \$6.00 SF/Yr (NNN)



For more information:

#### Kim Benincasa

614 629 5280 • kbenincasa@ohioequities.com



NAI Ohio Equities | 605 S Front Street Suite 200, Columbus, OH 43215 | +1 614 224 2400



## For Lease 1416 Fairview Rd Interior Photographs

















#### For Lease 1416 Fairview Rd Locations Map









### For Lease 1416 Fairview Rd Demographics Map



| POPULATION           | 1 MILE    | 3 MILES   | 5 MILES   |
|----------------------|-----------|-----------|-----------|
| Total Population     | 2,230     | 13,888    | 29,040    |
| Average Age          | 51.1      | 44.3      | 40.8      |
| Average Age (Male)   | 39.9      | 37.0      | 36.9      |
| Average Age (Female) | 59.1      | 50.2      | 43.8      |
|                      |           |           |           |
| HOUSEHOLDS & INC