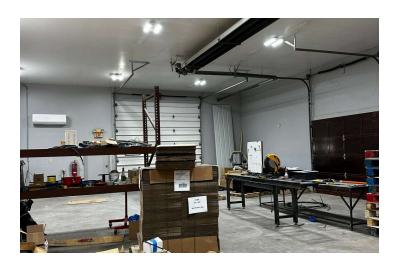

For Lease 9,504 SF Industrial Property



# 1416 Fairview Rd

Zanesville, Ohio 43701

#### **Property Features**

- 2,304 SF Office/Showroom
- 7,200 SF Industrial/Warehouse
- 6 Overhead Drive-In Doors
- Close Proximity to Numerous Amenities
- Available Immediately

Lease Rate: \$6.00 SF/Yr (NNN)



For more information:

#### Kim Benincasa

614 629 5280 • kbenincasa@ohioequities.com



NAI Ohio Equities | 605 S Front Street Suite 200, Columbus, OH 43215 | +1 614 224 2400



## For Lease 1416 Fairview Rd Interior Photographs

















#### For Lease 1416 Fairview Rd Locations Map









### For Lease 1416 Fairview Rd Demographics Map



| POPULATION           | 1 MILE    | 3 MILES   | 5 MILES   |
|----------------------|-----------|-----------|-----------|
| Total Population     | 2,230     | 13,888    | 29,040    |
| Average Age          | 51.1      | 44.3      | 40.8      |
| Average Age (Male)   | 39.9      | 37.0      | 36.9      |
| Average Age (Female) | 59.1      | 50.2      | 43.8      |
|                      |           |           |           |
| HOUSEHOLDS & INCOME  | 1 MILE    | 3 MILES   | 5 MILES   |
| Total Households     | 1,101     | 6,728     | 13,314    |
| # of Persons per HH  | 2.0       | 2.1       | 2.2       |
| Average HH Income    | \$80,253  | \$64,851  | \$57,334  |
| Avera