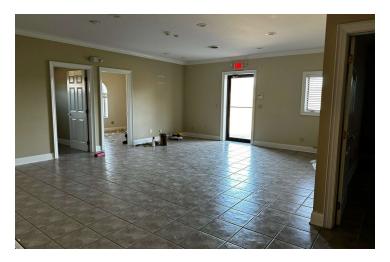

For Lease 9,504 SF Industrial Property



# 1416 Fairview Rd

Zanesville, Ohio 43701

#### **Property Features**

- 2,304 SF Office/Showroom
- 7,200 SF Industrial/Warehouse
- 6 Overhead Drive-In Doors
- Close Proximity to Numerous Amenities
- Available Immediately

Lease Rate: \$6.00 SF/Yr (NNN)



For more information:

#### Kim Benincasa

614 629 5280 • kbenincasa@ohioequities.com



NAI Ohio Equities | 605 S Front Street Suite 200, Columbus, OH 43215 | +1 614 224 2400



## For Lease 1416 Fairview Rd Interior Photographs

















#### For Lease 1416 Fairview Rd Locations Map









### For Lease 1416 Fairview Rd Demographics Map



| POPULATION           | 1 MILE    | 3 MILES   | 5 MILES   |
|----------------------|-----------|-----------|-----------|
| Total Population     | 2,230     | 13,888    | 29,040    |
| Average Age          | 51.1      | 44.3      | 40.8      |
| Average Age (Male)   | 39.9      | 37.0      | 36.9      |
| Average Age (Female) | 59.1      | 50.2      | 43.8      |
|                      |           |           |           |
| HOUSEHOLDS & INCOME  | 1 MILE    | 3 MILES   | 5 MILES   |
| Total Households     | 1,101     | 6,728     | 13,314    |
| # of Persons per HH  | 2.0       | 2.1       | 2.2       |
| Average HH Income    | \$80,253  | \$64,851  | \$57,334  |
| Average House