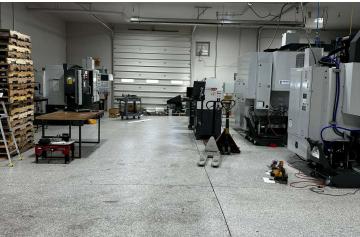

For Lease 9,504 SF Industrial Property



# 1416 Fairview Rd

Zanesville, Ohio 43701

#### **Property Features**

- 2,304 SF Office/Showroom
- 7,200 SF Industrial/Warehouse
- 6 Overhead Drive-In Doors
- Close Proximity to Numerous Amenities
- Available Immediately

Lease Rate: \$6.00 SF/Yr (NNN)



For more information:

#### Kim Benincasa

614 629 5280 • kbenincasa@ohioequities.com



NAI Ohio Equities | 605 S Front Street Suite 200, Columbus, OH 43215 | +1 614 224 2400



## For Lease 1416 Fairview Rd Interior Photographs

















#### For Lease 1416 Fairview Rd Locations Map









### For Lease 1416 Fairview Rd Demographics Map



| POPULATION           | 1 MILE    | 3 MILES   | 5 MILES   |
|----------------------|-----------|-----------|-----------|
| Total Population     | 2,230     | 13,888    | 29,040    |
| Average Age          | 51.1      | 44.3      | 40.8      |
| Average Age (Male)   | 39.9      | 37.0      | 36.9      |
| Average Age (Female) | 59.1      | 50.2      | 43.8      |
|                      |           |           |           |
| HOUSEHOLDS & INCOME  | 1 MILE    | 3 MILES   | 5 MILES   |
| Total Households     | 1,101     | 6,728     | 13,314    |
| # of Persons per HH  | 2.0       | 2.1       | 2.2       |
| Average HH Income    | \$80,253  | \$64,851  | \$57,334  |
| Average