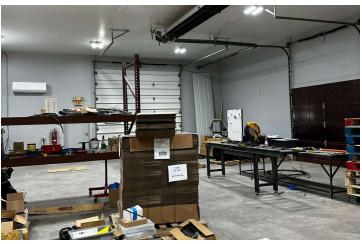

For Lease 9,504 SF Industrial Property



# 1416 Fairview Rd

Zanesville, Ohio 43701

#### **Property Features**

- 2,304 SF Office/Showroom
- 7,200 SF Industrial/Warehouse
- 6 Overhead Drive-In Doors
- Close Proximity to Numerous Amenities
- Available Immediately

Lease Rate: \$6.00 SF/Yr (NNN)



For more information:

#### Kim Benincasa

614 629 5280 • kbenincasa@ohioequities.com



NAI Ohio Equities | 605 S Front Street Suite 200, Columbus, OH 43215 | +1 614 224 2400



## For Lease 1416 Fairview Rd Interior Photographs

















#### For Lease 1416 Fairview Rd Locations Map









### For Lease 1416 Fairview Rd Demographics Map



| POPULATION           | 1 MILE    | 3 MILES   | 5 MILES   |
|----------------------|-----------|-----------|-----------|
| Total Population     | 2,230     | 13,888    | 29,040    |
| Average Age          | 51.1      | 44.3      | 40.8      |
| Average Age (Male)   | 39.9      | 37.0      | 36.9      |
| Average Age (Female) | 59.1      | 50.2      | 43.8      |
|                      |           |           |           |
| HOUSEHOLDS & INCOME  | 1 MILE    | 3 MILES   | 5 MILES   |
| Total Households     | 1,101     | 6,728     | 13,314    |
| # of Persons per HH  | 2.0       | 2.1       | 2.2       |
| Average HH Income    | \$80,253  | \$64,851  | \$57,334  |
| Average House V