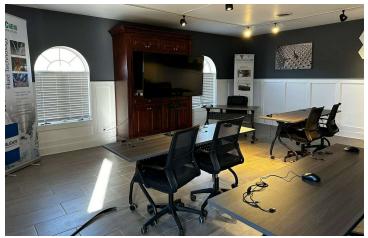

For Lease 9,504 SF Industrial Property



# 1416 Fairview Rd

Zanesville, Ohio 43701

#### **Property Features**

- 2,304 SF Office/Showroom
- 7,200 SF Industrial/Warehouse
- 6 Overhead Drive-In Doors
- Close Proximity to Numerous Amenities
- Available Immediately

Lease Rate: \$6.00 SF/Yr (NNN)



For more information:

#### Kim Benincasa

614 629 5280 • kbenincasa@ohioequities.com



NAI Ohio Equities | 605 S Front Street Suite 200, Columbus, OH 43215 | +1 614 224 2400



## For Lease 1416 Fairview Rd Interior Photographs

















#### For Lease 1416 Fairview Rd Locations Map









### For Lease 1416 Fairview Rd Demographics Map



| POPULATION           | 1 MILE    | 3 MILES   | 5 MILES   |
|----------------------|-----------|-----------|-----------|
| Total Population     | 2,230     | 13,888    | 29,040    |
| Average Age          | 51.1      | 44.3      | 40.8      |
| Average Age (Male)   | 39.9      | 37.0      | 36.9      |
| Average Age (Female) | 59.1      | 50.2      | 43.8      |
|                      |           |           |           |
| HOUSEHOLDS & INCOME  | 1 MILE    | 3 MILES   | 5 MILES   |
| Total Households     | 1,101     | 6,728     | 13,314    |
| # of Persons per HH  | 2.0       | 2.1       | 2.2       |
| Average HH Income    | \$80,253  | \$64,851  | \$57,334  |
| Average H