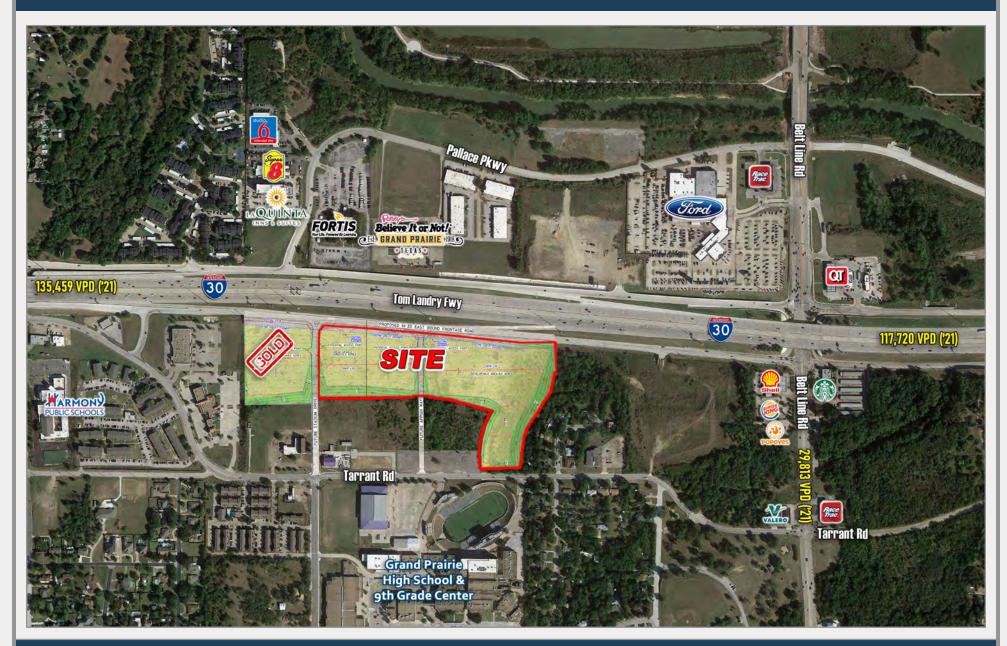

### **TRAFFIC COUNTS**

Interstate 30: 135,459 VPD west of site Interstate 30: 117,720 VPD east of site Belt Line Rd: 29,813 VPD (TXDOT 2021) Bill Foose Company Bill Foose Office: 214-363-3900 Direct: 214-363-3876 Cell: 214-336-9303 bill@billfoose.com

# I-30 & Belt Line Road - Grand Prairie, Texas

#### For information, please contact Bill Foose Company at 214-336-9303