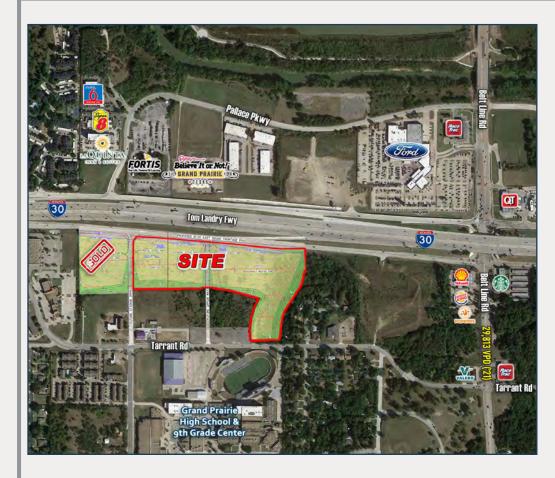

## ±18 Acre Tract I-30 & Belt Line Rd Grand Prairie, Texas

#### LOCATION

SWQ of I-30 & Belt Line Rd Grand Prairie, Texas 75050

SIZE ±18 Acres Available (divisible)

### **PROPERTY HIGHLIGHTS**

- Located near the southwest corner of I-30 and Belt Line Rd
- Zoned for retail, office, commercial, hotel or medical
- All utilities are available nearby the property
- Property can be subdivided
- Access to eastbound service road
- Stadium Drive under construction