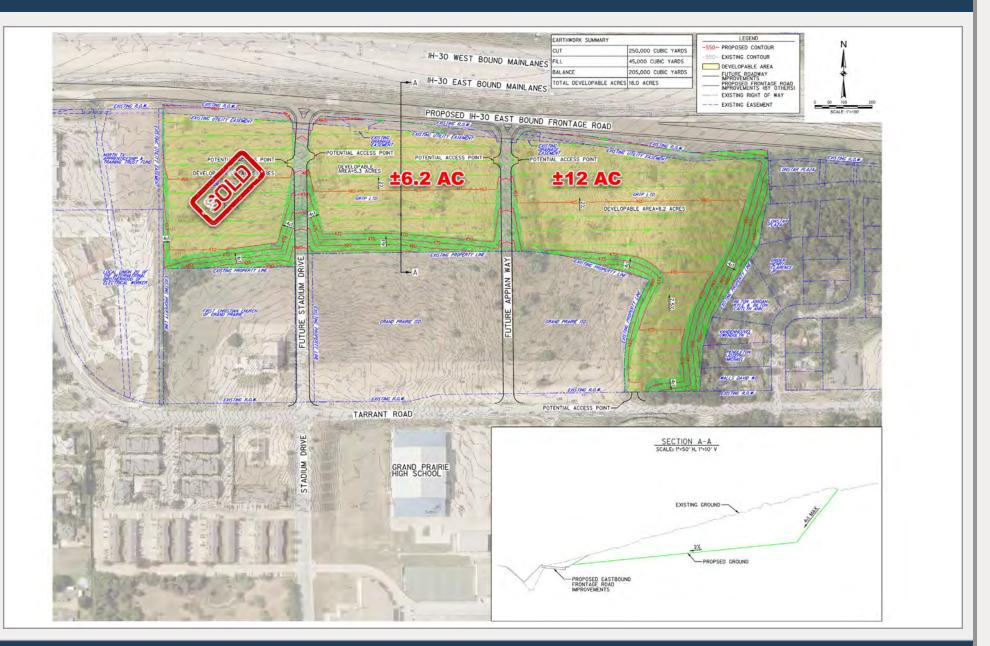

#### LOCATION

SWQ of I-30 & Belt Line Rd Grand Prairie, Texas 75050

SIZE ±18 Acres Available (divisible)

### **PROPERTY HIGHLIGHTS**

- Located near the southwest corner of I-30 and Belt Line Rd
- Zoned for retail, office, commercial, hotel or medical
- All utilities are available nearby the property
- Property can be subdivided
- Access to eastbound service road
- Stadium Drive under construction

## I-30 & Belt Line Road - Grand Prairie, Texas

#### For information, please contact Bill Foose Company at 214-336-9303