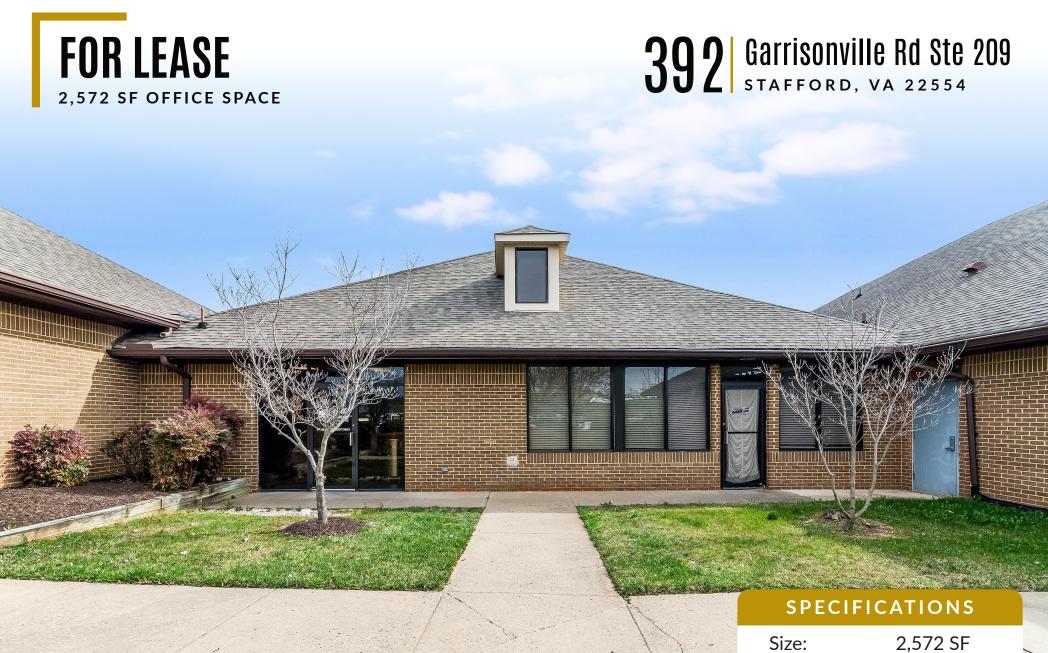

Size: 2,572 SF

Base Rent: \$18.00 PSF

NNN: \$4.00 PSF

Zoning: B1



## FLOOR PLAN





# INTERIOR IMAGES



J R A









### TENANT OVERVIEW





MAP VIEW & G Septic Service Quantico Somerville Boswell's Corner **Tacketts Mill** Ruby Midway Island **Davis Corner** Heflin Willowmere Park AQUIA #209 Cropp Mallows Bay Park Skidmore Corner Widewater Aguia Harbour Augustine Golf Club **Dodds Corner** Arkendale Curtis Park Silverbrook Kennels O. Cooper Asphalt Paving Stafford Clifton Beach 🤣 Ramoth Widewater Beach Widewater State Park Hartwood Aquia Glendie **Landing Park** Maryla Baptis Brooke **Paynes Corner Crow's Nest** Crows Nest Canoe Launch Natural Area Wallaces Preserve Corner **Holly Corner** 

### DEMOGRAPHIC/ INCOME REPORT



| INCOME                  | 2 mile    | 5 mile    |