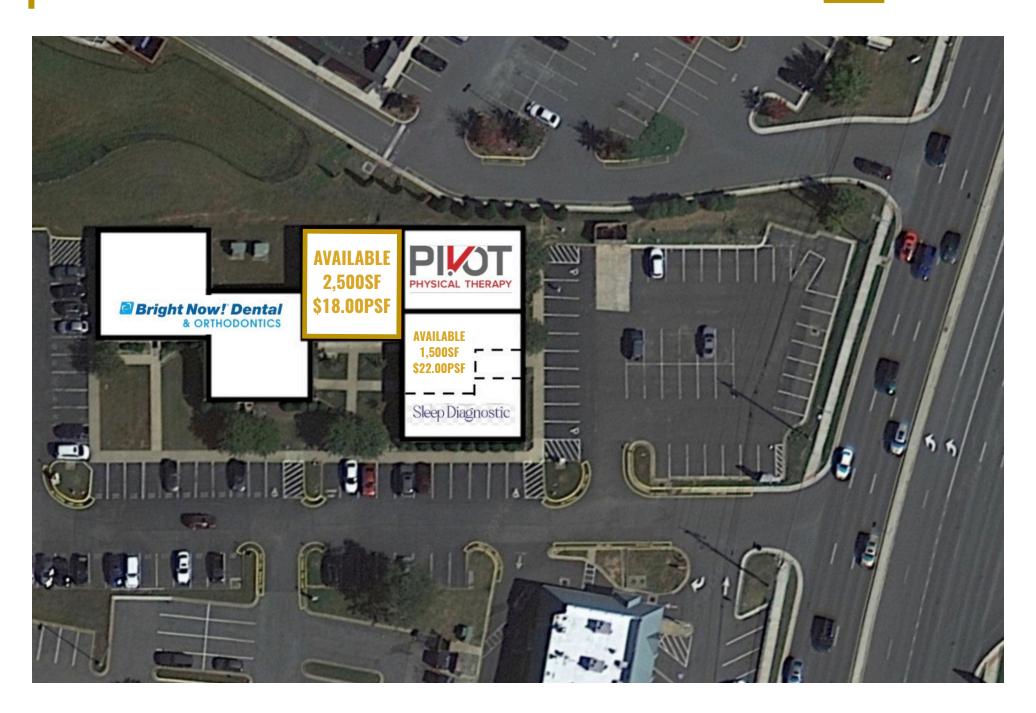

## FLOOR PLAN

Size: 2,572 SF

Base Rent: \$18.00 PSF

NNN: \$4.00 PSF

Zoning: B1