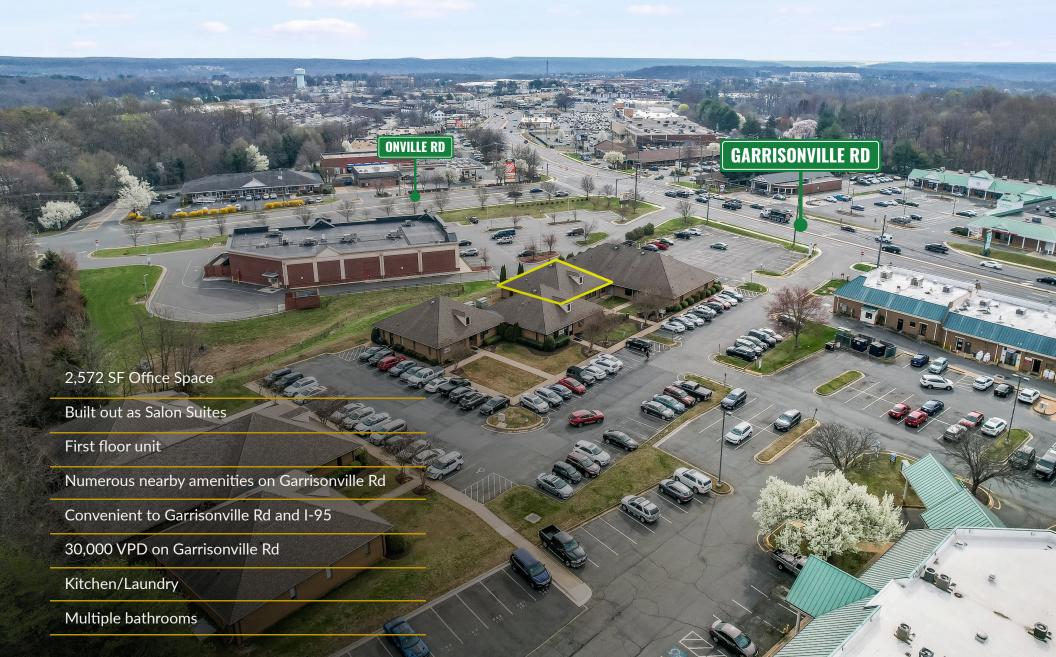

### TENANT OVERVIEW

MAP VIEW & G Septic Service Quantico Somerville Boswell's Corner **Tacketts Mill** Ruby Midway Island **Davis Corner** Heflin Willowmere Park AQUIA #209 Cropp Mallows Bay Park Skidmore Corner Widewater Aguia Harbour Augustine Golf Club **Dodds Corner** Arkendale Curtis Park Silverbrook Kennels O. Cooper Asphalt Paving Stafford Clifton Beach 🤣 Ramoth Widewater Beach Widewater State Park Hartwood Aquia Glendie **Landing Park** Maryla Baptis Brooke **Paynes Corner Crow's Nest** Crows Nest Canoe Launch Natural Area Wallaces Preserve Corner **Holly Corner** 