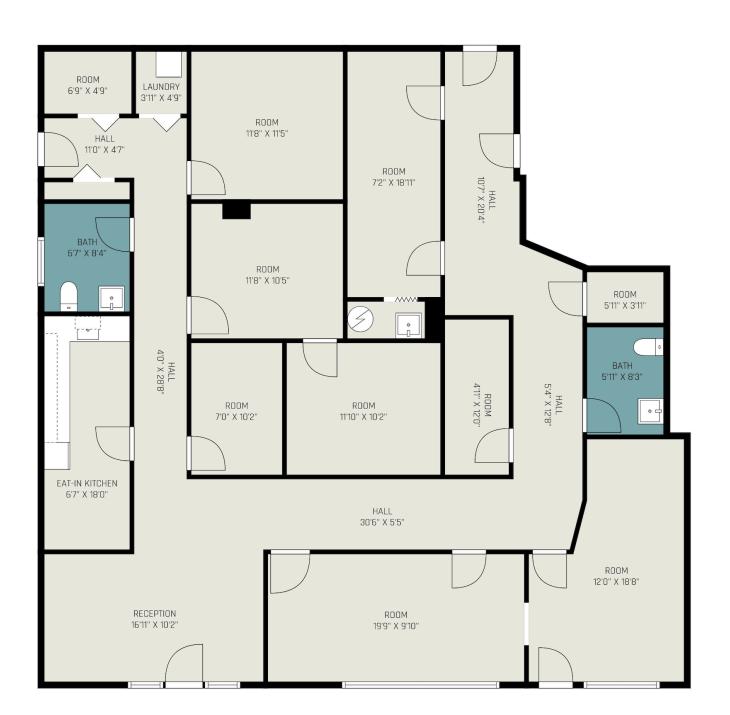

Size: 2,572 SF

Base Rent: \$18.00 PSF

NNN: \$4.00 PSF

Zoning: B1



## FLOOR PLAN





# INTERIOR IMAGES



J R A









### TENANT OVERVIEW





MAP VIEW & G Septic Service Quantico Somerville Boswell's Corner **Tacketts Mill** Ruby Midway Island **Davis Corner** Heflin Willowmere Park AQUIA #209 Cropp Mallows Bay Park Skidmore Corner Widewater Aguia Harbour Augustine Golf Club **Dodds Corner** Arkendale Curtis Park Silverbrook Kennels O. Cooper Asphalt Paving Stafford Clifton Beach 🤣 Ramoth Widewater Beach Widewater State Park Hartwood Aquia Glendie **Landing Park** Maryla Baptis Brooke **Paynes Corner Crow's Nest** Crows Nest Canoe Launch Natural Area Wallaces Preserve Corner **Holly Corner** 

### DEMOGRAPHIC/ INCOME REPORT



| INCOME                  | 2 mile    | 5 mile    | 10 mile   |
|-------------------------|-----------|-----------|-----------|
| Avg Househol