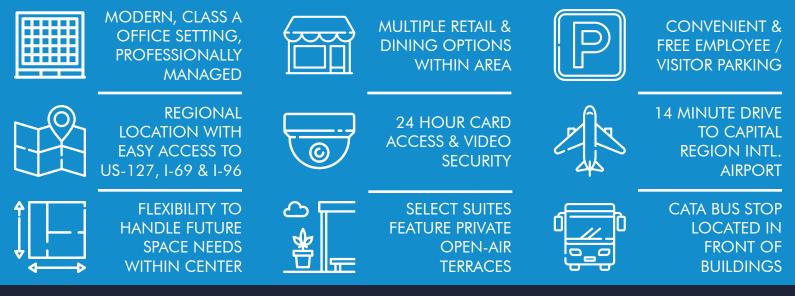

### OFFICE SPACE FOR LEASE ABBOTT CENTER 1400 & 1500 ABBOT ROAD | EAST LANSING, MI 48823

ABBOTT CENTER CONSISTS OF TWO 4-STORY, 60,000 SF, CLASS A OFFICE BUILDINGS LOCATED NEAR SAGINAW HIGHWAY, MINUTES FROM DOWNTOWN EAST LANSING & MICHIGAN STATE UNIVERSITY. THESE BUILDINGS SIT NESTLED IN A PARK-LIKE SETTING AND OFFER AN AMPLE AMOUNT OF PARKING. ABBOTT CENTER'S CENTRAL LOCATION OFFERS EASY ACCESS TO US-127, I-69 & I-96.