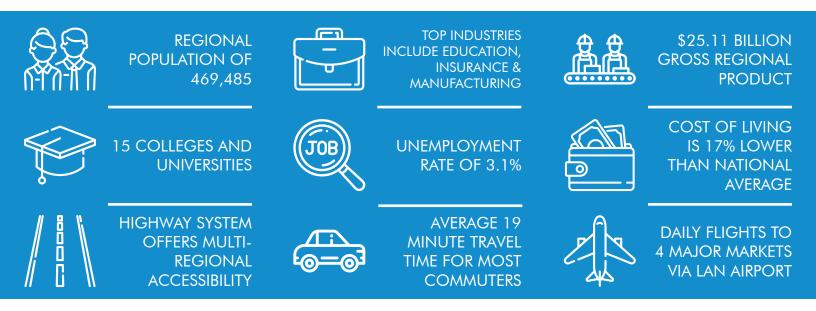

### LANSING IS BUILDING A PROSPEROUS AND VIBRANT REGION WHERE BUSINESS CAN THRIVE.

#### RECOGNITIONS

- RANKED #1 BEST AFFORDABLE CITY IN THE COUNTRY BY LIVABILITY.COM
- RANKED #3 BEST METRO IN THE NATION FOR SUSTAINABLE DEVELOPMENT BY SITE SELECTION
- RANKED #4 MOST POPULAR CITY FOR MILLENIAL HOME BUYERS BY LENDINGTREE