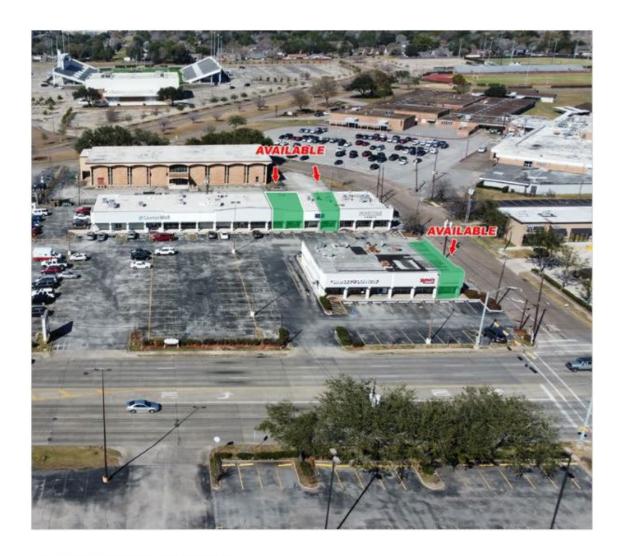

### AVAILABLE SPACE

Inline Space 1,090 SF

1,212 SF

End Cap 1,500 SF

### PROPERTY HIGHLIGHTS

- 2022 renovated repainted a modern color scheme
- Top performing Jason's Deli and Shipley Donuts. Both have been there for decades and are consistently some of the top sales locations in the region
- 480 feet of frontage on Spencer Highway with 3 curb cuts
- 5.7 parking per 1000 SF
- Great visibility off Spencer Highway
- Over 50,000 VPD
- Ideal for retail, medical, and office
- End Cap Pad Space of +/-2,000 S