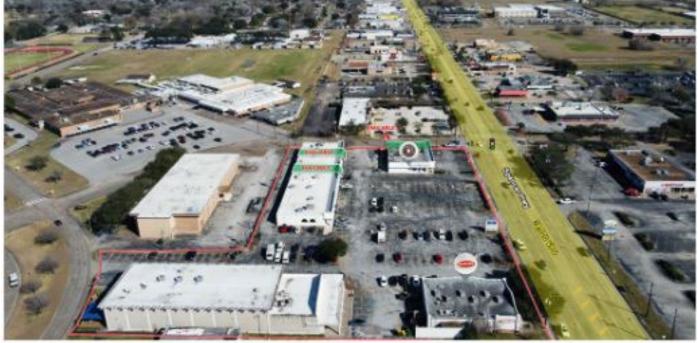

### AVAILABLE SPACE

Inline Space 1,090 SF

1,212 SF

End Cap 1,500 SF

### PROPERTY HIGHLIGHTS

- 2022 renovated repainted a modern color scheme
- Top performing Jason's Deli and Shipley Donuts. Both have been there for decades and are consistently some of the top sales locations in the region
- 480 feet of frontage on Spencer Highway with 3 curb cuts
- 5.7 parking per 1000 SF
- Great visibility off Spencer Highway
- Over 50,000 VPD
- Ideal for retail, medical, and office
- End Cap Pad Space of +/-2,000 S

### **AREA TRAFFIC GENERATORS**

Save time. Save money. Every day!°

Gunnar Holman
Gunnar.holman@myzamgroup.com
281.903.4784