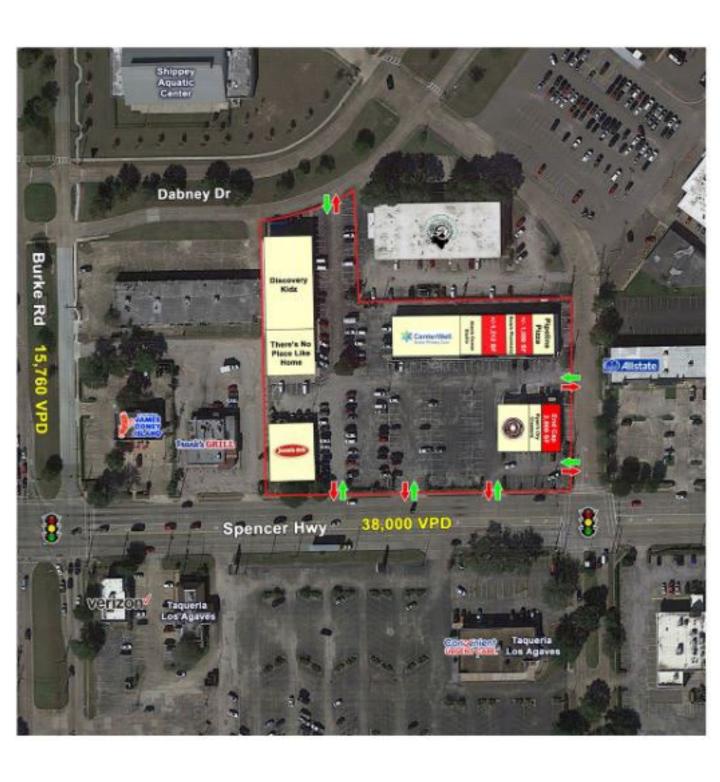

### AVAILABLE SPACE

Inline Space 1,090 SF

1,212 SF

End Cap 1,500 SF

### PROPERTY HIGHLIGHTS

- 2022 renovated repainted a modern color scheme
- Top performing Jason's Deli and Shipley Donuts. Both have been there for decades and are consistently some of the top sales locations in the region
- 480 feet of frontage on Spencer Highway with 3 curb cuts
- 5.7 parking per 1000 SF
- Great visibility off Spencer Highway
- Over 50,000 VPD
- Ideal for retail, medical, and office
- End Cap Pad Space of +/-2,000 S

TRAFFIC COUNT

Burke Rd: 15,760 VPD

(CoStar 2018)

Spencer Highway: 38,000 VPD

(ESRI 2021)