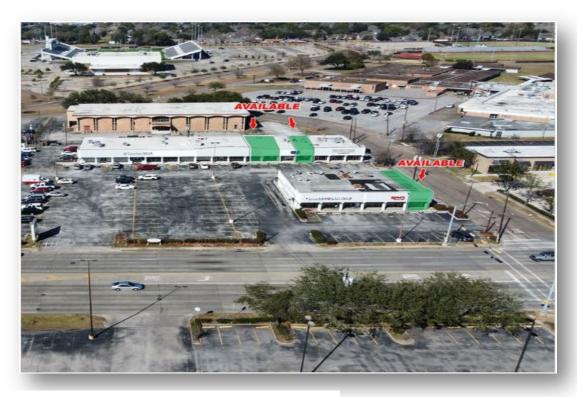

### AVAILABLE SPACE

Inline Space 1,090 SF

1,212 SF

End Cap 1,500 SF

### PROPERTY HIGHLIGHTS

- 2022 renovated repainted a modern color scheme
- Top performing Jason's Deli and Shipley Donuts. Both have been there for decades and are consistently some of the top sales locations in the region
- 480 feet of frontage on Spencer Highway with 3 curb cuts
- 5.7 parking per 1000 SF
- Great visibility off Spencer Highway
- Over 50,000 VPD
- Ideal for retail, medical, and office
- End Cap Pad Space of +/-2,000 S