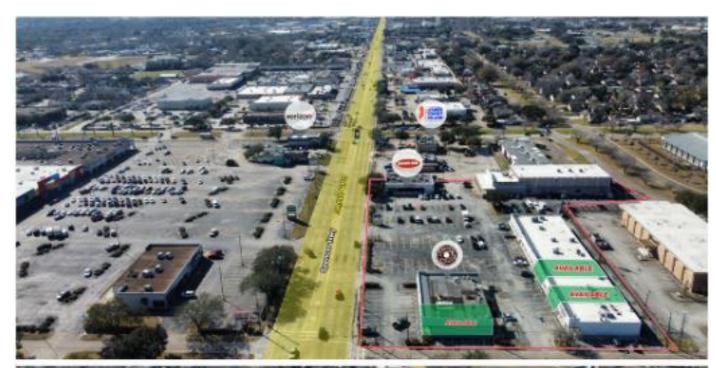

### AVAILABLE SPACE

Inline Space 1,090 SF

1,212 SF

End Cap 1,500 SF

### PROPERTY HIGHLIGHTS

- 2022 renovated repainted a modern color scheme
- Top performing Jason's Deli and Shipley Donuts. Both have been there for decades and are consistently some of the top sales locations in the region
- 480 feet of frontage on Spencer Highway with 3 curb cuts
- 5.7 parking per 1000 SF
- Great visibility off Spencer Highway
- Over 50,000 VPD
- Ideal for retail, medical, and office
- End Cap Pad Space of +/-2,000 S

### **AREA TRAFFIC GENERATORS**

Save time. Save money. Every day!°

Gunnar Holman
Gunnar.holman@myzamgroup.com
281.903.4784