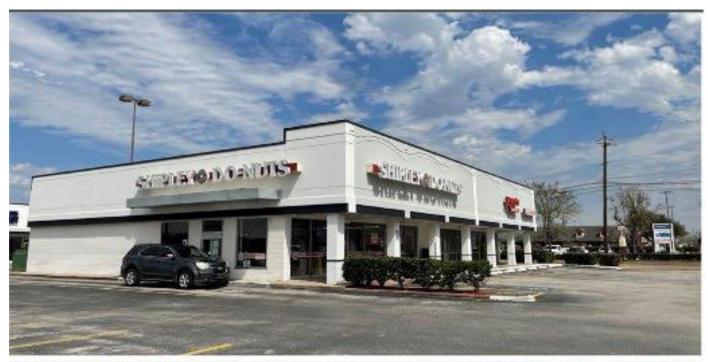

# Parkview East Shopping Center

NEC BURKE RD AND SPENCER HWY
3901 SPENCER HIGHWAY
PASADENA, TX 77504

Gunnar Holman

<u>Gunnar.holman@myzamgroup.com</u>

281 903 4784

### PROPERTY HIGHLIGHTS

- 2022 renovated repainted a modern color scheme
- Top performing Jason's Deli and Shipley Donuts. Both have been there for decades and are consistently some of the top sales locations in the region
- 480 feet of frontage on Spencer Highway with 3 curb cuts
- 5.7 parking per 1000 SF
- Great visibility off Spencer Highway
- Over 50,000 VPD
- Ideal for retail, medical, and office
- End Cap Pad Space of +/-2,000 S