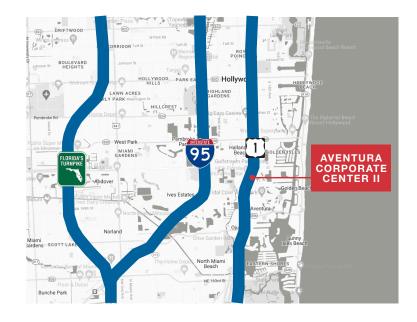

## **Location Map**

20803 Biscayne Blvd | Aventura, FL 33180

## **Location Features**

- Half a mile from Aventura Hospital
- Excellent covered parking
- Guest parking available
- Close proximity to US-1 and I-95
- Right near Aventura Mall and restaurants