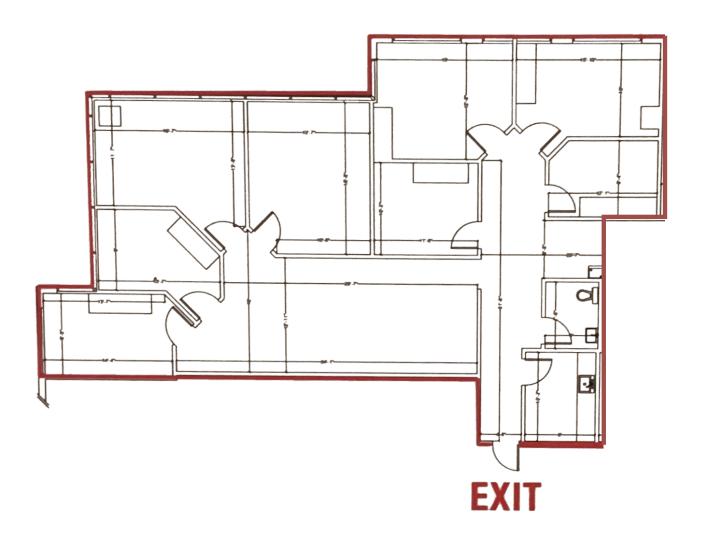

20803 Biscayne Blvd | Aventura, FL 33180

Space Available: 2,737 SF

Lease Rate & Type: \$45.00 PSF, Full Service

Lease Expires: August 15, 2027

### For More Information

### **Craig Merlin**

+1 305 987 4401 cmerlin@naimiami.com

#### **Robert Eckstein**

+1 786 367 3569 reckstein@naimiami.com



## Aventura Corporate Center II

20803 Biscayne Blvd | Aventura, FL 33180







## **Property Features**

- Can be used as medical space
- Multiple private offices
- Full restroom
- Medical laboratory

## Availability

| Size     | Lease Rate                   | Lease Expiration |
|----------|------------------------------|------------------|
| 2,737 SF | \$45.00 PSF,<br>Full Service | August 15, 2027  |











## Floor Plan

20803 Biscayne Blvd | Aventura, FL 33180

2,737 SF AVAILABLE









## **Location Map**

20803 Biscayne Blvd | Aventura, FL 33180



## **Location Features**

- Half a mile from Aventura Hospital
- Excellent covered parking
- Guest parking available
- Close proximity to US-1 and I-95
- Right near Aventura Mall and restaurants

#### For More Information

### **Craig Merlin**

+1 305 987 4401 cmerlin@naimiami.com

#### Robert Eckstein

+1 786 367 3569 reckstein@naimiami.com





9655 South Dixie Highway, Suite 300, Miami, FL 33156