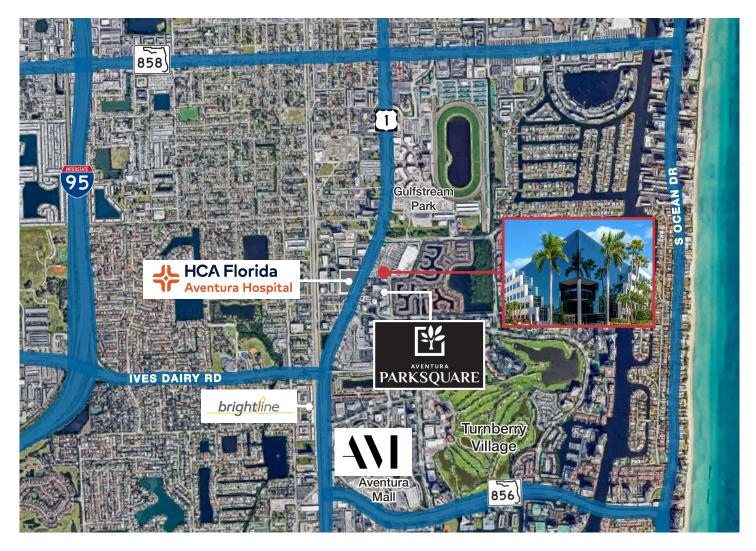

## **Location Map**

20803 Biscayne Blvd | Aventura, FL 33180

## **Location Features**

- Half a mile from Aventura Hospital
- Excellent covered parking
- Guest parking available
- Close proximity to US-1 and I-95
- Right near Aventura Mall and restaurants