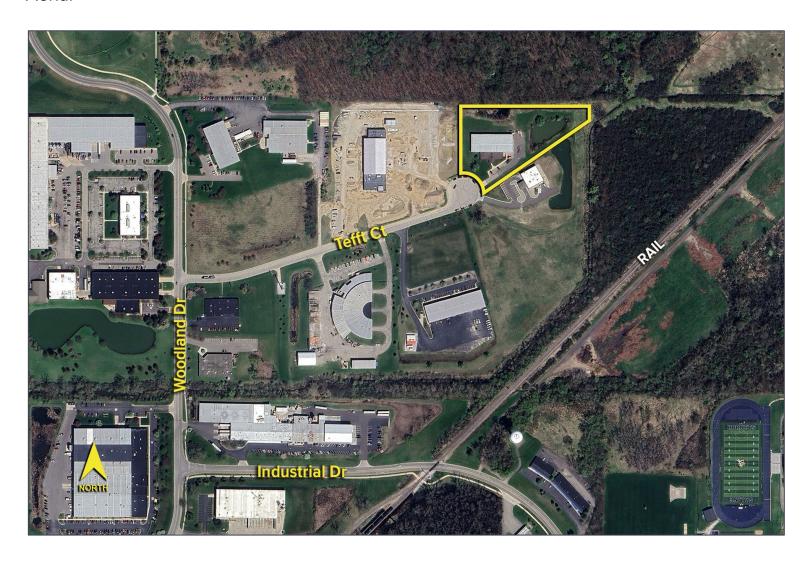

ssion throughout
- Located on 3.84 acres with 20 parking spaces
- Room for expansion and additional parking
- Sale Price: \$2,193,360 (\$120.00/sq. ft.)



For more information, please contact:

JAY CHAVEY (248) 948 4196 jchavey@signatureassociates.com DRAKE FILIPPIS (248) 799 3161 dfilippis@signatureassociates.com SIGNATURE ASSOCIATES
One Towne Square, Suite 1200
Southfield, MI 48076
www.signatureassociates.com

Site Plan



For more information, please contact:

JAY CHAVEY (248) 948 4196 jchavey@signatureassociates.com DRAKE FILIPPIS (248) 799 3161 dfilippis@signatureassociates.com SIGNATURE ASSOCIATES One Towne Square, Suite 1200 Southfield, MI 48076

www.signatureassociates.com

## 1377 Tefft Court – Saline, Michigan

Industrial For Sale

18,278 Square Feet AVAILABLE

#### **Aerial**