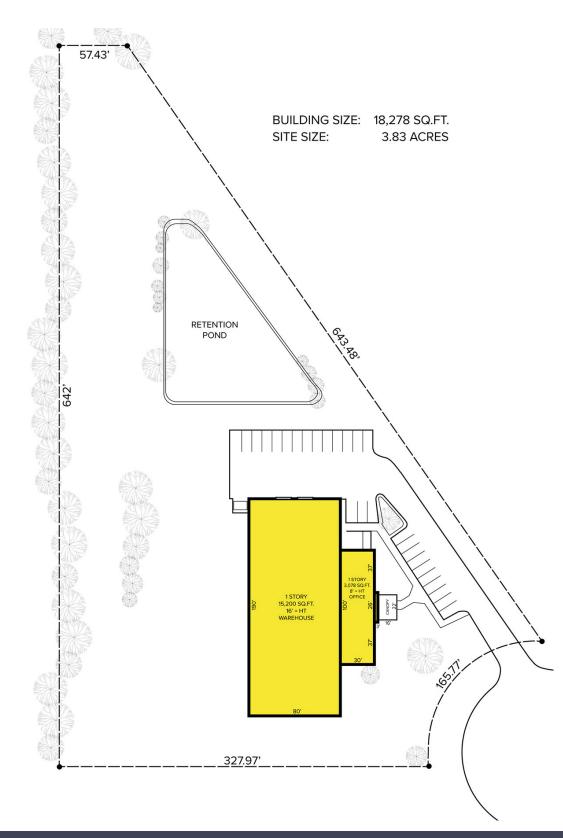

#### PROPERTY FEATURES

- 18,278 square feet available
- 3,078 square feet office space that includes skylights in the entrance lobby and main conference room
- 15,200 square feet clear span warehouse
- 14' 17' clear height
- (2) 12' x 10' grade level doors
- The shop area has a metal roof, and the office area has a singled roof that was replaced in November 2023
- Fire suppression throughout
- Located on 3.84 acres with 20 parking spaces
- Room for expansion and additional parking
- Sale Price: \$2,193,360 (\$120.00/sq. ft.)

Site Plan

For more information, please contact:

JAY CHAVEY (248) 948 4196 jchavey@signatureassociates.com DRAKE FILIPPIS (248) 799 3161 dfilippis@signatureassociates.com SIGNATURE ASSOCIATES One Towne Square, Suite 1200 Southfield, MI 48076