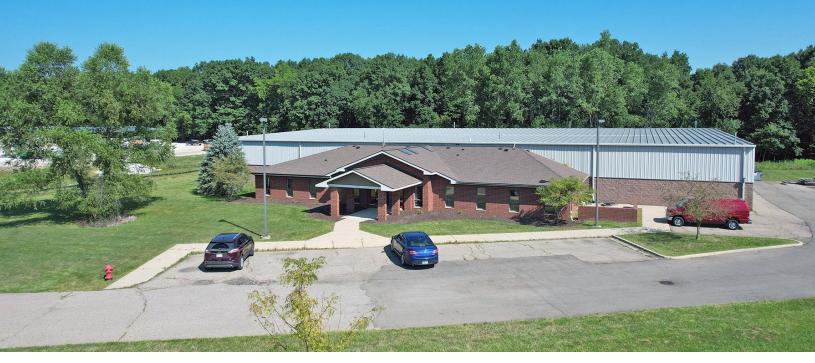

# 1377 TEFFT COURT SALINE, MICHIGAN

INDUSTRIAL FOR SALE 18,278 Square Feet Available

### **CORPORATE IMAGE BUILDING**

#### PROPERTY FEATURES

- 18,278 square feet available
- 3,078 square feet office space that includes skylights in the entrance lobby and main conference room
- 15,200 square feet clear span warehouse
- 14' 17' clear height
- (2) 12' x 10' grade level doors
- The shop area has a metal roof, and the office area has a singled roof that was replaced in November 2023
- Fire suppression throughout
- Located on 3.84 acres with 20 parking spaces
- Room for expansion and additional parking
- Sale Price: \$2,193,360 (\$120.00/sq. ft.)