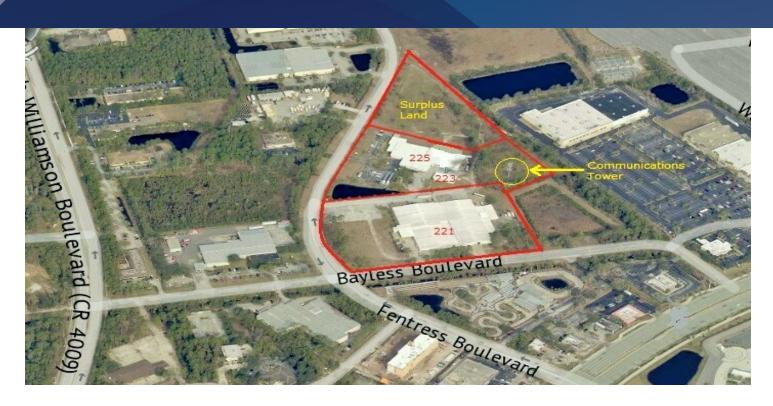

#### **PROPERTY OVERVIEW**

3 desirable warehouse/office locations within Central Daytona Business Park near I-95 / I-4 interchange, Airport and retail on Int'l Speedway Blvd (US 92). All units have heavy power, on-grade overhead doors, attractive rates, well maintained spaces.

#### **LOCATION OVERVIEW**

Strategically located just off International Speedway Blvd. (ISB) in the Daytona Business Park at the NE corner of Bayless and Fentress Blvd.

### PROPERTY HIGHLIGHTS

- Great Location
- · Near Interstate Highways
- · Near Airport
- · Daytona Industrial Park

| SPACES                 | LEASE RATE   | SPACE SIZE |
|------------------------|--------------|------------|
| 225 Fentress Blvd      | \$8.50 SF/yr | 4,750 SF   |
| 223 Fentress Blvd      | \$8.50 SF/yr | 3,200 SF   |
| 2107 Bayless Boulevard | \$8.00 SF/yr | 10,320 SF  |