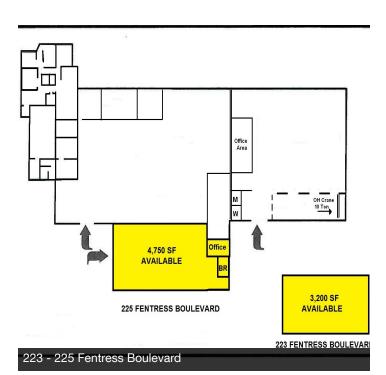

### PROPERTY HIGHLIGHTS

- Great Location
- · Near Interstate Highways
- · Near Airport
- · Daytona Industrial Park

| SPACES                 | LEASE RATE   | SPACE SIZE |
|------------------------|--------------|------------|
| 225 Fentress Blvd      | \$8.50 SF/yr | 4,750 SF   |
| 223 Fentress Blvd      | \$8.50 SF/yr | 3,200 SF   |
| 2107 Bayless Boulevard | \$8.00 SF/yr | 10,320 SF  |

#### **AVAILABLE SPACES**

| SUITE                  | TENANT    | SIZE (SF) | LEASE TYPE | LEASE RATE   | DESCRIPTION                                                                                                                                |
|------------------------|-----------|-----------|------------|--------------|--------------------------------------------------------------------------------------------------------------------------------------------|
| 225 Fentress Blvd      | Available | 4,750 SF  | NNN        | \$8.50 SF/yr | 4,750 SF of Warehouse / Office with 14' ceilings, 12x12 overhead doors, 300 SF office and restroom all with A/C. Current NNN is \$2.25/SF. |
| 223 Fentress Blvd      | Available | 3,200 SF  | NNN        | \$8.50 SF/yr | 3,200 SF Office/Warehouse at 223 Fentress.<br>Current NNN is \$2.25/SF. Current NNN is<br>\$2.25/SF.                                       |
| 2107 Bayless Boulevard | Available | 10,320 SF | NNN        | \$8.00 SF/yr | 10,320 SF warehouse with 18 ft. ceiling height, on-grade 12 x 14 overhead doors. Current NNN is \$2.25/SF.                                 |