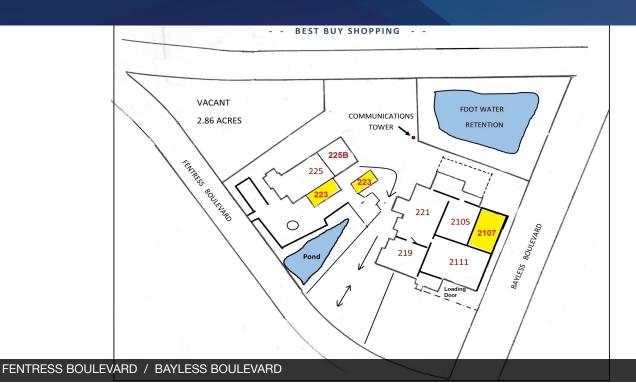

### PROPERTY HIGHLIGHTS

- Great Location
- · Near Interstate Highways
- · Near Airport
- · Daytona Industrial Park

| SPACES                 | LEASE RATE   | SPACE SIZE |
|------------------------|--------------|------------|
| 225 Fentress Blvd      | \$8.50 SF/yr | 4,750 SF   |
| 223 Fentress Blvd      | \$8.50 SF/yr | 3,200 SF   |
| 2107 Bayless Boulevard | \$8.00 SF/yr | 10,320 SF  |

#### **AVAILABLE SPACES**

| SUITE                  | TENANT    | SIZE (SF) | LEASE TYPE | LEASE RATE   | DESCRIPTION                                                                                                                                |
|------------------------|-----------|-----------|------------|--------------|--------------------------------------------------------------------------------------------------------------------------------------------|
| 225 Fentress Blvd      | Available | 4,750 SF  | NNN        | \$8.50 SF/yr | 4,750 SF of Warehouse / Office with 14' ceilings, 12x12 overhead doors, 300 SF office and restroom all with A/C. Current NNN is \$2.25/SF. |
| 223 Fentress Blvd      | Available | 3,200 SF  | NNN        | \$8.50 SF/yr | 3,200 SF Office/Warehouse at 223 Fentress.<br>Current NNN is \$2.25/SF. Current NNN is<br>\$2.25/SF.                                       |
| 2107 Bayless Boulevard | Available | 10,320 SF | NNN        | \$8.00 SF/yr | 10,320 SF warehouse with 18 ft. ceiling height, on-grade 12 x 14 overhead doors. Current NNN is \$2.25/SF.                                 |