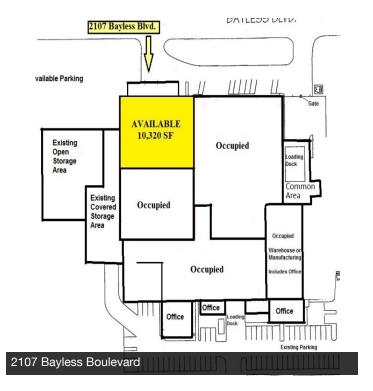

### PROPERTY HIGHLIGHTS

- Great Location
- · Near Interstate Highways
- · Near Airport
- · Daytona Industrial Park

| SPACES                 | LEASE RATE   | SPACE SIZE |
|------------------------|--------------|------------|
| 225 Fentress Blvd      | \$8.50 SF/yr | 4,750 SF   |
| 223 Fentress Blvd      | \$8.50 SF/yr | 3,200 SF   |
| 2107 Bayless Boulevard | \$8.00 SF/yr | 10,320 SF  |

#### **AVAILABLE SPACES**

| SUITE                  | TENANT    | SIZE (SF) | LEASE TYPE | LEASE RATE   | DESCRIPTION                                                                                                                                |
|------------------------|-----------|-----------|------------|--------------|--------------------------------------------------------------------------------------------------------------------------------------------|
| 225 Fentress Blvd      | Available | 4,750 SF  | NNN        | \$8.50 SF/yr | 4,750 SF of Warehouse / Office with 14' ceilings, 12x12 overhead doors, 300 SF office and restroom all with A/C. Current NNN is \$2.25/SF. |
| 223 Fentress Blvd      | Available | 3,200 SF  | NNN        | \$8.50 SF/yr | 3,200 SF Office/Warehouse at 223 Fentress.<br>Current NNN is \$2.25/SF. Current NNN is<br>\$2.25/SF.                                       |
| 2107 Bayless Boulevard | Available | 10,320 SF | NNN        | \$8.00 SF/yr | 10,320 SF warehouse with 18 ft. ceiling height, on-grade 12 x 14 overhead doors. Current NNN is \$2.25/SF.                                 |