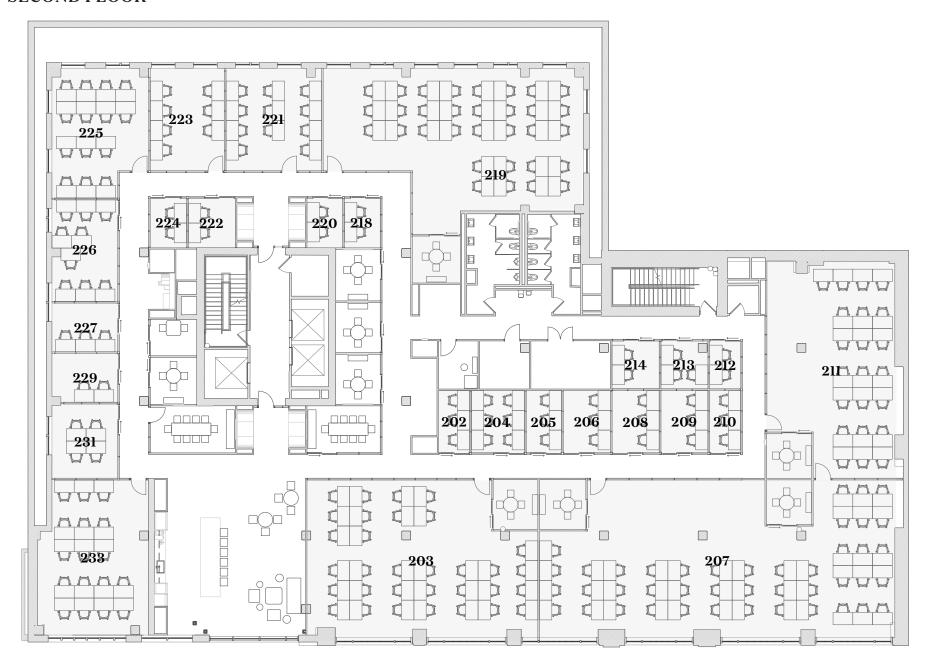

spaces with the right mix of privacy and community, along with elegant furnishings, large windows, and great lighting to support productivity.

#### **AMENITIES**

All workspaces include access to our premium business amenities including high speed wifi internet, printers, copiers, kitchens, office managers, and more.

#### **FLEXIBILITY**

Our members want to choose where they work, when they work. That's why we have flexible membership options to use our workspaces full time, part time, or one day at a time.

#### **SUPPORT**

Our Community
Managers are the go-to
problem solvers and
experience creators for
our members. We also
have professional
cleaners and staff to
keep the coffee fresh
and office supplies
stocked.





CENTRLOFFICE.COM 1525 11th Avenue, Seattle, WA

#### SECOND FLOOR



#### THIRD FLOOR



## **CENTRL OFFICE**

CENTRLOFFICE.COM 1525 llth Avenue, Seattle, WA

#### **FOURTH FLOOR**



#### FIFTH FLOOR



# **CENTRL OFFICE**



CA DTLA SOUTH BAY LA SACRAMENTO OR
PORTLAND
LAKE OSWEGO

WA SEATTLE