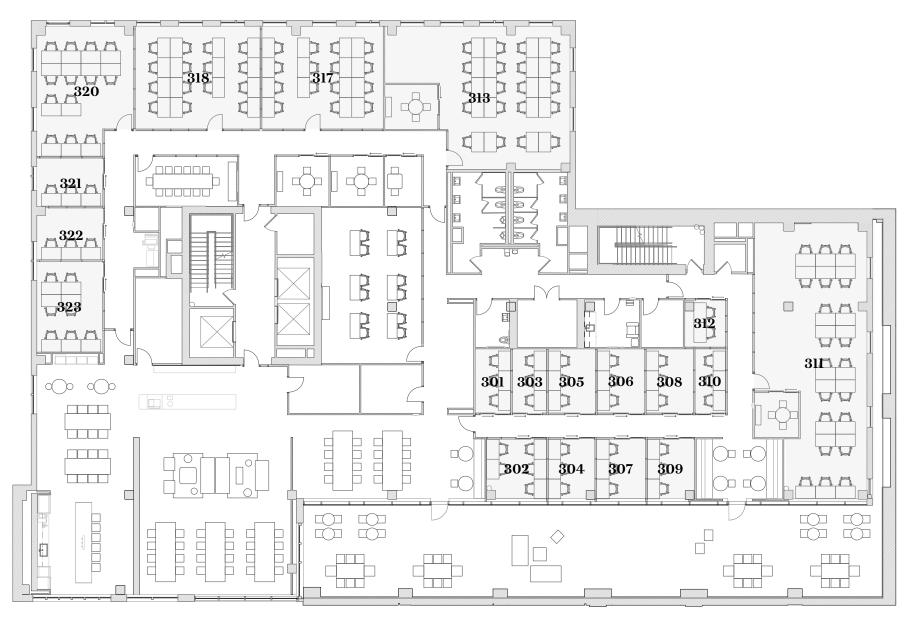

t mix of privacy and community, along with elegant furnishings, large windows, and great lighting to support productivity.

#### **AMENITIES**

All workspaces include access to our premium business amenities including high speed wifi internet, printers, copiers, kitchens, office managers, and more.

#### **FLEXIBILITY**

Our members want to choose where they work, when they work. That's why we have flexible membership options to use our workspaces full time, part time, or one day at a time.

#### **SUPPORT**

Our Community
Managers are the go-to
problem solvers and
experience creators for
our members. We also
have professional
cleaners and staff to
keep the coffee fresh
and office supplies
stocked.





CENTRLOFFICE.COM 1525 11th Avenue, Seattle, WA

#### SECOND FLOOR



#### THIRD FLOOR



## **CENTRL OFFICE**

CENTRLOFFICE.COM 1525 llth Avenue, Seattle, WA

#### **FOURTH FLOOR**



#### FIFTH FLOOR



# **CENTRL OFFICE**



CA DTLA SOUTH BAY LA SACRAMENTO OR
PORTLAND
LAKE OSWEGO

WA SEATTLE