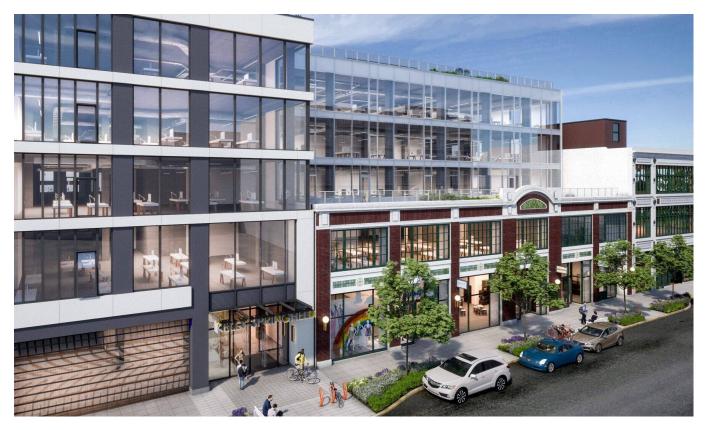

### THE NEIGHBORHOOD

Located in the heart of Capitol Hill, less than a block from Cal Anderson Park, this workspace is surrounded by a diverse array of locally-owned coffee and breakfast spots, eclectic bars and restaurants. It is an ideal location for those seeking a better work-life balance.

#### **GETTING THERE**

Commuting is hassle-free with the convenience of the Light Rail station at Broadway and E Pine St, along with multiple nearby bus routes.

#### **LOCAL TIPS**

Here are a few of the amazing local businesses near our Capitol Hill workspace we think you'll love... Oddfellows Cafe & Bar, Momiji, Cascina Spinasse, Lost Lake Cafe & Lounge, NUE, Skillet Diner, Jimmy's on Broadway, and Kedai Makan.