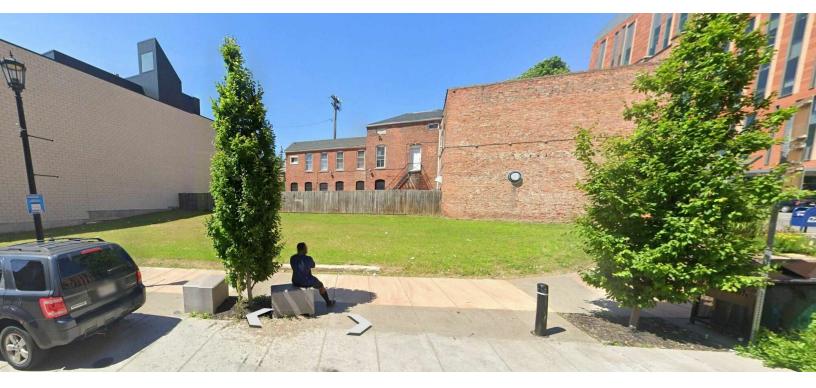

### PROPERTY OVERVIEW

This vacant parcel of land is situated on the NW corner of Main St and Allen St. Cleared lot ready for Redevelopment. Lot size 33' x 118' or .09+/- Acres. Zoned commercial. Corner location with traffic signal access. Heart of Downtown Buffalo Entertainment and Theatre Districts. Walking distance to City Hall and Erie County Court house. Convenient proximity to the Medical Campus Corridor and Downtown Buffalo. The area is surrounded by restaurants, bars, offices, major headquarters, and major hotels. Also available for Redevelopment are 186 & 196 Allen Street.

#### LOCATION OVERVIEW

Located in the Allentown Historic Preservation District on the NW corner of Main St. and Allen St. in downtown Buffalo. Walking distance to Chippewa St.

### PROPERTY HIGHLIGHTS

- New PRICE
- Redevelopment Opportunity
- .09+/- Acres
- Corner location
- Traffic Signal Access
- Cleared Land

RICK RECCKIO 716.998.4422 rick@recckio.com **4455 TRANSIT ROAD, SUITE 3B** Williamsville, NY 14221 (O) 716.631.5555 // (F) 716.632.6666 www.recckio.com