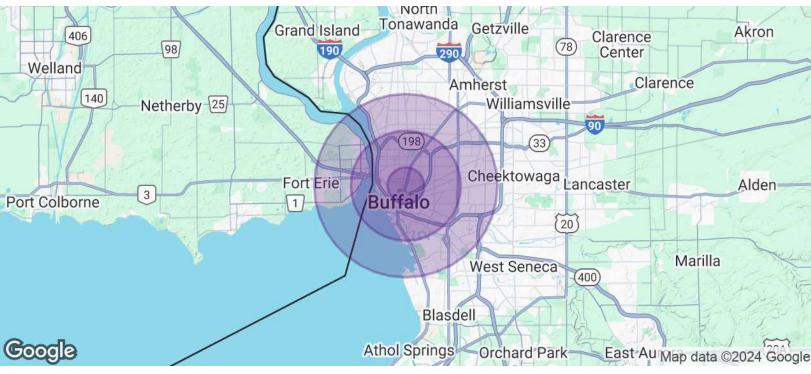

# Redevelopment Land

942 Main St, Buffalo, NY 14202

| POPULATION                            | 1 MILE                | 3 MILES               | 5 MILES               |
|---------------------------------------|-----------------------|-----------------------|-----------------------|
| Total Population                      | 28,390                | 137,203               | 308,608               |
| Average Age                           | 40                    | 37                    | 38                    |
| Average Age (Male)                    | 40                    | 37                    | 37                    |
| Average Age (Female)                  | 40                    | 38                    | 39                    |
|                                       |                       |                       |                       |
| HOUSEHOLDS & INCOME                   | 1 MILE                | 3 MILES               | 5 MILES               |
| Total Households                      | 15,515                | 60,173                | 132,947               |
| # of Persons per HH                   | 1.8                   | 2.3                   | 2.3                   |
|                                       |                       |                       |                       |
| Average HH Income                     | \$70,394              | \$64,768              | \$66,882              |
| Average HH Income Average House Value | \$70,394<br>\$417,318 | \$64,768<br>\$294,454 | \$66,882<br>\$251,563 |

<sup>\*</sup> Demographic data derived from 2020 ACS - US Census