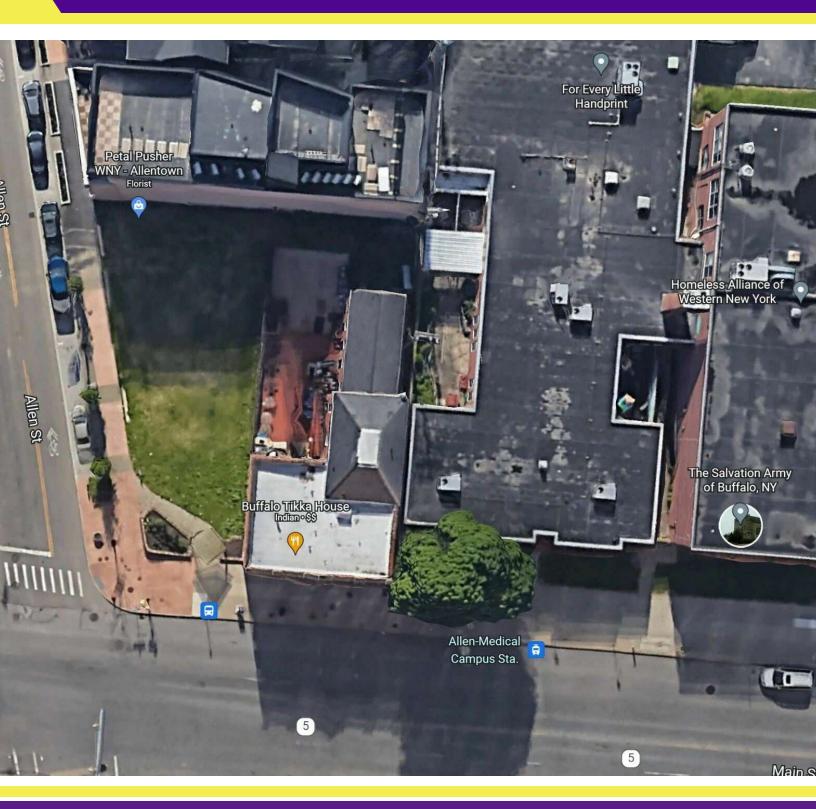

### PROPERTY OVERVIEW

This vacant parcel of land is situated on the NW corner of Main St and Allen St. Cleared lot ready for Redevelopment. Lot size 33' x 118' or .09+/- Acres. Zoned commercial. Corner location with traffic signal access. Heart of Downtown Buffalo Entertainment and Theatre Districts. Walking distance to City Hall and Erie County Court house. Convenient proximity to the Medical Campus Corridor and Downtown Buffalo. The area is surrounded by restaurants, bars, offices, major headquarters, and major hotels. Also available for Redevelopment are 186 & 196 Allen Street.

#### LOCATION OVERVIEW

Located in the Allentown Historic Preservation District on the NW corner of Main St. and Allen St. in downtown Buffalo. Walking distance to Chippewa St.