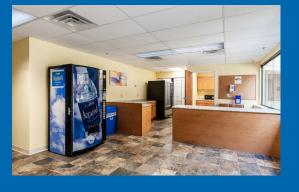

### Features & amenities

- Ponds with ¼ mile trail, dock, picnic area
- Well-lit lots with plenty of parking spaces
- Lush atrium with free wi-fi
- Conference room
- Kitchen area
- Break and lunch areas
- Courtyard with fountain and bistro tables
- Free fitness facility
- Mail delivered directly to your office door
- Nearby entertainment, restaurants, retail
- Accessible by public transportation
- Easy access to I-75 & I-275
- Secure key fob entry for after-hours access
- 24-hour security and fire monitoring
- In-house/full-time maintenance team
- In-house/full-time property management
- In-house snow removal and landscape crew
- Janitorial service
- Recycling service
- Annual document shredding service
- On-site notary and business services
- Special occasion luncheons and cookouts

Brand new modern offices are move-in ready and ADA-compliant, with the ability to customize to meet your needs. Tenants get peace of mind with an on-site property and maintenance team.

Kemper Pond uniquely offers nature at work, with walking paths, wooded areas, a waterfall and pond with koi, and live vegetation.