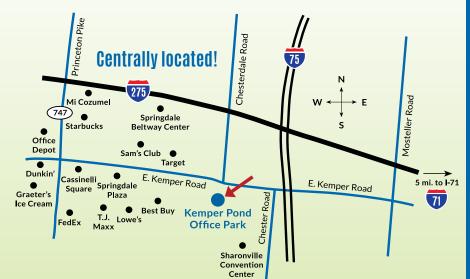

## Office park highlights

Kemper Pond Office Park is an 86,000 square-foot business park with three buildings where businesses thrive. The 10acre campus setting is the ideal co-creating space, including ample parking and elevators conveniently located. Nestled in the heart of Springdale (Cincinnati), food and retail options are endless with easy access to I-75 and I-275.

Brand new modern offices are move-in ready and ADA-compliant, with the ability to customize to meet your needs. Tenants get peace of mind with an on-site property and maintenance team.

Kemper Pond uniquely offers nature at work, with walking paths, wooded areas, a waterfall and pond with koi, and live vegetation.

### Upgraded "Class A" office park