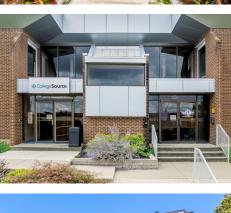

## Office park highlights

Kemper Pond Office Park is an 86,000 square-foot business park with three buildings where businesses thrive. The 10acre campus setting is the ideal co-creating space, including ample parking and elevators conveniently located. Nestled in the heart of Springdale (Cincinnati), food and retail options are endless with easy access to I-75 and I-275.

### Upgraded "Class A" office park