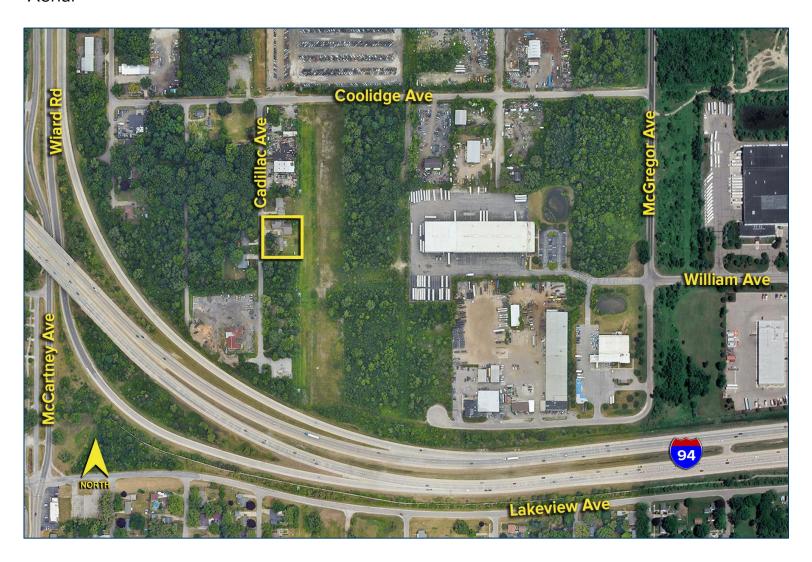

ve.— Ypsilanti/Twp., Michigan

Industrial For Sale or Lease

4,154 Square Feet AVAILABLE

### Additional Images - 3-Bedroom House







For more information, please contact:

JOE STACK (248) 359 0615 jstack@signatureassociates.com CHRIS MONSOUR (248) 948 0107 cmonsour@signatureassociates.com SIGNATURE ASSOCIATES
One Towne Square, Suite 1200
Southfield, MI 48076
www.signatureassociates.com

#### Site Plan



For more information, please contact:

JOE STACK (248) 359 0615 jstack@signatureassociates.com CHRIS MONSOUR (248) 948 0107 cmonsour@signatureassociates.com SIGNATURE ASSOCIATES

One Towne Square, Suite 1200 Southfield, MI 48076 www.signatureassociates.com

# 1769 & 1781 Cadillac Ave.— Ypsilanti/Twp., Michigan Industrial For Sale or Lease

4,154 Square Feet AVAILABLE

#### **Aerial**