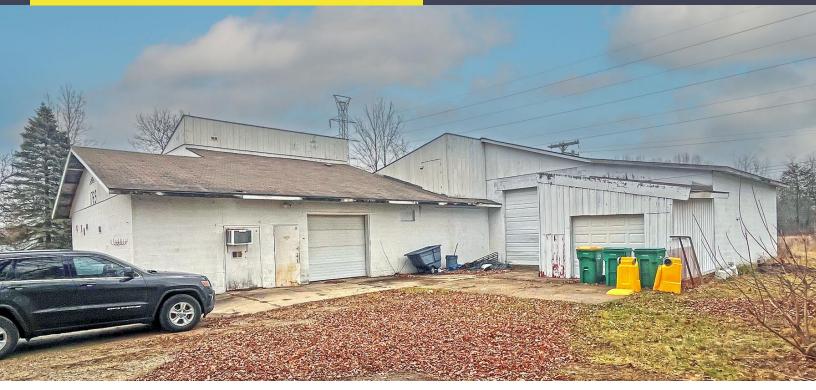

# 1769 & 1781 CADILLAC AVENUE YPSILANTI/TWP., MICHIGAN

INDUSTRIAL FOR SALE OR LEASE 4,154 Square Feet Available

#### **PROPERTY FEATURES**

- 4,154 square feet available
- 14'-18' clear height
- (3) grade level doors: 6x6, 8x10 & 12x10
- Zoned I-C
- Driveway parking
- 220 volts, 3-phase power
- Great shop space
- · Opportunity to live work all in one
- 3-bedroom, 1,644 sq. ft. home also on-site
- Land contract available
- Lease Rate: \$2,500/month Gross
- Sale Price: \$445,000 (\$107.13/sq.ft.)

## 1769 & 1781 Cadillac Ave.— Ypsilanti/Twp., Michigan

Industrial For Sale or Lease

4,154 Square Feet AVAILABLE