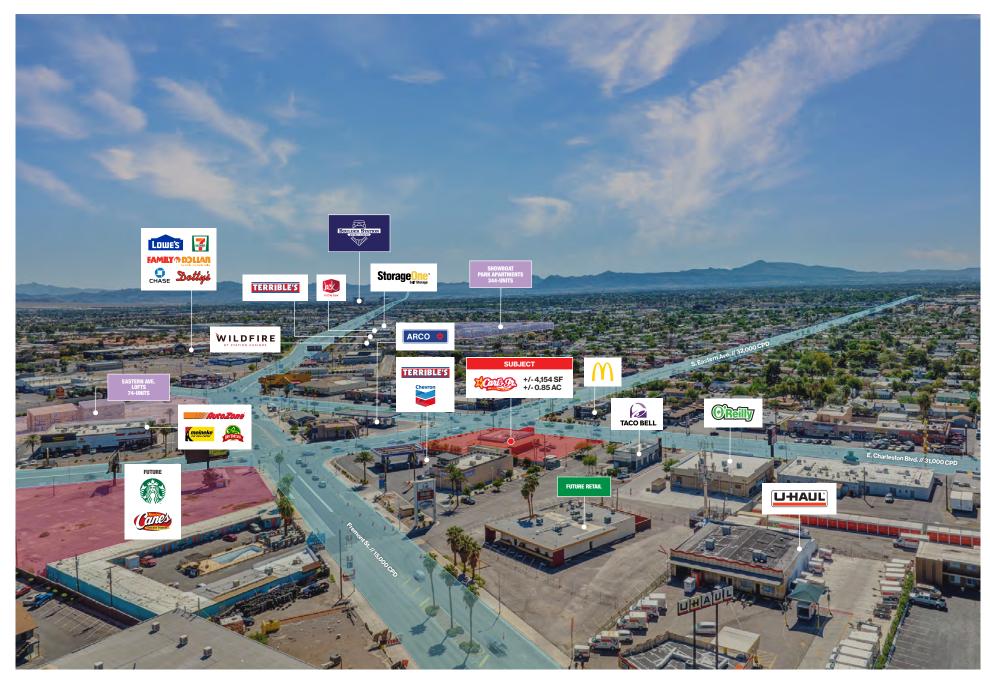

# Property Highlights

- +/- 4,154 SF freestanding Carl's Jr. on +/- 0.85 acres at the NWC of Eastern Ave. and Charleston Blvd.
  - S. Eastern Ave.: +/- 32,000 CPD
  - E. Charleston Blvd.: +/- 31,000 CPD
- Freestanding drive-thru building on hard corner of a signalized intersection
- The property features a +/- 45-foot pylon sign, visible from one mile away in all directions
- Frontage:
  - S. Eastern Ave.: 179'
  - E. Charleston Blvd.: 194'
- Proximity to the US-95 Freeway +/- 154,000 CPD
- Adjacent a high-volume Terrible Herbst, O'Reilly Auto Parts, and Taco Bell
- Other tenant's at the intersection/in corridor include, Lowe's, 7-11, Starbucks, Raising Canes, McDonald's, and Arco Gas

## 3D Aerial - North Facing

GI С () in The information herein was obtained from sources deemed reliable; however Logic Commercial Real Estate makes no guarantees, warranties or representation as to the completeness or accuracy thereof.