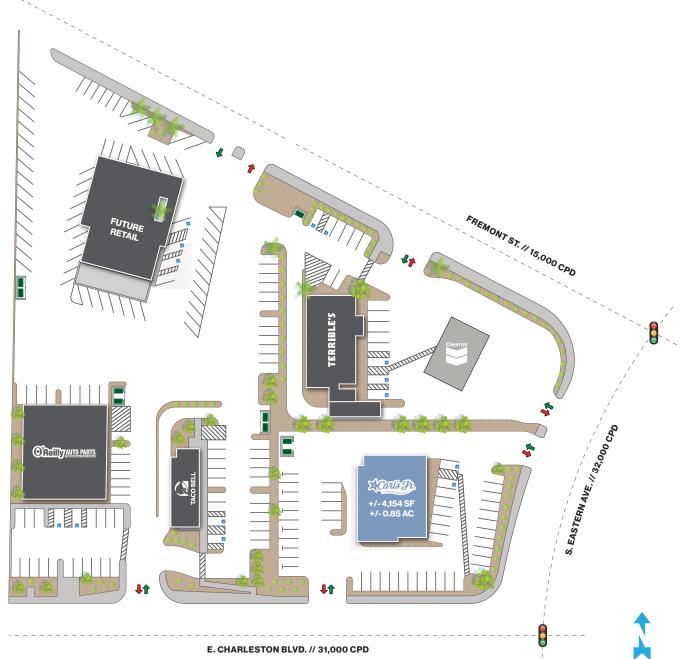

# Property Highlights

- +/- 4,154 SF freestanding Carl's Jr. on +/- 0.85 acres at the NWC of Eastern Ave. and Charleston Blvd.
  - S. Eastern Ave.: +/- 32,000 CPD
  - E. Charleston Blvd.: +/- 31,000 CPD
- Freestanding drive-thru building on hard corner of a signalized intersection
- The property features a +/- 45-foot pylon sign, visible from one mile away in all directions
- Frontage:
  - S. Eastern Ave.: 179'
  - E. Charleston Blvd.: 194'
- Proximity to the US-95 Freeway +/- 154,000 CPD
- Adjacent a high-volume Terrible Herbst, O'Reilly Auto Parts, and Taco Bell
- Other tenant's at the intersection/in corridor include, Lowe's, 7-11, Starbucks, Raising Canes, McDonald's, and Arco Gas

#### Listing Snapshot

Contact Broker Lease Rate

+/- 4,154 SF Building Size +/- 0.85 AC Total Acreage