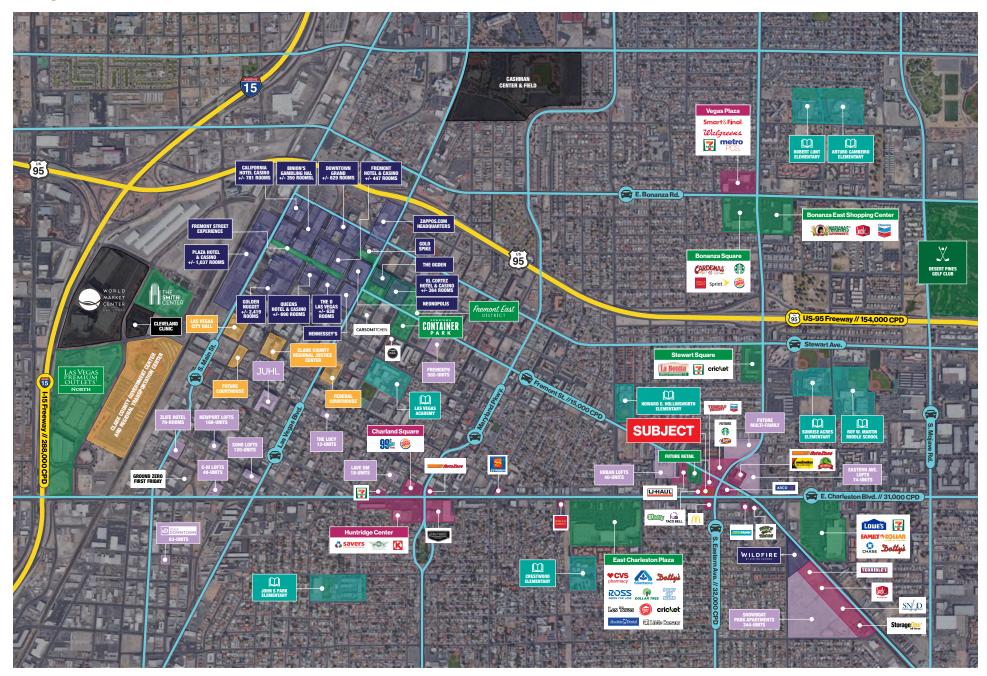

# Property Highlights

- +/- 4,154 SF freestanding Carl's Jr. on +/- 0.85 acres at the NWC of Eastern Ave. and Charleston Blvd.
  - S. Eastern Ave.: +/- 32,000 CPD
  - E. Charleston Blvd.: +/- 31,000 CPD
- Freestanding drive-thru building on hard corner of a signalized intersection
- The property features a +/- 45-foot pylon sign, visible from one mile away in all directions
- Frontage:
  - S. Eastern Ave.: 179'
  - E. Charleston Blvd.: 194'
- Proximity to the US-95 Freeway +/- 154,000 CPD
- Adjacent a high-volume Terrible Herbst, O'Reilly Auto Parts, and Taco Bell
- Other tenant's at the intersection/in corridor include, Lowe's, 7-11, Starbucks, Raising Canes, McDonald's, and Arco Gas

#### Large Aerial

L O G I C in The information herein was obtained from sources deemed reliable; however Logic Commercial Real Estate makes no guarantees, warranties or representation as to the completeness or accuracy thereof.