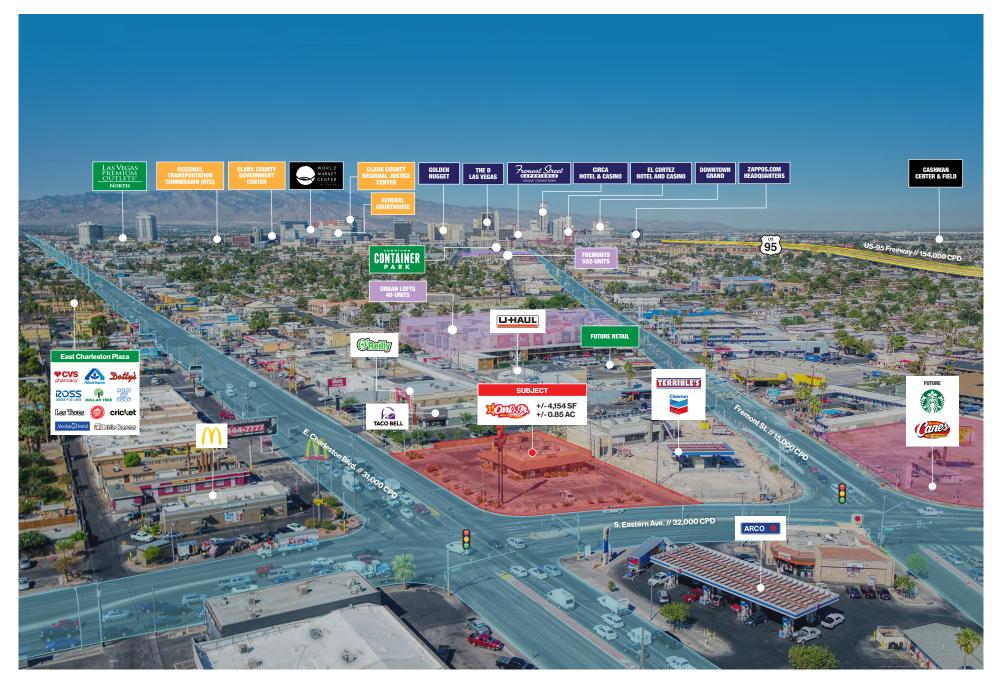

# Property Highlights

- +/- 4,154 SF freestanding Carl's Jr. on +/- 0.85 acres at the NWC of Eastern Ave. and Charleston Blvd.
  - S. Eastern Ave.: +/- 32,000 CPD
  - E. Charleston Blvd.: +/- 31,000 CPD
- Freestanding drive-thru building on hard corner of a signalized intersection
- The property features a +/- 45-foot pylon sign, visible from one mile away in all directions
- Frontage:
  - S. Eastern Ave.: 179'
  - E. Charleston Blvd.: 194'
- Proximity to the US-95 Freeway +/- 154,000 CPD
- Adjacent a high-volume Terrible Herbst, O'Reilly Auto Parts, and Taco Bell
- Other tenant's at the intersection/in corridor include, Lowe's, 7-11, Starbucks, Raising Canes, McDonald's, and Arco Gas

# 3D Aerial - East Facing