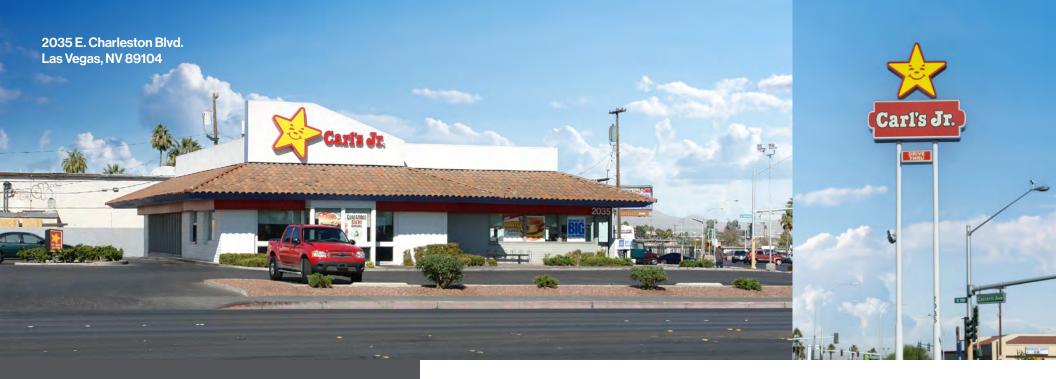

# FOR LEASE 2035 E. CHARLESTON BLVD. LAS VEGAS, NV 89104

LOGIC

\* PLEASE DO NOT DISTURB TENANT

# Property Highlights

- +/- 4,154 SF freestanding Carl's Jr. on +/- 0.85 acres at the NWC of Eastern Ave. and Charleston Blvd.
  - S. Eastern Ave.: +/- 32,000 CPD
  - E. Charleston Blvd.: +/- 31,000 CPD
- Freestanding drive-thru building on hard corner of a signalized intersection
- The property features a +/- 45-foot pylon sign, visible from one mile away in all directions
- Frontage:
  - S. Eastern Ave.: 179'
  - E. Charleston Blvd.: 194'
- Proximity to the US-95 Freeway +/- 154,000 CPD
- Adjacent a high-volume Terrible Herbst, O'Reilly Auto Parts, and Taco Bell
- Other tenant's at the intersection/in corridor include, Lowe's, 7-11, Starbucks, Raising Canes, McDonald's, and Arco Gas