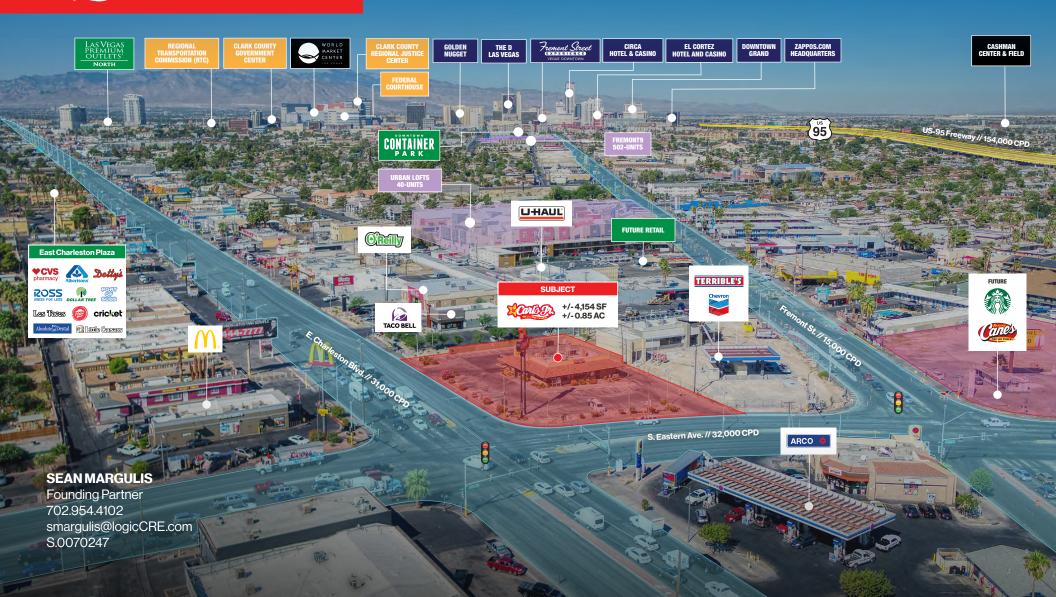

# Property Highlights

- +/- 4,154 SF freestanding Carl's Jr. on +/- 0.85 acres at the NWC of Eastern Ave. and Charleston Blvd.
  - S. Eastern Ave.: +/- 32,000 CPD
  - E. Charleston Blvd.: +/- 31,000 CPD
- Freestanding drive-thru building on hard corner of a signalized intersection
- The property features a +/- 45-foot pylon sign, visible from one mile away in all directions
- Frontage:
  - S. Eastern Ave.: 179'
  - E. Charleston Blvd.: 194'
- Proximity to the US-95 Freeway +/- 154,000 CPD
- Adjacent a high-volume Terrible Herbst, O'Reilly Auto Parts, and Taco Bell
- Other tenant's at the intersection/in corridor include, Lowe's, 7-11, Starbucks, Raising Canes, McDonald's, and Arco Gas

## 3D Aerial - West Facing

GI С () in The information herein was obtained from sources deemed reliable; however Logic Commercial Real Estate makes no guarantees, warranties or representation as to the completeness or accuracy thereof.