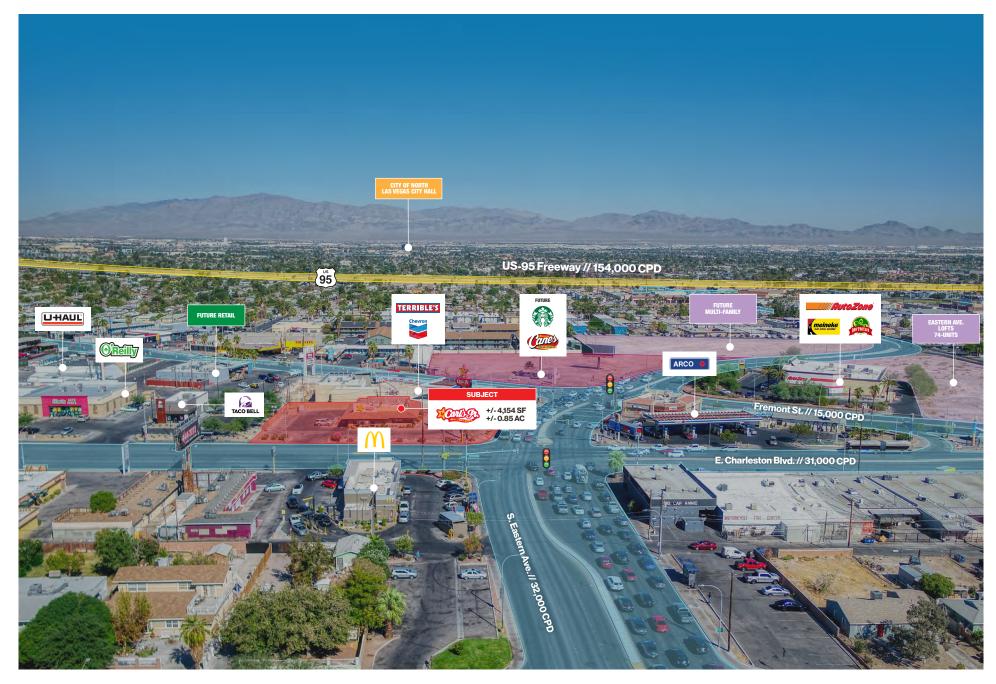

# Property Highlights

- +/- 4,154 SF freestanding Carl's Jr. on +/- 0.85 acres at the NWC of Eastern Ave. and Charleston Blvd.
  - S. Eastern Ave.: +/- 32,000 CPD
  - E. Charleston Blvd.: +/- 31,000 CPD
- Freestanding drive-thru building on hard corner of a signalized intersection
- The property features a +/- 45-foot pylon sign, visible from one mile away in all directions
- Frontage:
  - S. Eastern Ave.: 179'
  - E. Charleston Blvd.: 194'
- Proximity to the US-95 Freeway +/- 154,000 CPD
- Adjacent a high-volume Terrible Herbst, O'Reilly Auto Parts, and Taco Bell
- Other tenant's at the intersection/in corridor include, Lowe's, 7-11, Starbucks, Raising Canes, McDonald's, and Arco Gas

## 3D Aerial - West Facing

GI С () in The information herein was obtained from sources deemed reliable; however Logic Commercial Real Estate makes no guarantees, warranties or representation as to the completeness or accuracy thereof.